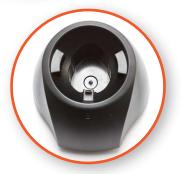

## A wireless visualization system

with unparalleled functionality and freedom for any analog endoscope.

 The Orb is a 5 mega pixel camera with a touch screen display and proprietary 9000 Lux LED light source