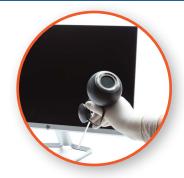

## Viewer Charger Remote Display Accepts images and provides connection to display Itansmits wirelessly Orb couples with rigid or flexible analog endoscopes Images and videos upload wirelessy to cloud or download to computer via USB type C port