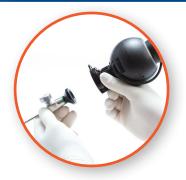

 The Charger conveniently stores and recharges the orb with a reliable docking interface

 The Orb quickly couples to virtually any analog endoscope

 Wirelessly pairs with the Receiver to capture images and video while streaming to your remote display or our cloud application

## Viewer Charger Remote Display Accepts images and provides connection to display Itansmits wirelessly Orb couples with rigid or flexible analog endoscopes Images and videos upload wirelessy to cloud or download to computer via USB type C port