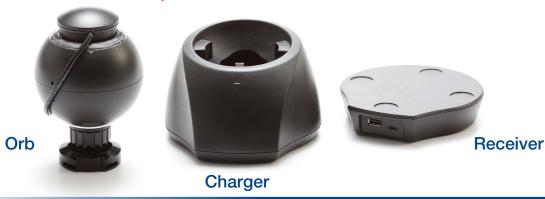

## A wireless visualization system

with unparalleled functionality and freedom for any analog endoscope.

 The Orb is a 5 mega pixel camera with a touch screen display and proprietary 9000 Lux LED light source

 The Charger conveniently stores and recharges the orb with a reliable docking interface

 The Orb quickly couples to virtually any analog endoscope

 Wirelessly pairs with the Receiver to capture images and video while streaming to your remote display or our cloud application

## Viewer Charger Remote Display Accepts images and provides connection to display Itansmits wirelessly Orb couples with rigid or flexible analog endoscopes Images and videos upload wirelessy to cloud or download to computer via USB type C port