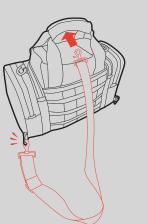

#### MAIN STRAP CONVERSION (BACKPACK CARRY)

Extend main strap to full length. Clip one end to a lower D-ring. Pass other end of strap under fastened main (top) handles.

Loop around and clip other strap

Create 'bunny ears' with the strap to create backpack shoulder loops. Untwist strap as required for comfort.