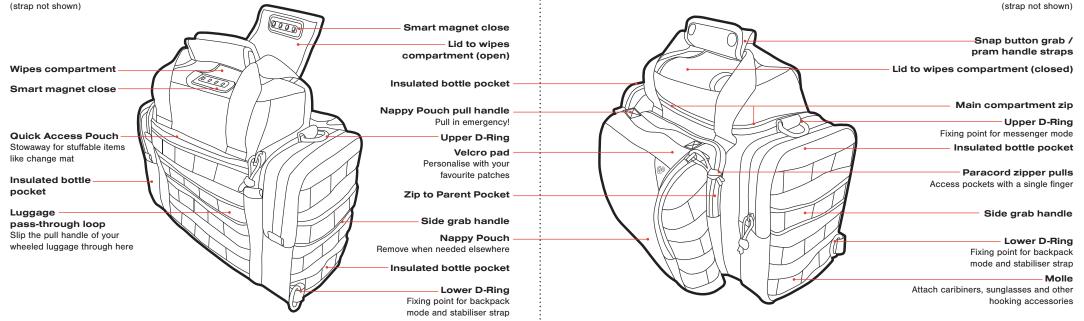

ower D-ring of the Go Bag. Adjust length as required.

#### Help

Check out our FAQ's at www.gofather.com.au or contact us: info@gofather.com.au

#### **Specifications**

Name: Go Bag by Go Father Contains: Main bag, separate main strap, separate stabiliser strap, change mat Measurement: 29cm x 29cm x 37cm Main compartment capacity: 8 L Weight: 1.35kg Zippers: YKK Construction: Heavy Waxed Canvas, Food Grade PEVA lining, Nylon Lining, 1000D Cordura® base. Designed in Cronulla, Australia Made in Vietnam

#### **Care & Maintenance**

Brush off dried dirt. Spot clean with cold water and a sponge. Air dry really well. Avoid hot or warm water. Hand wash only. Do not dry clean.

# **GO BAG MANUAL**



























#### FRONT FEATURES

#### **BACK FEATURES** (strap not shown)

INSIDE



#### MAIN STRAP CONVERSION (BACKPACK CARRY)

Extend main strap to full length. Clip one end to a lower D-ring. Pass other end of strap under fastened main (top) handles.

Loop around and clip other strap

Create 'bunny ears' with the strap to create backpack shoulder loops. Untwist strap as required for comfort.



end to the other lower D-ring.





Wipes compartment velcro support strap Adjust and tighten around a wipes pack to keep firmly Internal sleeve in place as needed pockets Nappy pouch Parent pocket side pockets Internal dividers Stow away nappy sacks, organise your phone, sanitizer and rash creams wallet and kevs **Change Mat pocket** Nappy A stretch pocket to take a holders folded or stuffed change mat, Two elastic whatever your urgency! loops to firmly hold individual rolled