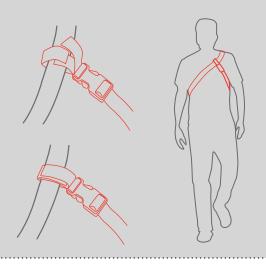

### STABILISER STRAP (MESSENGER CARRY)

Keep bag in place when bending forward to pick up your child by adding our 'third leg' stabiliser strap. Simply loop velcro tabs of the stabiliser strap around main strap (as per below). Connect stabiliser clasp to lower D-ring of the Go Bag. Adjust length as required.