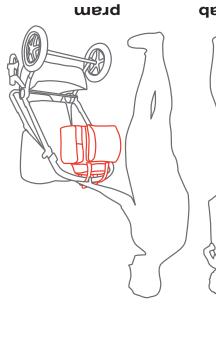

#### MAIN STRAP CONVERSION (BACKPACK CARRY)

Extend main strap to full length. Clip one end to a lower D-ring. Pass other end of strap under fastened main (top) handles.

Loop around and clip other strap

Create 'bunny ears' with the strap to create backpack shoulder loops. Untwist strap as required for comfort.

end to the other lower D-ring.

Wipes compartment velcro support strap Adjust and tighten around a wipes pack to keep firmly Internal sleeve in place as needed pockets Nappy pouch Parent pocket side pockets Internal dividers Stow away nappy sacks, organise your phone, sanitizer and rash creams wallet and kevs **Change Mat pocket** Nappy A stretch pocket to take a holders folded or stuffed change mat, Two elastic whatever your urgency! loops to firmly hold individual rolled nappies