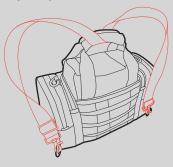

#### **BACK FEATURES** (strap not shown)

INSIDE

end to the other lower D-ring.

Wipes compartment velcro support strap Adjust and tighten around a wipes pack to keep firmly Internal sleeve in place as needed pockets Nappy pouch Parent pocket side pockets Internal dividers Stow away nappy sacks, organise your phone, sanitizer and rash creams wallet and kevs **Change Mat pocket** Nappy A stretch pocket to take a holders folded or stuffed change mat, Two elastic whatever your urgency! loops to firmly hold individual rolled nappies