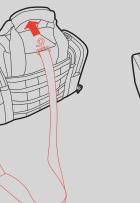

### STABILISER STRAP (MESSENGER CARRY)

Keep bag in place when bending forward to pick up your child by adding our 'third leg' stabiliser strap. Simply loop velcro tabs of the stabiliser strap around main strap (as per below). Connect stabiliser clasp to lower D-ring of the Go Bag. Adjust length as required.