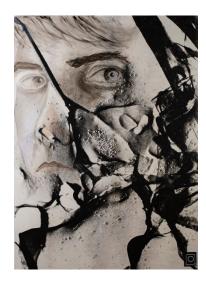

## **Final Checklist:**

- 1. Instructions on how to disappear in three moments (pink), 2020, oil, silver gelatin, gold leaf and markers on linen, 39 x 35 inches, 100 x 89 cm
- 2. Instructions on how to disappear in three moments (green), 2020, oil on canvas, 31 1/2 x 28 3/4 inches, 80 x 73 cm
- 3. Time, 2022, oil on canvas, 39 x 35 inches, 100 x 89 cm
- 4. Three studies of my left hand, 2020, oil on canvas, 31 1/2 x 28 3/4 inches, 80 x 73 cm
- 5. Experiment, 2021, ink and acrylic coating on silver gelatin print, 39 x 31 1/2 inches, 100x80 cm
- 6. Self-Portrait, 2017, oil and silver gelatin on canvas, 39 x 31 1/2 inches, 100x 80 cm
- 7. Vacuum, 2020, oil on canvas, 31 1/2 x 28 3/4 inches, 80 x 73 cm
- 8. Mirror, 2020, oil on canvas, 39 x 35 inches, 100 x 89 cm
- 9. Cara Larga, 2021, oil on canvas, 39 x 35 inches, 100 x 89 cm
- 10. The Incredulity of the Heart, 2021, silver gelatin print and oil on canvas, 39 x 32 3/4 inches, 100 x 83 cm