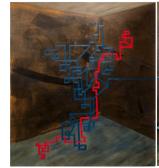

**Checklist:** 

Felipe Fredes: Crystal-Realizations

Instructions on how to disappear in three moments (pink), 2020 oil, silver gelatin, gold leaf and markers on linen 39 x 35 inches 100 x 89 cm

Instructions on how to disappear in three moments (green), 2020 oil on canvas 31 1/2 x 28 3/4 inches 80 x 73 cm