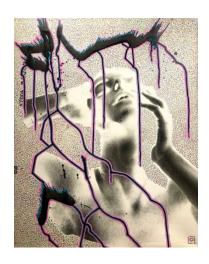

## **Final Checklist:**

- 1. Instructions on how to disappear in three moments (pink), 2020, oil, silver gelatin, gold leaf and markers on linen, 39 x 35 inches, 100 x 89 cm
- 2. Instructions on how to disappear in three moments (green), 2020, oil on canvas, 31 1/2 x 28 3/4 inches, 80 x 73 cm
- 3. Time, 2022, oil on canvas, 39 x 35 inches, 100 x 89 cm
- 4. Three studies of my left hand, 2020, oil on canvas, 31 1/2 x 28 3/4 inches, 80 x 73 cm
- 5. Experiment, 2021, ink and acrylic coating on silver gelatin print, 39 x 31 1/2 inches, 100x80 cm
- 6. Self-Portrait, 2017, oil and silver gelatin on canvas, 39 x 31 1/2 inches, 100x 80 cm
- 7. Vacuum, 2020, oil on canvas, 31 1/2 x 28 3/4 inches, 80 x 73 cm
- 8. Mirror, 2020, oil on canvas, 39 x 35 inches, 100 x 89 cm
- 9. Cara Larga, 2021, oil on canvas, 39 x 35 inches, 100 x 89 cm
- 10. The Incredulity of the Heart, 2021, silver gelatin print and oil on canvas, 39 x 32 3/4 inches, 100 x 83 cm