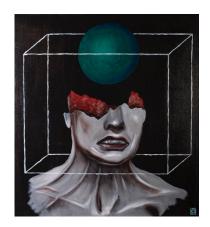

## **Final Checklist:**

- 1. Instructions on how to disappear in three moments (pink), 2020, oil, silver gelatin, gold leaf and markers on linen, 39 x 35 inches, 100 x 89 cm
- 2. Instructions on how to disappear in three moments (green), 2020, oil on canvas, 31 1/2 x 28 3/4 inches, 80 x 73 cm
- 3. Time, 2022, oil on canvas, 39 x 35 inches, 100 x 89 cm
- 4. Three studies of my left hand, 2020, oil on canvas, 31 1/2 x 28 3/4 inches, 80 x 73 cm
- 5. Experiment, 2021, ink and acrylic coating on silver gelatin print, 39 x 31 1/2 inches, 100x80 cm
- 6. Self-Portrait, 2017, oil and silver gelatin on canvas, 39 x 31 1/2 inches, 100x 80 cm
- 7. Vacuum, 2020, oil on canvas, 31 1/2 x 28 3/4 inches, 80 x 73 cm
- 8. Mirror, 2020, oil on canvas, 39 x 35 inches, 100 x 89 cm
- 9. Cara Larga, 2021, oil on canvas, 39 x 35 inches, 100 x 89 cm
- 10. The Incredulity of the Heart, 2021, silver gelatin print and oil on canvas, 39 x 32 3/4 inches, 100 x 83 cm