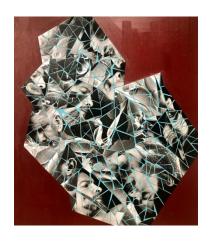

**Checklist:** 

Felipe Fredes: Crystal-Realizations







Instructions on how to disappear in three moments (pink), 2020 oil, silver gelatin, gold leaf and markers on linen 39 x 35 inches 100 x 89 cm







Instructions on how to disappear in three moments (green), 2020 oil on canvas 31 1/2 x 28 3/4 inches 80 x 73 cm







Time, 2022 oil on canvas 39 x 35 inches 100 x 89 cm



Three studies of my left hand, 2020 oil on canvas 31 1/2 x 28 3/4 inches 80 x 73 cm







Self-Portrait, 2017 oil and silver gelatin on canvas 39 x 31 1/2 inches 100 x 80 cm



Vacuum, 2020 oil on canvas 31 1/2 x 28 3/4 inches 80 x 73 cm







Cara Larga, 2021 oil on canvas 39 x 35 inches 100 x 89 cm



The Incredulity of the Heart, 2021 silver gelatin print and oil on canvas 39 x 32 3/4 inches 100 x 83 cm

## **Final Checklist:**

- 1. Instructions on how to disappear in three moments (pink), 2020, oil, silver gelatin, gold leaf and markers on linen, 39 x 35 inches, 100 x 89 cm
- 2. Instructions on how to disappear in three moments (green), 2020, oil on canvas, 31 1/2 x 28 3/4 inches, 80 x 73 cm
- 3. Time, 2022, oil on canvas, 39 x 35 inches, 100 x 89 cm
- 4. Three studies of my left hand, 2020, oil on canvas, 31 1/2 x 28 3/4 inches, 80 x 73 cm
- 5. Experiment, 2021, ink and acrylic coating on silver gelatin print, 39 x 31 1/2 inches, 100x80 cm
- 6. Self-Portrait, 2017, oil and silver gelatin on canvas, 39 x 31 1/2 inches, 100x 80 cm
- 7. Vacuum, 2020, oil on canvas, 31 1/2 x 28 3/4 in