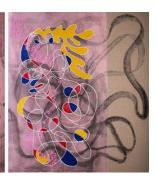

Time, 2022 oil on canvas 39 x 35 inches 100 x 89 cm

Three studies of my left hand, 2020 oil on canvas 31 1/2 x 28 3/4 inches 80 x 73 cm

Self-Portrait, 2017 oil and silver gelatin on canvas 39 x 31 1/2 inches 100 x 80 cm