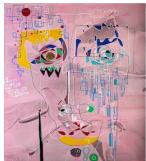

**Checklist:** 

Felipe Fredes: Crystal-Realizations

Instructions on how to disappear in three moments (pink), 2020 oil, silver gelatin, gold leaf and markers on linen 39 x 35 inches 100 x 89 cm

Instructions on how to disappear in three moments (green), 2020 oil on canvas 31 1/2 x 28 3/4 inches 80 x 73 cm