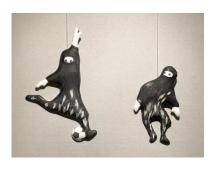

#### Sungrea Kim (b. 1972)

Free Kick, 2022 urethane foam, paper porridge, paper clay, formax, drawing, urethane coating 22.8 x 22.4 x 2 inches 58 x 57 x 5 cm SRK003

#### Sungrea Kim (b. 1972)

My Ball, 2022 urethane foam, paper porridge, paper clay, formax, drawing, urethane coating 27.6 x 39.4 x 2 inches 70 x 100 x 5 cm SRK004