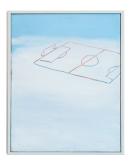

#### Hannah Wilkinson (b. 1992)

Heart in the Game, 2023 archival matte velvet paper print, ed. of 25 17 x 11 inches 43.2 x 27.9 cm HW001

# Hannah Wilkinson (b. 1992)

Soccerates, 2023 archival matte velvet paper print, ed. of 25 17 x 11 inches 43.2 x 27.9 cm HW002