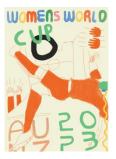

#### Magdalena Paz (b. 1986)

Women's World Cup I, 2023 archival pigment print 25  $2/5 \times 16$  3/10 inches  $64.5 \times 41.4$  cm MPT013