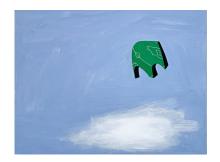

# Wendy White (b. 1971)

Tietz, 2011 acrylic on canvas, steel, foam ball 72 x 132 inches 182.9 x 335.3 cm WW004