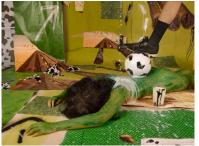

#### **Jefferson Medeiros (b. 1989)**

Bola, 2022 soccer ball, ed. of 3 + 2 A.P dimensions variable JM002