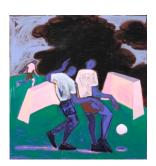

## Wendy White (b. 1971)

Michelle Akers (The Warrior), 2014 acrylic and inkjet on PVC, wood artist's frame, plexiglas appliqué, custom decal 61 x 41 x 2 inches 154.9 x 104.1 x 5.1 cm WW001

### Wendy White (b. 1971)

Ronald (Crying), 2014 acrylic and inkjet on PVC, wood artist's frame, plexiglas appliqué 61 x 61 x 2 inches 154.9 x 154.9 x 5.1 cm WW002

#### Wendy White (b. 1971)

Pase La, 2014
acrylic on canvas, acrylic and inkjet on PVC
48 x 60 inches
121.9 x 152.4 cm
WW003
Retail Value: \$12,000