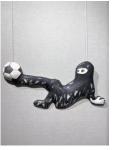

#### Sungrea Kim (b. 1972)

Layla the kicker, 2022 urethane foam, paper porridge, paper clay, formax, drawing, urethane coating 29.5 x 29.5 x 2 inches 75 x 75 x 5 cm SRK005