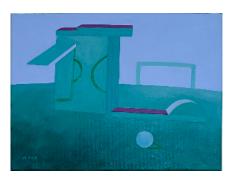

#### Magdalena Paz (b. 1986)

Empty landscape, 2021 acrylic, oil pastel, dry pastel on canvas, wood outer boundary 56 8/9 x 41 1/7 inches 144.5 x 104.5 cm MPT009