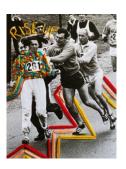

## Wendy White (b. 1971)

Michelle Akers (The Warrior), 2014 acrylic and inkjet on PVC, wood artist's frame, plexiglas appliqué, custom decal 61 x 41 x 2 inches 154.9 x 104.1 x 5.1 cm WW001

### Wendy White (b. 1971)

Ronald (Crying), 2014 acrylic and inkjet on PVC, wood artist's frame, plexiglas appliqué 61 x 61 x 2 inches 154.9 x 154.9 x 5.1 cm WW002

#### Wendy White (b. 1971)

Pase La, 2014
acrylic on canvas, acrylic and inkjet on PVC
48 x 60 inches
121.9 x 152.4 cm
WW003
Retail Value: \$12,000