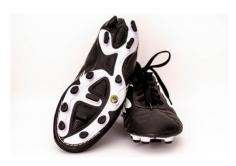

#### Jefferson Medeiros (b. 1989)

Trava Social, 2019 soccer cleats and 762 rifle shell, ed. of 3 + 2 A.P. dimensions variable JM001