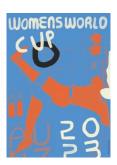

#### Magdalena Paz (b. 1986)

Women's World Cup II, 2023 archival pigment print 25  $2/5 \times 16 3/10$  inches  $64.5 \times 41.4$  cm MPT014