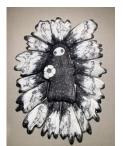

#### **Jefferson Medeiros (b. 1989)**

Perseverança na Rebeldia, 2022 fabric and thread 11.8 x 9 inches 30 x 23 cm JM003