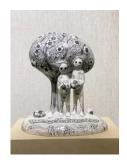

#### Sungrea Kim (b. 1972)

In the beginning it was football, 2022 urethane foam, paper porridge, paper clay, formax, drawing, urethane coating 17.7 x 15.7 x 10.6 inches 45 x 40 x 27 cm SRK002