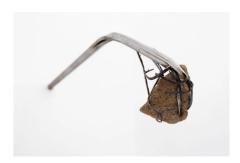

#### Marcin Dudek (b. 1979)

How Strong Are Your Teeth, 2015 steel, stone from a railway track MD002

17 3/8 x 6 3/4 x 4 inches 44 x 17 x 10 cm