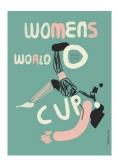

## Magdalena Paz (b. 1986)

Women's World Cup III, 2023 silkscreen, ed. of 50  $25\ 2/5 \times 16\ 3/10$  inches  $64.5 \times 41.4$  cm MPT015