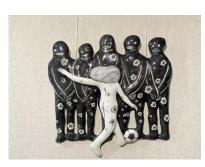

#### Sungrea Kim (b. 1972)

In the beginning it was football, 2022 urethane foam, paper porridge, paper clay, formax, drawing, urethane coating 17.7 x 15.7 x 10.6 inches 45 x 40 x 27 cm SRK002