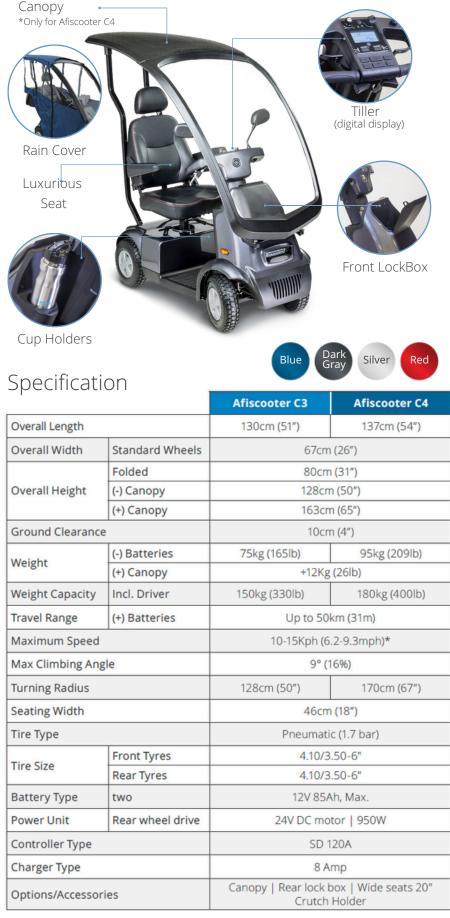

## Highlights

- A robust design to maximize the protection and safety of the driver.
- A delta tiller with a LCD display, left and right side finger touch controls to accommodate any driver.
- Full front and rear suspension system for ultimate comfort while driving (for both indoor and outdoor use).
- A luxurious, orthopedic and remarkably conformable seat, provides ease boarding and comfort while driving.
- Excellent storage space with a lockable front compartment and an option for an additional lockable rear box.
- A powerful, long-lasting, energy efficient led headlight.
- An option for a hard-top canopy to ensure comfortable ride in all weather conditions.

## Features

\* Speed limit varies between the different countries according to the local regulation of each county. \*\* U.S model | Tested by manufacturer, based on actual parameters | The above specifications subject to change without notice