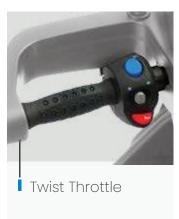

## ACCESSORIES

**Afikim** offers a wide range of accessories that can be added on to your '**Afiscooter'** in order match it as much as possible to your specific needs. Unique options, such as extra-wide tires, a hardtop canopy & rain sides, varied seat configurations and more, ensure safety and comfort in varied local weather conditions and terrains.