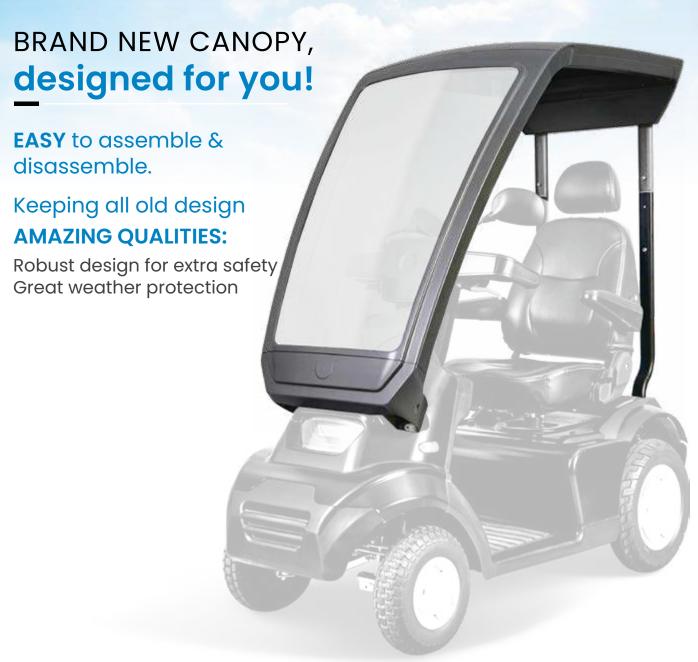

## ACCESSORIES

**Afikim** offers a wide range of accessories that can be added on to your '**Afiscooter'** in order match it as much as possible to your specific needs. Unique options, such as extra-wide tires, a hardtop canopy & rain sides, varied seat configurations and more, ensure safety and comfort in varied local weather conditions and terrains.