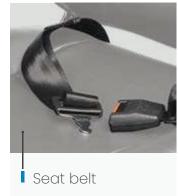

## ACCESSORIES

**Afikim** offers a wide range of accessories that can be added on to your '**Afiscooter'** in order match it as much as possible to your specific needs. Unique options, such as extra-wide tires, a hardtop canopy & rain sides, varied seat configurations and more, ensure safety and comfort in varied local weather conditions and terrains.