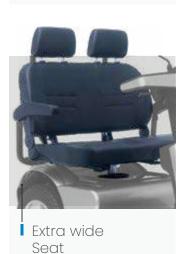

## ACCESSORIES

**Afikim** offers a wide range of accessories that can be added on to your '**Afiscooter'** in order match it as much as possible to your specific needs. Unique options, such as extra-wide tires, a hardtop canopy & rain sides, varied seat configurations and more, ensure safety and comfort in varied local weather conditions and terrains.