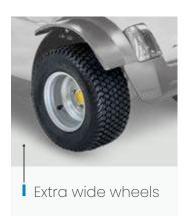

## ACCESSORIES

**Afikim** offers a wide range of accessories that can be added on to your '**Afiscooter'** in order match it as much as possible to your specific needs. Unique options, such as extra-wide tires, a hardtop canopy & rain sides, varied seat configurations and more, ensure safety and comfort in varied local weather conditions and terrains.