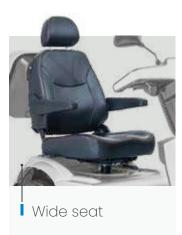

## ACCESSORIES

**Afikim** offers a wide range of accessories that can be added on to your '**Afiscooter'** in order match it as much as possible to your specific needs. Unique options, such as extra-wide tires, a hardtop canopy & rain sides, varied seat configurations and more, ensure safety and comfort in varied local weather conditions and terrains.