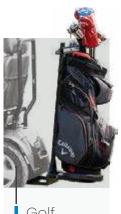

## ACCESSORIES

**Afikim** offers a wide range of accessories that can be added on to your '**Afiscooter'** in order match it as much as possible to your specific needs. Unique options, such as extra-wide tires, a hardtop canopy & rain sides, varied seat configurations and more, ensure safety and comfort in varied local weather conditions and terrains.