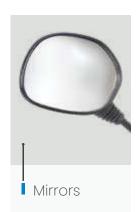

## ACCESSORIES

**Afikim** offers a wide range of accessories that can be added on to your '**Afiscooter'** in order match it as much as possible to your specific needs. Unique options, such as extra-wide tires, a hardtop canopy & rain sides, varied seat configurations and more, ensure safety and comfort in varied local weather conditions and terrains.