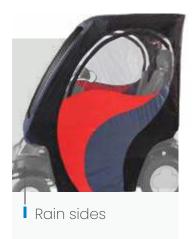

## ACCESSORIES

**Afikim** offers a wide range of accessories that can be added on to your '**Afiscooter'** in order match it as much as possible to your specific needs. Unique options, such as extra-wide tires, a hardtop canopy & rain sides, varied seat configurations and more, ensure safety and comfort in varied local weather conditions and terrains.