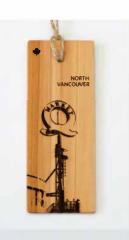

### MAGNETS

 $\star$ 

01 MAGNET Vancouver Landmarks

02 MAGNET Lions Gate Bridge

03 MAGNET Gastown Stearn Clock

04 MAGNET Mountain Gondola

**05 MAGNET** Whistler Gondolas

06 MAGNET Black Tusk, Whistler

**07 MAGNET** Lonsdale Quay

08 MAGNET

X

**09 MAGNET** Mountain with Stars

10 MAGNET Western Red Cedar Tree

**11 MAGNET** 3 Western Hemlock Trees