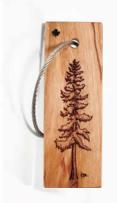

## CHERRY KEYCHAINS

01 KEYCHAIN Western Red Cedar Tree

02 KEYCHAIN Mountain with Stars

03 KEYCHAIN 3 Mushrooms

04 KEYCHAIN Vancouver Landmarks

## DARK WALNUT KEYCHAINS

01 KEYCHAIN Western Red Cedar Tree

02 KEYCHAIN Mountain with Stars

03 KEYCHAIN 3 Mushrooms

**04 KEYCHAIN** Vancouver Landmarks

05 KEYCHAIN Whistler Gondolas

06 KEYCHAIN Vancouver City Skyline

07 ORNAMENT

08 ORNAMENT Mountains with Stars

09 ORNAMENT 3 Mushrooms

10 ORNAMENT Sword Fern

11 ORNAMENT Western Red Cedar Tree

12 ORNAMENT 3 Western Hemlock Trees

**07 MAGNET** Lonsdale Quay

08 MAGNET

X

**09 MAGNET** Mountain with Stars

10 MAGNET Western Red Cedar Tree

**11 MAGNET** 3 Western Hemlock Trees