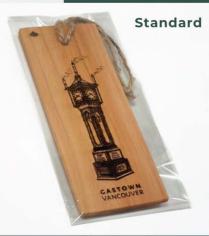

### ORNAMENTS

×

01 ORNAMENT Vancouver City Streets

02 ORNAMENT Lions Gate Bridge

03 ORNAMENT Gastown Stearn Clock

04 ORNAMENT Vancouver Landmarks

05 ORNAMENT Stanley Park Seawall

06 ORNAMENT Kitsilano Streets

#### Ornaments

There are two optional cellophane wrappers for our ornaments: Standard and Hang-Tag (no charge).

• Protects ornaments from the elements and water from customers' wet gloves or dirty hands.