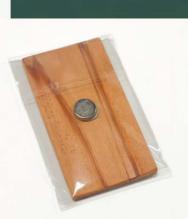

## CHERRY KEYCHAINS

01 KEYCHAIN Western Red Cedar Tree

02 KEYCHAIN Mountain with Stars

03 KEYCHAIN 3 Mushrooms

04 KEYCHAIN Vancouver Landmarks

### Cherry Keychains

All but the Whistler Gondola design has "Vancouver Canada" on the back.

Customize text to suit your location.

Durable stainless steel key ring.

**Measurements:** 2-1/2"L x 15/16"W Material: Cherry