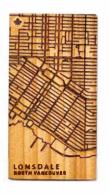

**07 MAGNET** Lonsdale Quay

08 MAGNET

X

**09 MAGNET** Mountain with Stars

10 MAGNET Western Red Cedar Tree

**11 MAGNET** 3 Western Hemlock Trees