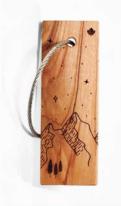

## CHERRY KEYCHAINS

01 KEYCHAIN Western Red Cedar Tree

02 KEYCHAIN Mountain with Stars

03 KEYCHAIN 3 Mushrooms

04 KEYCHAIN Vancouver Landmarks

## DARK WALNUT KEYCHAINS

01 KEYCHAIN Western Red Cedar Tree

02 KEYCHAIN Mountain with Stars

03 KEYCHAIN 3 Mushrooms

**04 KEYCHAIN** Vancouver Landmarks

05 KEYCHAIN Whistler Gondolas

06 KEYCHAIN Vancouver City Skyline

**Material:** Dark Walnut

### MAGNETS

 $\star$ 

01 MAGNET Vancouver Landmarks

02 MAGNET Lions Gate Bridge

03 MAGNET Gastown Stearn Clock

04 MAGNET Mountain Gondola

**05 MAGNET** Whistler Gondolas

06 MAGNET Black Tusk, Whistler