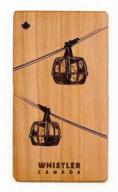

### MAGNETS

 $\star$ 

01 MAGNET Vancouver Landmarks

02 MAGNET Lions Gate Bridge

03 MAGNET Gastown Stearn Clock

04 MAGNET Mountain Gondola

**05 MAGNET** Whistler Gondolas

06 MAGNET Black Tusk, Whistler

**07 MAGNET** Lonsdale Quay

08 MAGNET

X

**09 MAGNET** Mountain with Stars

10 MAGNET Western Red Cedar Tree

**11 MAGNET** 3 Western Hemlock Trees