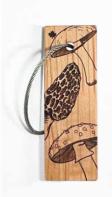

## CHERRY KEYCHAINS

01 KEYCHAIN Western Red Cedar Tree

02 KEYCHAIN Mountain with Stars

03 KEYCHAIN 3 Mushrooms

04 KEYCHAIN Vancouver Landmarks

### Cherry Keychains

All but the Whistler Gondola design has "Vancouver Canada" on the back.

Customize text to suit your location.

Durable stainless steel key ring.

**Measurements:** 2-1/2"L x 15/16"W Material: Cherry