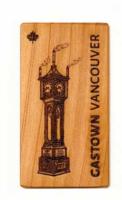

### MAGNETS

 $\star$ 

01 MAGNET Vancouver Landmarks

02 MAGNET Lions Gate Bridge

03 MAGNET Gastown Stearn Clock

04 MAGNET Mountain Gondola

**05 MAGNET** Whistler Gondolas

06 MAGNET Black Tusk, Whistler

**07 MAGNET** Lonsdale Quay

08 MAGNET

X

**09 MAGNET** Mountain with Stars

10 MAGNET Western Red Cedar Tree

**11 MAGNET** 3 Western Hemlock Trees