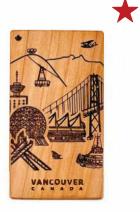

### ORNAMENTS

×

01 ORNAMENT Vancouver City Streets

02 ORNAMENT Lions Gate Bridge

03 ORNAMENT Gastown Stearn Clock

04 ORNAMENT Vancouver Landmarks

05 ORNAMENT Stanley Park Seawall

06 ORNAMENT Kitsilano Streets