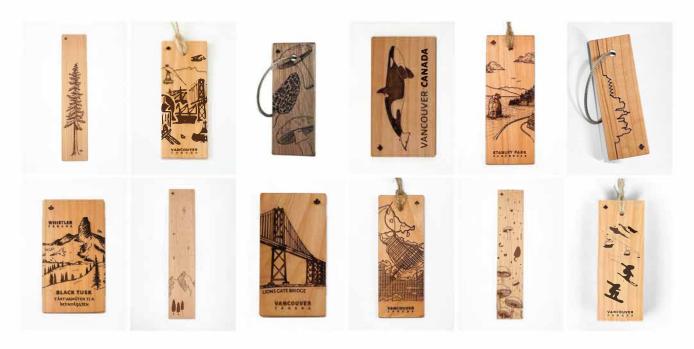

### BOOKMARKS

X

01 BOOKMARK Hemlock Tree

02 BOOKMARK Mountains with Stars

03 BOOKMARK Mushrooms

**BEST SELLER** 

\_

NEW DESIGN

March Jack March

05 BOOKMARK

06 BOOKMARK Whistler Gondolas

### Bookmarks

Opt-in to have bookmarks wrapped in clear cellophane (no charge)

• Protects bookmarks from the elements and water from customers' wet gloves or dirty hands.

Measurements:  $7"L \times 1-1/2"w$ 

Material: Western Red Cedar