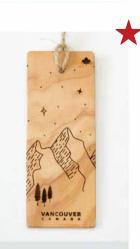

### BOOKMARKS

X

01 BOOKMARK Hemlock Tree

02 BOOKMARK Mountains with Stars

03 BOOKMARK Mushrooms

**BEST SELLER** 

\_

NEW DESIGN