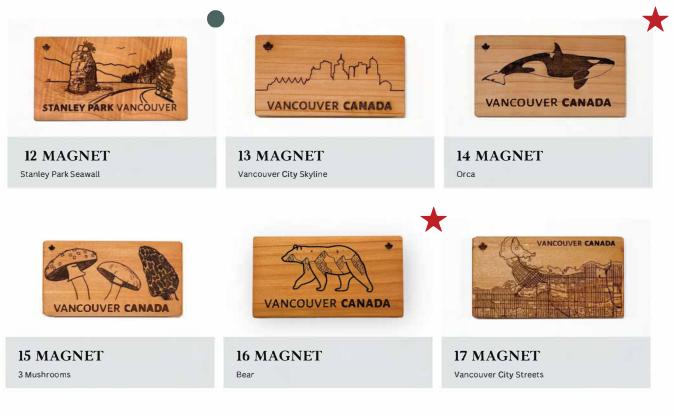

### MAGNETS

 $\star$ 

01 MAGNET Vancouver Landmarks

02 MAGNET Lions Gate Bridge

03 MAGNET Gastown Stearn Clock

04 MAGNET Mountain Gondola

**05 MAGNET** Whistler Gondolas

06 MAGNET Black Tusk, Whistler

**07 MAGNET** Lonsdale Quay

08 MAGNET

X

**09 MAGNET** Mountain with Stars

10 MAGNET Western Red Cedar Tree

**11 MAGNET** 3 Western Hemlock Trees

### MAGNETS

### Magnets

Opt-in to have magnets wrapped in clear cellophane (no charge)

• Protects magnets from the elements and water from customers' wet gloves or dirty hands.

Customize the text to suit your location.

**Measurements:** 2-3/4"L x 1-1/2"w

Material: Western Red Cedar Strong Neodymium Magnet