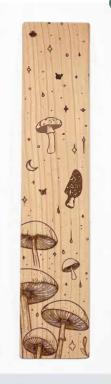

### BOOKMARKS

X

01 BOOKMARK Hemlock Tree

02 BOOKMARK Mountains with Stars

03 BOOKMARK Mushrooms

**BEST SELLER** 

\_

NEW DESIGN

### Bookmarks

Opt-in to have bookmarks wrapped in clear cellophane (no charge)

• Protects bookmarks from the elements and water from customers' wet gloves or dirty hands.

Measurements:  $7"L \times 1-1/2"w$ 

Material: Western Red Cedar