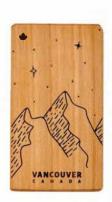

## DARK WALNUT KEYCHAINS

01 KEYCHAIN Western Red Cedar Tree

02 KEYCHAIN Mountain with Stars

03 KEYCHAIN 3 Mushrooms

**04 KEYCHAIN** Vancouver Landmarks

05 KEYCHAIN Whistler Gondolas

06 KEYCHAIN Vancouver City Skyline

### Dark Walnut Keychains

All but the Whistler Gondola design has "Vancouver Canada" on the back.

Customize text to suit your location.

Durable stainless steel key ring.

**Measurements:** 2-1/2"L x 15/16"W

**Material:** Dark Walnut