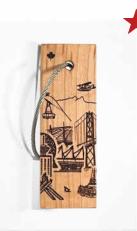

## DARK WALNUT KEYCHAINS

01 KEYCHAIN Western Red Cedar Tree

02 KEYCHAIN Mountain with Stars

03 KEYCHAIN 3 Mushrooms

**04 KEYCHAIN** Vancouver Landmarks

05 KEYCHAIN Whistler Gondolas

06 KEYCHAIN Vancouver City Skyline

### Dark Walnut Keychains

All but the Whistler Gondola design has "Vancouver Canada" on the back.

Customize text to suit your location.

Durable stainless steel key ring.

**Measurements:** 2-1/2"L x 15/16"W