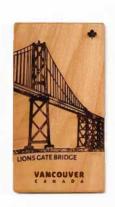

### MAGNETS

 $\star$ 

01 MAGNET Vancouver Landmarks

02 MAGNET Lions Gate Bridge

03 MAGNET Gastown Stearn Clock

04 MAGNET Mountain Gondola

**05 MAGNET** Whistler Gondolas

06 MAGNET Black Tusk, Whistler

**07 MAGNET** Lonsdale Quay

08 MAGNET

X

**09 MAGNET** Mountain with Stars

10 MAGNET Western Red Cedar Tree

**11 MAGNET** 3 Western Hemlock Trees