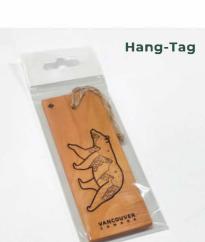

#### Ornaments

There are two optional cellophane wrappers for our ornaments: Standard and Hang-Tag (no charge).

• Protects ornaments from the elements and water from customers' wet gloves or dirty hands.

Enquire to add logo/customization to the back side of the ornament. Customize the text to suit your location. Measurements: 4"L x 1-1/2"w

**Material:** Western Red Cedar Jute Twine