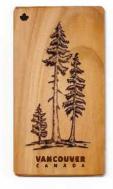

### BOOKMARKS

X

01 BOOKMARK Hemlock Tree

02 BOOKMARK Mountains with Stars

03 BOOKMARK Mushrooms

**BEST SELLER** 

\_

NEW DESIGN

### Bookmarks

Opt-in to have bookmarks wrapped in clear cellophane (no charge)

• Protects bookmarks from the elements and water from customers' wet gloves or dirty hands.

Measurements:  $7"L \times 1-1/2"w$ 

Material: Western Red Cedar