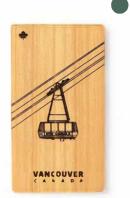

### MAGNETS

 $\star$ 

01 MAGNET Vancouver Landmarks

02 MAGNET Lions Gate Bridge

03 MAGNET Gastown Stearn Clock

04 MAGNET Mountain Gondola

**05 MAGNET** Whistler Gondolas

06 MAGNET Black Tusk, Whistler

**07 MAGNET** Lonsdale Quay

08 MAGNET

X

**09 MAGNET** Mountain with Stars

10 MAGNET Western Red Cedar Tree

**11 MAGNET** 3 Western Hemlock Trees