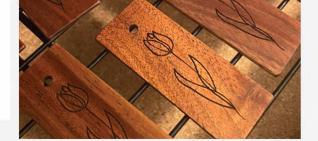

### BOOKMARKS

X

01 BOOKMARK Hemlock Tree

02 BOOKMARK Mountains with Stars

03 BOOKMARK Mushrooms

**BEST SELLER** 

\_

NEW DESIGN

March Jack March

05 BOOKMARK

06 BOOKMARK Whistler Gondolas

### Bookmarks

Opt-in to have bookmarks wrapped in clear cellophane (no charge)

• Protects bookmarks from the elements and water from customers' wet gloves or dirty hands.

Measurements:  $7"L \times 1-1/2"w$ 

Material: Western Red Cedar