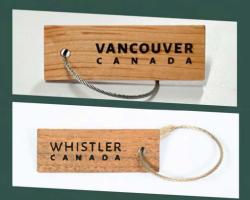

### Cherry Keychains

All but the Whistler Gondola design has "Vancouver Canada" on the back.

Customize text to suit your location.

Durable stainless steel key ring.

**Measurements:** 2-1/2"L x 15/16"W Material: Cherry

### Dark Walnut Keychains

All but the Whistler Gondola design has "Vancouver Canada" on the back.

Customize text to suit your location.

Durable stainless steel key ring.

**Measurements:** 2-1/2"L x 15/16"W