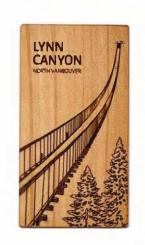

### BOOKMARKS

X

01 BOOKMARK Hemlock Tree

02 BOOKMARK Mountains with Stars

03 BOOKMARK Mushrooms

**BEST SELLER** 

\_

NEW DESIGN

March Jack March

05 BOOKMARK

06 BOOKMARK Whistler Gondolas

### Bookmarks

Opt-in to have bookmarks wrapped in clear cellophane (no charge)

• Protects bookmarks from the elements and water from customers' wet gloves or dirty hands.

Measurements:  $7"L \times 1-1/2"w$ 

Material: Western Red Cedar