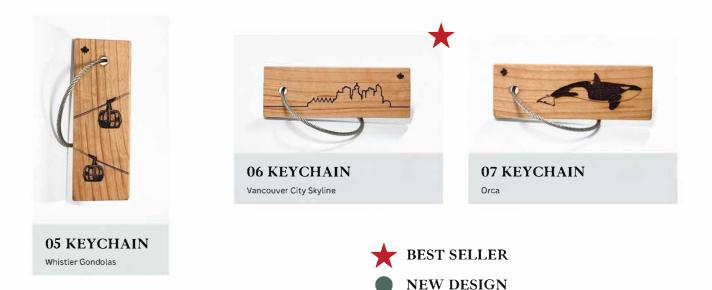

## DARK WALNUT KEYCHAINS

01 KEYCHAIN Western Red Cedar Tree

02 KEYCHAIN Mountain with Stars

03 KEYCHAIN 3 Mushrooms

**04 KEYCHAIN** Vancouver Landmarks

05 KEYCHAIN Whistler Gondolas

06 KEYCHAIN Vancouver City Skyline

**BEST SELLER** 

**NEW DESIGN** 

07 KEYCHAIN Orca

### Dark Walnut Keychains

All but the Whistler Gondola design has "Vancouver Canada" on the back.

Customize text to suit your location.

Durable stainless steel key ring.

**Measurements:** 2-1/2"L x 15/16"W