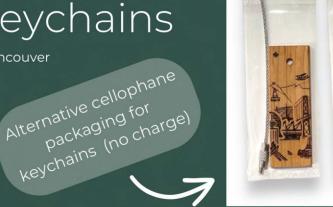

shrooms



04 KEYCHAIN Vancouver Landmarks



### Cherry Keychains

All but the Whistler Gondola design has "Vancouver Canada" on the back.

Customize text to suit your location.

Durable stainless steel key ring.

**Measurements:** 2-1/2"L x 15/16"W Material: Cherry



## DARK WALNUT KEYCHAINS



01 KEYCHAIN Western Red Cedar Tree



02 KEYCHAIN Mountain with Stars



03 KEYCHAIN 3 Mushrooms



**04 KEYCHAIN** Vancouver Landmarks



05 KEYCHAIN Whistler Gondolas



06 KEYCHAIN Vancouver City Skyline

**BEST SELLER** 

**NEW DESIGN** 



07 KEYCHAIN Orca

### Dark Walnut Keychains

All but the Whistler Gondola design has "Vancouver Canada" on the back.

Customize text to suit your location.

Durable stainless steel key ring.

**Measurements:** 2-1/2"L x 15/16"W

**Material:** Dark Walnut





### ORNAMENTS



×

01 ORNAMENT Vancouver City Streets



02 ORNAMENT Lions Gate Bridge



03 ORNAMENT Gastown Stearn Clock



04 ORNAMENT Vancouver Landmarks



05 ORNAMENT Stanley Park Seawall



06 ORNAMENT Kitsilano Streets



07 ORNAMENT



08 ORNAMENT Mountains with Stars



09 ORNAMENT 3 Mushrooms





10 ORNAMENT Sword Fern



11 ORNAMENT Western Red Cedar Tree



12 ORNAMENT 3 Western Hemlock Trees

### ORNAMENTS

×



13 ORNAMENT Bear



14 ORNAMENT



15 ORNAMENT Cat



16 ORNAMENT Geometric Wolf



17 ORNAMENT Orca



18 ORNAMENT Barn Owl



19 ORNAMENT Bike



20 ORNAMENT Sasquatch



21 ORNAMENT Mountain Gondola



22 ORNAMENT Black Tusk



23 ORNAMENT Whistler Gondolas



24 ORNAMENT Skier/Snowboarder



## HOLIDAY DESIGNS



25 ORNAMENT 2024 Snowman





26 ORNAMENT 202