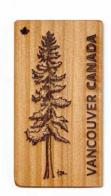

### BOOKMARKS

X

01 BOOKMARK Hemlock Tree

02 BOOKMARK Mountains with Stars

03 BOOKMARK Mushrooms

**BEST SELLER** 

\_

NEW DESIGN

### Bookmarks

Opt-in to have bookmarks wrapped in clear cellophane (no charge)

• Protects bookmarks from the elements and water from customers' wet gloves or dirty hands.

Measurements:  $7"L \times 1-1/2"w$ 

Material: Western Red Cedar