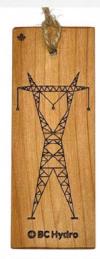

### BOOKMARKS

X

01 BOOKMARK Hemlock Tree

02 BOOKMARK Mountains with Stars

03 BOOKMARK Mushrooms

**BEST SELLER** 

\_

NEW DESIGN

March Jack March

05 BOOKMARK

06 BOOKMARK Whistler Gondolas

### Bookmarks

Opt-in to have bookmarks wrapped in clear cellophane (no charge)

• Protects bookmarks from the elements and water from customers' wet gloves or dirty hands.

Measurements:  $7"L \times 1-1/2"w$ 

Material: Western Red Cedar