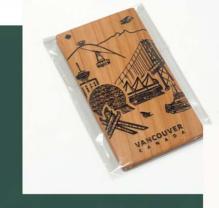

### MAGNETS

 $\star$ 

01 MAGNET Vancouver Landmarks

02 MAGNET Lions Gate Bridge

03 MAGNET Gastown Stearn Clock

04 MAGNET Mountain Gondola

**05 MAGNET** Whistler Gondolas

06 MAGNET Black Tusk, Whistler

### Magnets

Opt-in to have magnets wrapped in clear cellophane (no charge)

• Protects magnets from the elements and water from customers' wet gloves or dirty hands.

Customize the text to suit your location.

**Measurements:** 2-3/4"L x 1-1/2"w

Material: Western Red Cedar Strong Neodymium Magnet