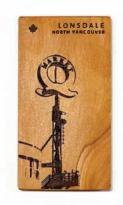

**07 MAGNET** Lonsdale Quay

08 MAGNET

X

**09 MAGNET** Mountain with Stars

10 MAGNET Western Red Cedar Tree

**11 MAGNET** 3 Western Hemlock Trees