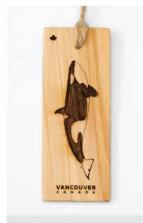

ER** 

**NEW DESIGN** 



07 KEYCHAIN Orca

### Dark Walnut Keychains

All but the Whistler Gondola design has "Vancouver Canada" on the back.

Customize text to suit your location.

Durable stainless steel key ring.

**Measurements:** 2-1/2"L x 15/16"W

**Material:** Dark Walnut





### ORNAMENTS



×

01 ORNAMENT Vancouver City Streets



02 ORNAMENT Lions Gate Bridge



03 ORNAMENT Gastown Stearn Clock



04 ORNAMENT Vancouver Landmarks



05 ORNAMENT Stanley Park Seawall



06 ORNAMENT Kitsilano Streets



07 ORNAMENT



08 ORNAMENT Mountains with Stars



09 ORNAMENT 3 Mushrooms





10 ORNAMENT Sword Fern



11 ORNAMENT Western Red Cedar Tree



12 ORNAMENT 3 Western Hemlock Trees

### ORNAMENTS

×



13 ORNAMENT Bear



14 ORNAMENT



15 ORNAMENT Cat



16 ORNAMENT Geometric Wolf



17 ORNAMENT Orca



18 ORNAMENT Barn Owl



19 ORNAMENT Bike



20 ORNAMENT Sasquatch



21 ORNAMENT Mountain Gondola



22 ORNAMENT Black Tusk



23 ORNAMENT Whistler Gondolas



24 ORNAMENT Skier/Snowboarder



## HOLIDAY DESIGNS



25 ORNAMENT 2024 Snowman





26 ORNAMENT 2024 Reindeer



27 ORNAMENT 2024 Christmas Tree



28 ORNAMENT 2024 Grinch



#### Ornaments

There are two optional cellophane wrappers for our ornaments: Standard and Hang-Tag (no charge).

• Protects ornaments from the elements and water from customers' wet gloves or dirty hands.

Enquire to add logo/customization to the back side of the ornament. Customize the text to suit your location. Measurements: 4"L x 1-1/2"w

**Material:** Western Red Cedar Jute Twine



### MAGNETS

 $\star$ 



01 MAGNET Vancouver Land