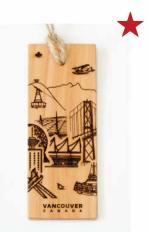

### BOOKMARKS

X

01 BOOKMARK Hemlock Tree

02 BOOKMARK Mountains with Stars

03 BOOKMARK Mushrooms

**BEST SELLER** 

\_

NEW DESIGN