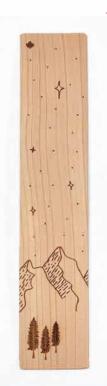

### BOOKMARKS

X

01 BOOKMARK Hemlock Tree

02 BOOKMARK Mountains with Stars

03 BOOKMARK Mushrooms

**BEST SELLER** 

\_

NEW DESIGN

### Bookmarks

Opt-in to have bookmarks wrapped in clear cellophane (no charge)

• Protects bookmarks from the elements and water from customers' wet gloves or dirty hands.

Measurements:  $7"L \times 1-1/2"w$ 

Material: Western Red Cedar