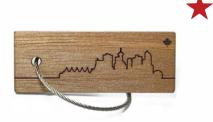

## DARK WALNUT KEYCHAINS

01 KEYCHAIN Western Red Cedar Tree

02 KEYCHAIN Mountain with Stars

03 KEYCHAIN 3 Mushrooms

**04 KEYCHAIN** Vancouver Landmarks

05 KEYCHAIN Whistler Gondolas

06 KEYCHAIN Vancouver City Skyline