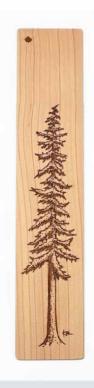

### BOOKMARKS

X

01 BOOKMARK Hemlock Tree

02 BOOKMARK Mountains with Stars

03 BOOKMARK Mushrooms

**BEST SELLER** 

\_

NEW DESIGN

### Bookmarks

Opt-in to have bookmarks wrapped in clear cellophane (no charge)

• Protects bookmarks from the elements and water from customers' wet gloves or dirty hands.

Measurements:  $7"L \times 1-1/2"w$ 

Material: Western Red Cedar