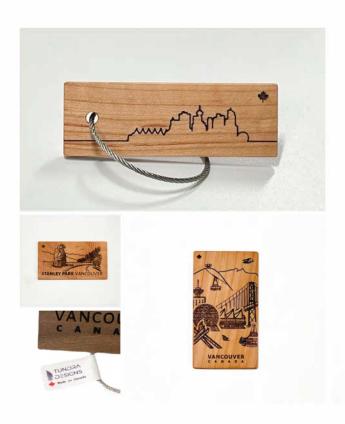

## CHERRY KEYCHAINS

01 KEYCHAIN Western Red Cedar Tree

02 KEYCHAIN Mountain with Stars

03 KEYCHAIN 3 Mushrooms

04 KEYCHAIN Vancouver Landmarks

### Cherry Keychains

All but the Whistler Gondola design has "Vancouver Canada" on the back.

Customize text to suit your location.

Durable stainless steel key ring.

**Measurements:** 2-1/2"L x 15/16"W Material: Cherry

## DARK WALNUT KEYCHAINS

01 KEYCHAIN Western Red Cedar Tree

02 KEYCHAIN Mountain with Stars

03 KEYCHAIN 3 Mushrooms

**04 KEYCHAIN** Vancouver Landmarks

05 KEYCHAIN Whistler Gondolas

06 KEYCHAIN Vancouver City Skyline

### Dark Walnut Keychains

All but the Whistler Gondola design has "Vancouver Canada" on the back.

Customize text to suit your location.

Durable stainless steel key ring.

**Measurements:** 2-1/2"L x 15/16"W

**Material:** Dark Walnut