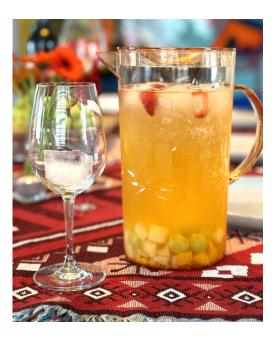

## **Directions**

- Make sure all drinks are chilled first where possible, you don't want the ice to water your punch down.
- Using a 2.5L jug (jug in photos from Kmart), add in 1-2 handfuls of bite-sized cut fruits (or half the can of fruit salad) and half a can of passionfruit.
- Add 3-5 large ice cubes or 1-2 cups of smaller ice cubes/crushed ice.
- O Pour in 1/2 of the juice, 1/2 of the lemonade and 1/2 of the ginger ale.
- Using a long swizzle spoon (if you're extra like me and own one) or any long utensil will do, give the punch a gentle stir to ensure flavours are combined and serve!