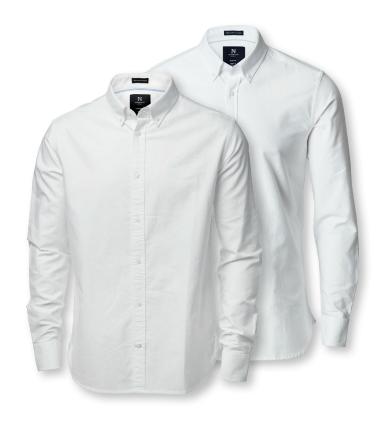

#### CLASSIC OXFORD SHIRT

Nimbus version of the classic long sleeved Oxford shirt, crafted in 100% fine combed cotton. Rochester features traditional characteristics such as the button down collar, the locker-loop, the lvy league related third collar button, functional cuffs, a gently curved hem and stylish contrast details. The classic colors embrace the history of this casual and well fitted wardrobe staple that adds a sophisticated and preppy touch to your look. All combined with Nimbus attention to details and a variety of creative tailoring features, as expected on a piece of Scandinavian Apparel.

FABRIC 100% combed and mercerized cotton in Oxford Fabric. Garment washed

COLOUR Ocean Blue, Light Blue, White

WEIGHT 170 g/m<sup>2</sup>

SIZE Men Modern Fit: S - 4XL | Men Slit Fit: Light Blue S - 4XL, White S - 3XL, Ocean Blue S - 2XL