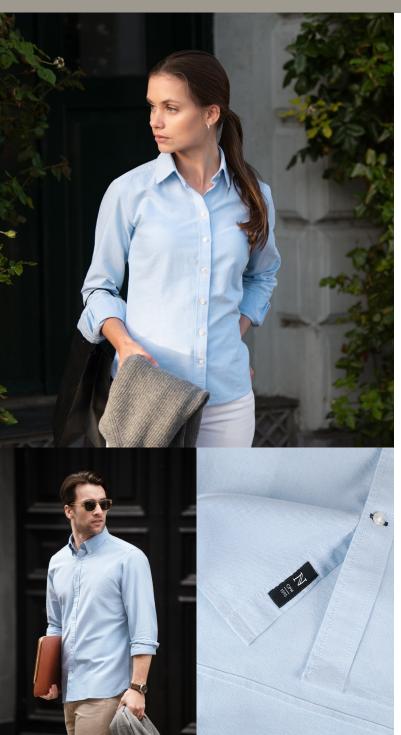

#### CLASSIC OXFORD SHIRT

Nimbus version of the classic long sleeved Oxford shirt, crafted in 100% fine combed cotton. Rochester features traditional characteristics such as the button down collar, the locker-loop, the lvy league related third collar button, functional cuffs, a gently curved hem and stylish contrast details. The classic colors embrace the history of this casual and well fitted wardrobe staple that adds a sophisticated and preppy touch to your look. All combined with Nimbus attention to details and a variety of creative tailoring features, as expected on a piece of Scandinavian Apparel.

#### **EXCLUSIVE DETAILS**

- Shaped pleats, curved hem and toned contrast details
- · Buttons in mother of pearl color
- Third collar button at collar centerback