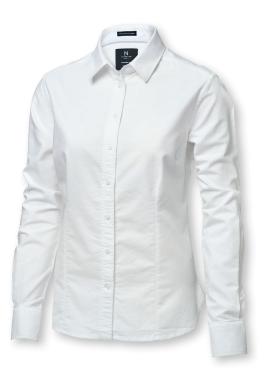

#### CLASSIC OXFORD SHIRT

Nimbus' version of the classic long sleeved Oxford shirt, crafted in 100% fine combed cotton. Rochester features traditional characteristics such as functional cuffs, a gently curved hem and stylish contrast details. The classic colors embrace the history of this casual and well fitted wardrobe staple that adds a sophisticated and preppy touch to your look. All combined with Nimbus attention to details and a variety of creative tailoring features, as expected on a piece of Scandinavian Apparel.

FABRIC 100% combed and mercerized cotton in Oxford Fabric. Garment washed

COLOUR Ocean Blue, Light Blue, White

WEIGHT 170 g/m<sup>2</sup>

SIZE Women: XS - 3XL

#### **EXCLUSIVE DETAILS**

- Shaped pleats, curved hem and toned contrast details
- · Buttons in mother of pearl color
- Feminine styled button fastening