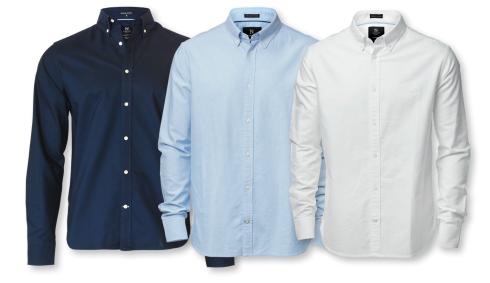

#### CLASSIC OXFORD SHIRT

Nimbus version of the classic long sleeved Oxford shirt, crafted in 100% fine combed cotton. Rochester features traditional characteristics such as the button down collar, the locker-loop, the lvy league related third collar button, functional cuffs, a gently curved hem and stylish contrast details. The classic colors embrace the history of this casual and well fitted wardrobe staple that adds a sophisticated and preppy touch to your look. All combined with Nimbus attention to details and a variety of creative tailoring features, as expected on a piece of Scandinavian Apparel.

FABRIC 100% combed and mercerized cotton in Oxford Fabric. Garment washed

COLOUR Ocean Blue, Light Blue, White

WEIGHT 170 g/m<sup>2</sup>

SIZE Men Modern Fit: S - 4XL | Men Slit Fit: Light Blue S - 4XL, White S - 3XL, Ocean Blue S - 2XL