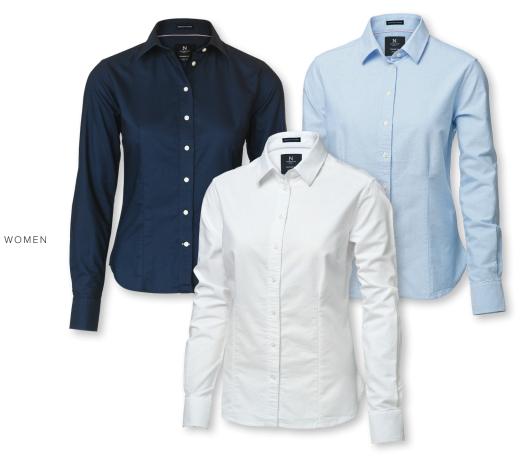

#### CLASSIC OXFORD SHIRT

Nimbus' version of the classic long sleeved Oxford shirt, crafted in 100% fine combed cotton. Rochester features traditional characteristics such as functional cuffs, a gently curved hem and stylish contrast details. The classic colors embrace the history of this casual and well fitted wardrobe staple that adds a sophisticated and preppy touch to your look. All combined with Nimbus attention to details and a variety of creative tailoring features, as expected on a piece of Scandinavian Apparel.

FABRIC 100% combed and mercerized cotton in Oxford Fabric. Garment washed

COLOUR Ocean Blue, Light Blue, White

WEIGHT 170 g/m<sup>2</sup>

SIZE Women: XS - 3XL

#### **EXCLUSIVE DETAILS**

- Shaped pleats, curved hem and toned contrast details
- · Buttons in mother of pearl color
- Feminine styled button fastening