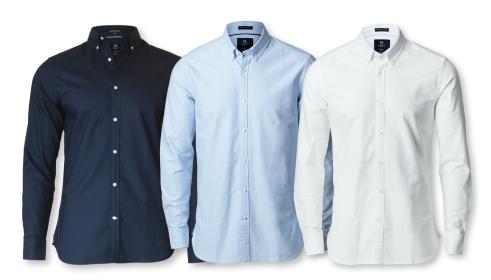

### ROCHESTER

#### CLASSIC OXFORD SHIRT

Nimbus version of the classic long sleeved Oxford shirt, crafted in 100% fine combed cotton. Rochester features traditional characteristics such as the button down collar, the locker-loop, the lvy league related third collar button, functional cuffs, a gently curved hem and stylish contrast details. The classic colors embrace the history of this casual and well fitted wardrobe staple that adds a sophisticated and preppy touch to your look. All combined with Nimbus attention to details and a variety of creative tailoring features, as expected on a piece of Scandinavian Apparel.

FABRIC 100% combed and mercerized cotton in Oxford Fabric. Garment washed

COLOUR Ocean Blue, Light Blue, White

WEIGHT 170 g/m<sup>2</sup>

SIZE Men Modern Fit: S - 4XL | Men Slit Fit: Light Blue S - 4XL, White S - 3XL, Ocean Blue S - 2XL