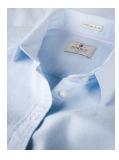

#### CLASSIC OXFORD SHIRT

Nimbus version of the classic long sleeved Oxford shirt, crafted in 100% fine combed cotton. Rochester features traditional characteristics such as the button down collar, the locker-loop, the lvy league related third collar button, functional cuffs, a gently curved hem and stylish contrast details. The classic colors embrace the history of this casual and well fitted wardrobe staple that adds a sophisticated and preppy touch to your look. All combined with Nimbus attention to details and a variety of creative tailoring features, as expected on a piece of Scandinavian Apparel.

#### **EXCLUSIVE DETAILS**

- Shaped pleats, curved hem and toned contrast details
- · Buttons in mother of pearl color
- Third collar button at collar centerback