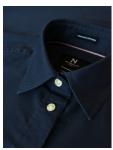

#### CLASSIC OXFORD SHIRT

Nimbus version of the classic long sleeved Oxford shirt, crafted in 100% fine combed cotton. Rochester features traditional characteristics such as the button down collar, the locker-loop, the lvy league related third collar button, functional cuffs, a gently curved hem and stylish contrast details. The classic colors embrace the history of this casual and well fitted wardrobe staple that adds a sophisticated and preppy touch to your look. All combined with Nimbus attention to details and a variety of creative tailoring features, as expected on a piece of Scandinavian Apparel.

#### **EXCLUSIVE DETAILS**

- Shaped pleats, curved hem and toned contrast details
- · Buttons in mother of pearl color
- Third collar button at collar centerback