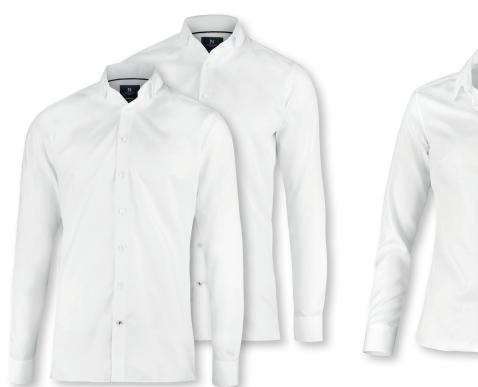

### PORTLAND

#### SUPER NON-IRON BUSINESS SHIRT

Designed to make you stay sharp throughout the day, this classic non-iron business shirt is crafted from advanced cotton, providing a comfortable fit in a contemporary design. This elegant shirt features a versatile design with cutaway collar and single cuffs, and it has been perfected with a unique finish to ensure that when hung up to dry after washing, it remains remarkably crease free.

FABRIC 100% SPANO cotton. Super non-iron

COLOUR Black, Light Blue, White

WEIGHT 130 g/m<sup>2</sup>

SIZE Men Modern fit: 37/38 - 49/50 (S - 4XL) | Men Slim fit: 37/38 - 45/46 (S - 2XL)

#### **EXCLUSIVE DETAILS**

- Super non-iron material (SPANO cotton)
- · Multipurpose cuffs
- · Classic cut away collar

WASHING INSTRUCTIONS