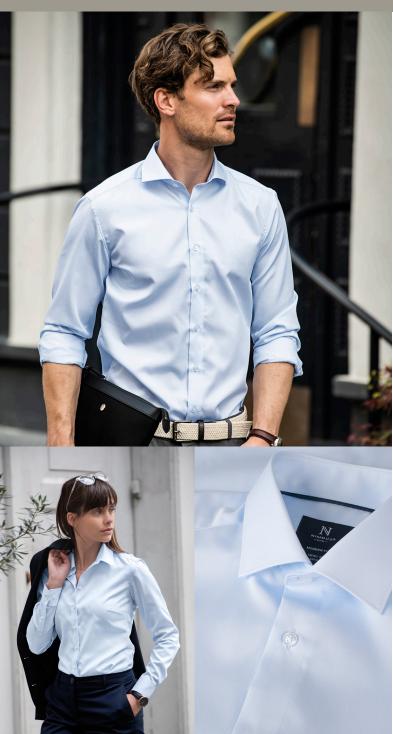

### PORTLAND

#### SUPER NON-IRON BUSINESS SHIRT

Designed to make you stay sharp throughout the day, this classic non-iron business shirt is crafted from advanced cotton, providing a comfortable fit in a contemporary design. This elegant shirt features a versatile design with cutaway collar and single cuffs, and it has been perfected with a unique finish to ensure that when hung up to dry after washing, it remains remarkably crease free.

FABRIC 100% SPANO cotton. Super non-iron

COLOUR Black, Light Blue, White

WEIGHT 130 g/m<sup>2</sup>

SIZE Men Modern fit: 37/38 - 49/50 (S - 4XL) | Men Slim fit: 37/38 - 45/46 (S - 2XL)

#### **EXCLUSIVE DETAILS**

- Super non-iron material (SPANO cotton)
- · Multipurpose cuffs
- · Classic cut away collar

WASHING INSTRUCTIONS