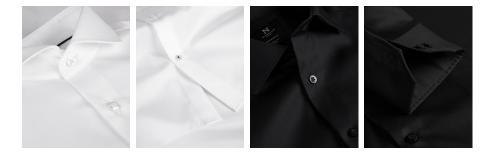

FABRIC 100% SPANO cotton. Super non-iron

COLOUR Black, Light Blue, White

WEIGHT 130 g/m<sup>2</sup>

SIZE Men Modern fit: 37/38 - 49/50 (S - 4XL) | Men Slim fit: 37/38 - 45/46 (S - 2XL)

FABRIC 100% SPANO cotton. Super non-iron

COLOUR Black, Light Blue, White

WEIGHT 130 g/m<sup>2</sup>

SIZE Women: XS - 3XL