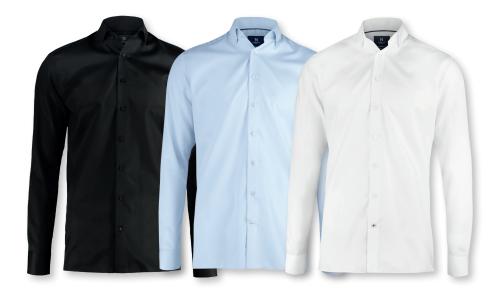

### PORTLAND

#### SUPER NON-IRON BUSINESS SHIRT

Designed to make you stay sharp throughout the day, this classic non-iron business shirt is crafted from advanced cotton, providing a comfortable fit in a contemporary design. This elegant shirt features a versatile design with cutaway collar and single cuffs, and it has been perfected with a unique finish to ensure that when hung up to dry after washing, it remains remarkably crease free.

FABRIC 100% SPANO cotton. Super non-iron

COLOUR Black, Light Blue, White

WEIGHT 130 g/m<sup>2</sup>

SIZE Men Modern fit: 37/38 - 49/50 (S - 4XL) | Men Slim fit: 37/38 - 45/46 (S - 2XL)