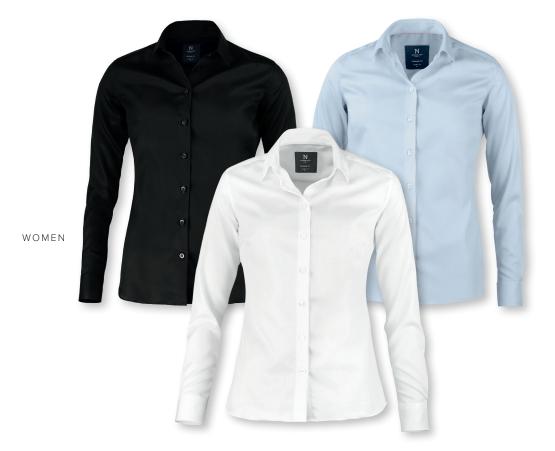

## PORTLAND

#### SUPER NON-IRON BUSINESS SHIRT

Designed to make you stay sharp throughout the day, this classic non-iron business shirt is crafted from advanced cotton, providing a comfortable fit in a contemporary design. This elegant shirt features a versatile design with cutaway collar and single cuffs, and it has been perfected with a unique finish to ensure that when hung up to dry after washing, it remains remarkably crease free.

FABRIC 100% SPANO cotton. Super non-iron

COLOUR Black, Light Blue, White

WEIGHT 130 g/m<sup>2</sup>

SIZE Women: XS - 3XL