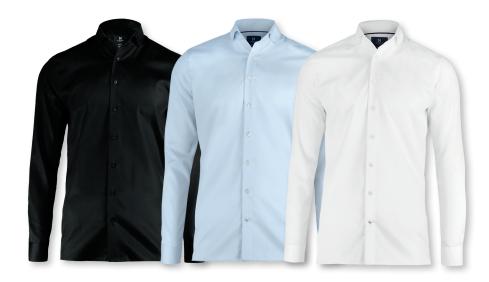

## PORTLAND

#### SUPER NON-IRON BUSINESS SHIRT

Designed to make you stay sharp throughout the day, this classic non-iron business shirt is crafted from advanced cotton, providing a comfortable fit in a contemporary design. This elegant shirt features a versatile design with cutaway collar and single cuffs, and it has been perfected with a unique finish to ensure that when hung up to dry after washing, it remains remarkably crease free.

FABRIC 100% SPANO cotton. Super non-iron

COLOUR Black, Light Blue, White

WEIGHT 130 g/m<sup>2</sup>

SIZE Women: XS - 3XL