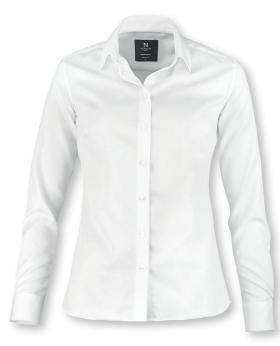

## PORTLAND

#### SUPER NON-IRON BUSINESS SHIRT

Designed to make you stay sharp throughout the day, this classic non-iron business shirt is crafted from advanced cotton, providing a comfortable fit in a contemporary design. This elegant shirt features a versatile design with cutaway collar and single cuffs, and it has been perfected with a unique finish to ensure that when hung up to dry after washing, it remains remarkably crease free.

FABRIC 100% SPANO cotton. Super non-iron

COLOUR Black, Light Blue, White

WEIGHT 130 g/m<sup>2</sup>

SIZE Women: XS - 3XL

#### **EXCLUSIVE DETAILS**

- Super non-iron material (SPANO cotton)
- · Multipurpose cuffs
- Feminine styled button fastening

WASHING INSTRUCTIONS