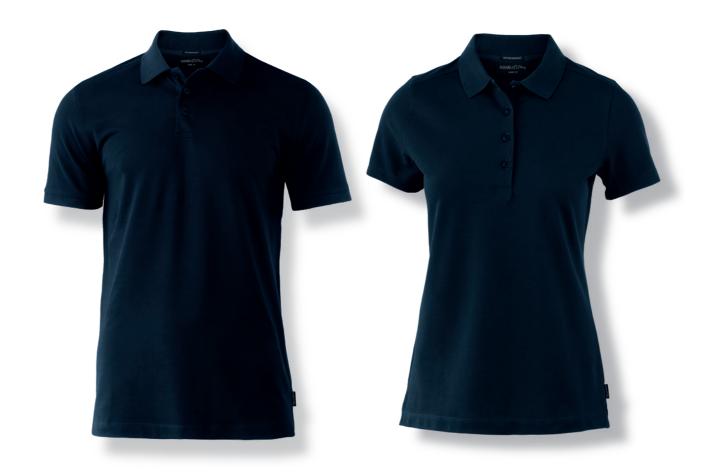

# PALMDALE

MENS / LADIES

 $\begin{tabular}{lll} \textbf{Fabric} & 95\% \ ringspun, \ combed \ cotton/\ 5\% \ elastane \\ \begin{tabular}{lll} \textbf{Color} & Black, \ Navy, \ White, \ Indigo & I \ \ \textbf{Weight} \ \ 210 \ g/m^2 \\ \end{tabular}$ 

MENS S-4XL | LADIES XS-3XL

MORE INFO