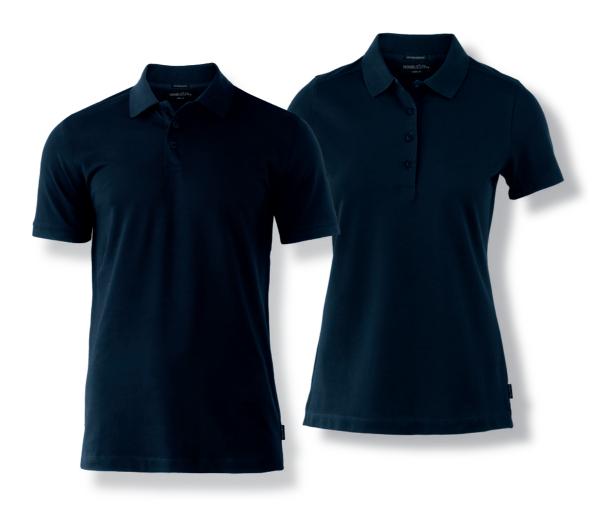

# PALMDALE

MENS / LADIES

 $\begin{tabular}{lll} \textbf{Fabric} & 95\% \ ringspun, \ combed \ cotton/\ 5\% \ elastane \\ \begin{tabular}{lll} \textbf{Color} & Black, \ Navy, \ White, \ Indigo & I \ \ \textbf{Weight} \ \ 210 \ g/m^2 \\ \end{tabular}$ 

MENS S-4XL | LADIES XS-3XL

MORE INFO