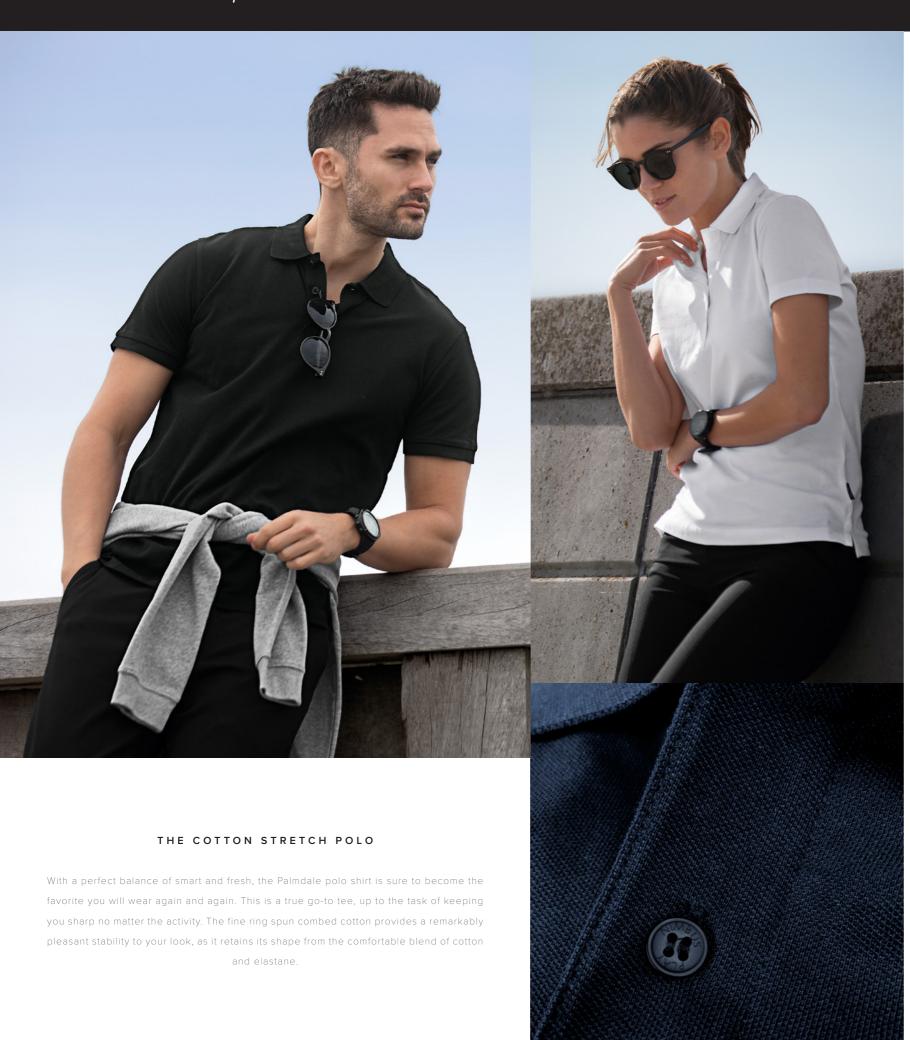

# POLO SHIRTS PALMDALE

#### DESCRIPTION

With a perfect balance of smart and fresh, the Palmdale polo shirt is sure to become the favorite you will wear again and again. This is a true go-to tee, up to the task of keeping you sharp no matter the activity. The fine ring spun combed cotton provides a remarkably pleasant stability to your look, as it retains its shape from the comfortable blend of cotton and elastane.

## EXCLUSIVE DETAILS

- > Woven label with Nimbus Play logo
- > Double top stitch for reinforcement
- > Collar with great shape stability
- > Tone in tone logo buttons
- > Elegant self-fabric sideslit