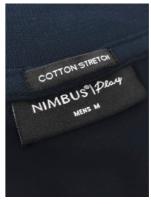

## EXCLUSIVE DETAILS

- > Woven label with Nimbus Play logo
- > Double top stitch for reinforcement
- > Collar with great shape stability
- > Tone in tone logo buttons
- > Elegant self-fabric sideslit