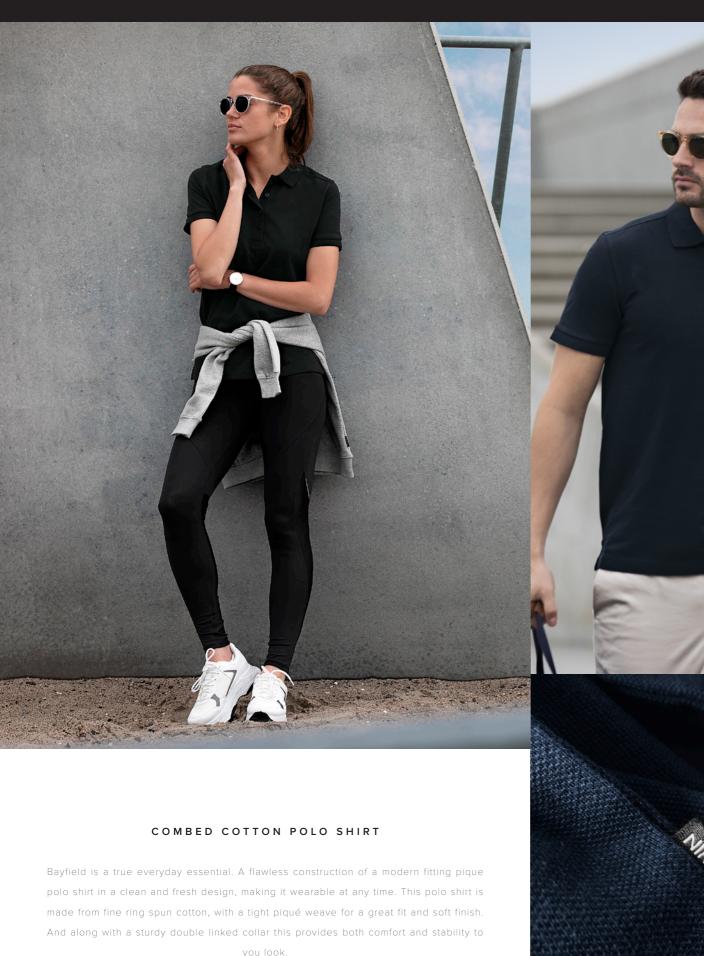

#### DESCRIPTION

Bayfield is a true everyday essential. A flawless construction of a modern fitting pique polo shirt in a clean and fresh design, making it wearable at any time. This polo shirt is made from fine ring spun cotton, with a tight piqué weave for a great fit and soft finish. And along with a sturdy double linked collar this provides both comfort and stability to you look.

#### EXCLUSIVE DETAILS

- > Woven label with Nimbus Play logo
- > Double top stitch for reinforcement
- > Collar with great shape stability
- > Tone in tone logo buttons
- > Elegant self-fabric sideslit