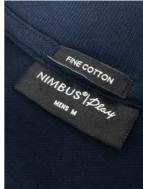

#### EXCLUSIVE DETAILS

- > Woven label with Nimbus Play logo
- > Double top stitch for reinforcement
- > Collar with great shape stability
- > Tone in tone logo buttons
- > Elegant self-fabric sideslit

#### FABRIC

100% ringspun, combed cotton

| WEIGHT               | MENS    | LADIES   |
|----------------------|---------|----------|
| 200 g/m <sup>2</sup> | S - 4XL | XS - 3XI |

CSR & SUSTAINABILITY

PRICE DEALER