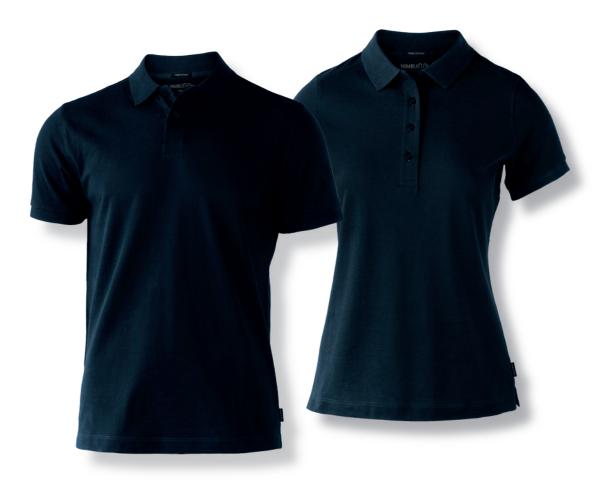

## BAYFIELD

MENS / LADIES

FABRIC 100% ringspun, combed cotton

COLOR Black, Navy, White, Indigo | WEIGHT 200 g/m<sup>2</sup>

Mens S-4XL | Ladies XS-3XL

MORE INFO

#### FABRIC

100% ringspun, combed cotton

| WEIGHT               | MENS    | LADIES   |
|----------------------|---------|----------|
| 200 g/m <sup>2</sup> | S - 4XL | XS - 3XI |

CSR & SUSTAINABILITY

PRICE DEALER