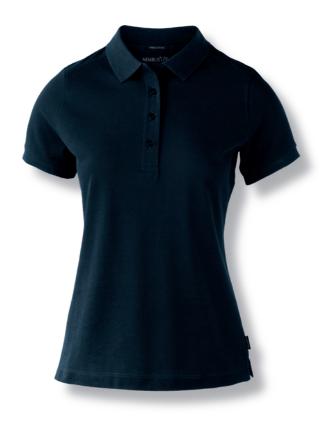

## BAYFIELD

MENS / LADIES

FABRIC 100% ringspun, combed cotton

COLOR Black, Navy, White, Indigo | WEIGHT 200 g/m<sup>2</sup>

Mens S-4XL | Ladies XS-3XL

MORE INFO

#### DESCRIPTION

Bayfield is a true everyday essential. A flawless construction of a modern fitting pique polo shirt in a clean and fresh design, making it wearable at any time. This polo shirt is made from fine ring spun cotton, with a tight piqué weave for a great fit and soft finish. And along with a sturdy double linked collar this provides both comfort and stability to you look.