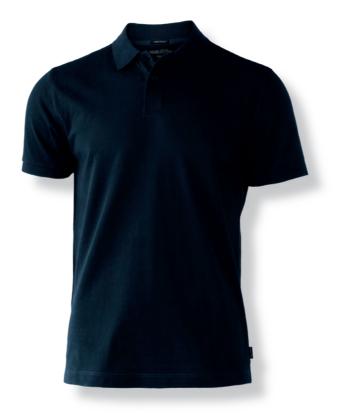

ayfield is a true everyday essential. A flawless construction of a modern fitting pique polo shirt in a clean and fresh design, making it wearable at any time. This polo shirt is made from fine ring spun cotton, with a tight piqué weave for a great fit and soft finish. And along with a sturdy double linked collar this provides both comfort and stability to you look.

#### EXCLUSIVE DETAILS

- > Woven label with Nimbus Play logo
- > Double top stitch for reinforcement
- > Collar with great shape stability
- > Tone in tone logo buttons
- > Elegant self-fabric sideslit

#### FABRIC

100% ringspun, combed cotton

| WEIGHT               | MENS    | LADIES   |
|----------------------|---------|----------|
| 200 g/m <sup>2</sup> | S - 4XL | XS - 3XI |

CSR & SUSTAINABILITY









PRICE DEALER





#### MENS

For more info, click on your preferred country









### LADIES

For more info, click on your preferred country