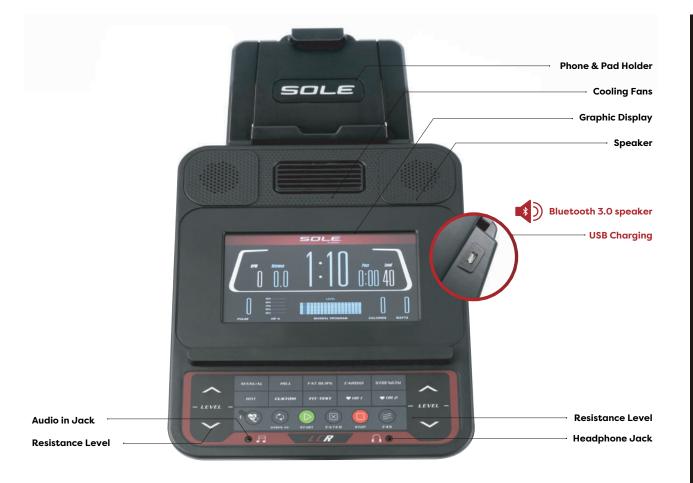

## FEATURES

Power Source DC 12 V / 1.5 A

Resistance Type Electromagnetic system

Resistance Control 1 - 40 Levels

Workout Display 10.1 Graphic Display

Workout Programs Manual, 5 Programs, Fit-Test, Custom, 2 HRC

Hand PulseYES (Salutron)Crank Length165 mm / 6.5"

HR Receiver YES
Speakers / Audio YES
Cooling Fans YES
Bluetooth Speaker YES
Bluetooth HR YES
USB Charging YES
SOLE APP YES

FRAME

Flywheel Weight 14 kg / 31 lb