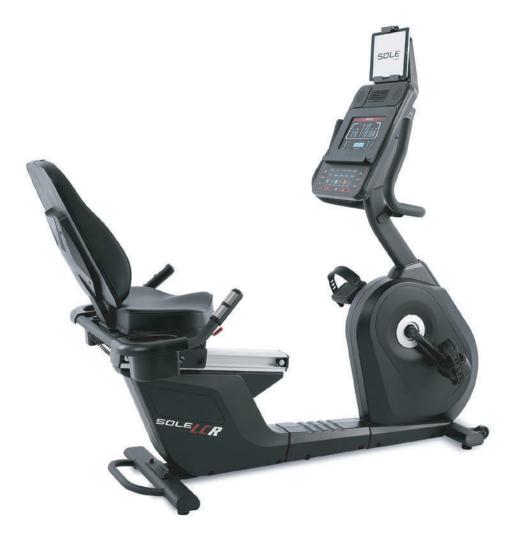

## **PRODUCT OVERVIEW**

- 31 lbs. flywheel provides quiet, smooth ride
- Most comfortable recumbent bike in its class
- Adjustable seating and foot pedals
- Heavy duty steel frame and aluminium finish
- 10.1" graphic display
- 40 different levels of resistance
- Bluetooth speaker & heart rate monitor

The SOLE LCR is the perfect piece of exercise equipment for almost every need. Built to be durable using quality materials, the SOLE LCR has set a new standard for indoor recumbent exercise cycles. Stable and durable, the SOLE LCR boasts 40 levels of resistance to challenge any user regardless of their fitness level. The supportive back and adjustable seat, stationary handlebars, and seat-mounted side handlebars with heart rate grips are perfect for the needs of multiple users.