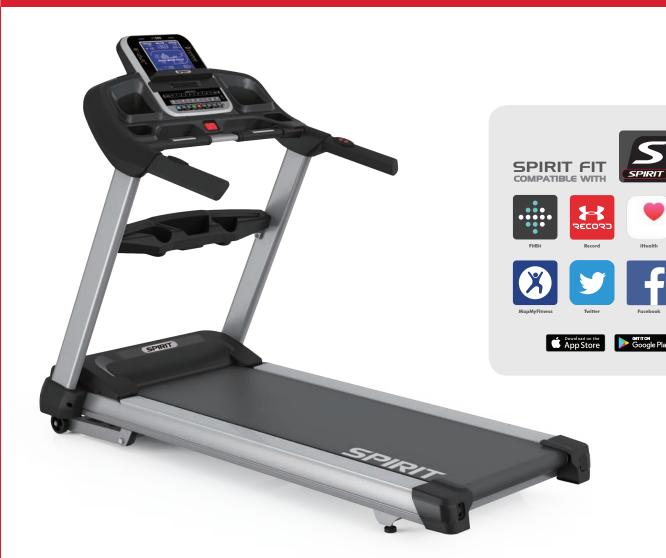

The XT685 is our flagship X Series model and features large 3" diameter rollers with a 22" wide belt. This model utilizes a non-folding frame design and waxed deck system which is designed for maximum durability to stand up to the rigors of frequent running. With a long list of premium features and weighing in at 269 lbs, the XT685 is comparable to treadmills at much higher price points.

## XT685 TREADMILL

- Oversized 9" bright blue backlit LCD screen with separate Muscle Activation Profile and HR % Profile LED displays
- Quick Speed and Incline keys to save time and make workouts more efficient
- Remote Handlebar Toggles for both speed and incline allow for secure workout changes without taking your hands off the side handlebars
- Contact and wireless heart rate monitoring options make your workouts more effective (chest strap transmitter included)
- Spacious 22" x 60" workout area with powerful 4.0 HP motor and wax deck system
- Adjustable cooling fan and dual speakers with audio jack for comfort and entertainment
- Bluetooth compatible with SPIRIT FIT App to monitor and record your workout data