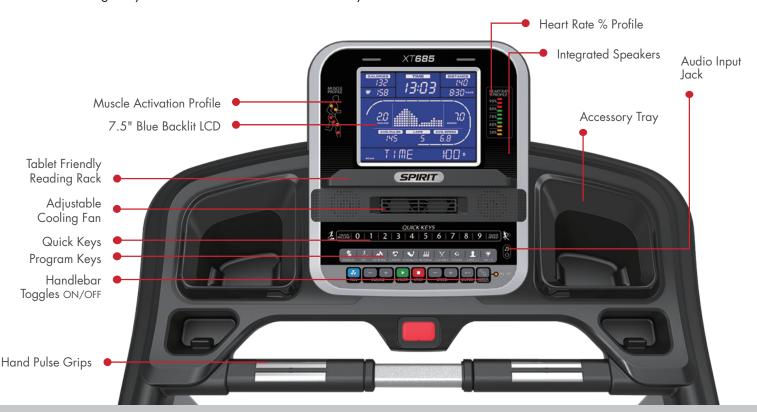

## CONSOLE

As with any product, a major importance is the user interface. We focused on making everything easily accessible and comfortable: dual storage trays, handlebar mounted speed and incline toggles, ergonomically friendly pulse grips, adjustable cooling fan, and integrated speakers with audio jack to keep you encouraged to workout longer.

A quick press of a button and you are off on a walk, a run, or one of the many specialized workouts. Our large, easy-to-read console gives you constant feedback on all areas of your workout.

## XT685 EQUIPMENT SPECIFICATIONS

Console 9" Blue Backlit LCD, Heart Rate % Profile, Muscle Activation Profile, Tablet Friendly

Reading Rack, Adjustable Fan, Speakers w/3.5mm Audio Jack, Bluetooth SPIRIT FIT App