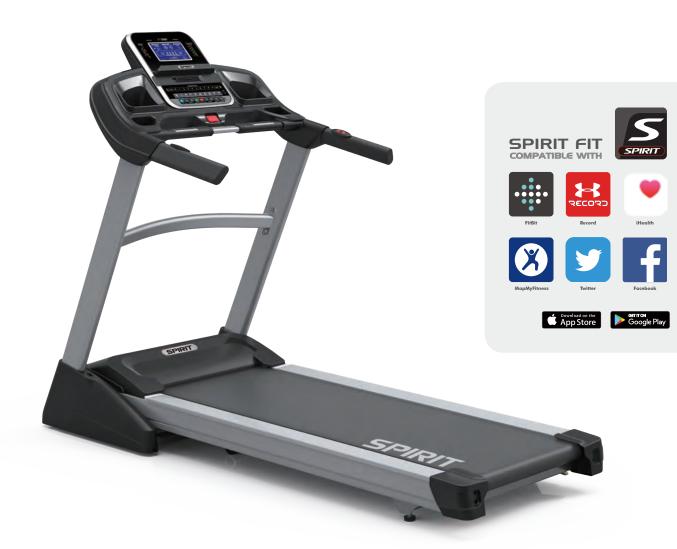

## XT385 TREADMILL

- 7.5" bright blue backlit LCD screen with separate Muscle Activation Profile and HR % Profile LED displays
- Quick Speed and Incline keys to save time and make workouts more efficient
- Remote Handlebar Toggles for both speed and incline allow for secure workout changes without taking your hands off the side handlebars
- Contact and wireless heart rate monitoring options make your workouts more effective (chest strap transmitter included)
- Spacious 22" x 60" workout area with powerful 3.5 HP motor
- Adjustable cooling fan and dual speakers with audio jack for comfort and entertainment
- Bluetooth compatible with SPIRIT FIT App to monitor and record your workout data

## CONSOLE

As with any product, a major importance is the user interface. We focused on making everything easily accessible and comfortable: dual storage trays, handlebar mounted speed and incline toggles, ergonomically friendly pulse grips, adjustable cooling fan, and integrated speakers with audio jack to keep you encouraged to workout longer.