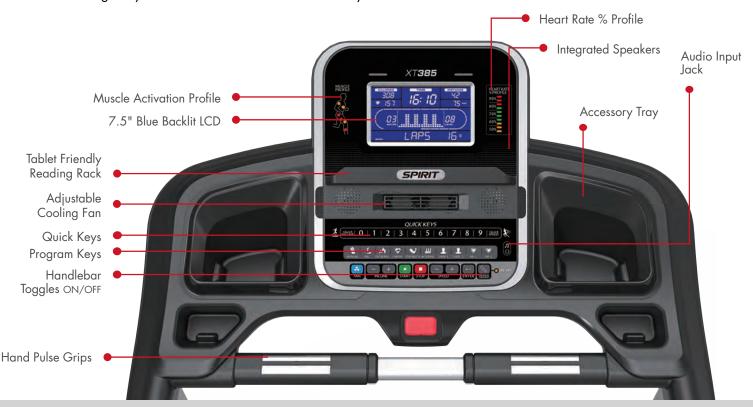

## XT385 TREADMILL

- 7.5" bright blue backlit LCD screen with separate Muscle Activation Profile and HR % Profile LED displays
- Quick Speed and Incline keys to save time and make workouts more efficient
- Remote Handlebar Toggles for both speed and incline allow for secure workout changes without taking your hands off the side handlebars
- Contact and wireless heart rate monitoring options make your workouts more effective (chest strap transmitter included)
- Spacious 22" x 60" workout area with powerful 3.5 HP motor
- Adjustable cooling fan and dual speakers with audio jack for comfort and entertainment
- Bluetooth compatible with SPIRIT FIT App to monitor and record your workout data

## CONSOLE

As with any product, a major importance is the user interface. We focused on making everything easily accessible and comfortable: dual storage trays, handlebar mounted speed and incline toggles, ergonomically friendly pulse grips, adjustable cooling fan, and integrated speakers with audio jack to keep you encouraged to workout longer.

A quick press of a button and you are off on a walk, a run, or one of the many specialized workouts. Our large, easy-to-read console gives you constant feedback on all areas of your workout.

## XT385 EQUIPMENT SPECIFICATIONS

Console 7.5" Blue Backlit LCD, Heart Rate % Profile, Muscle Activation Profile, Tablet Friendly

Reading Rack, Adjustable Fan, Speakers w/3.5mm Audio Jack, Bluetooth SPIRIT FIT App