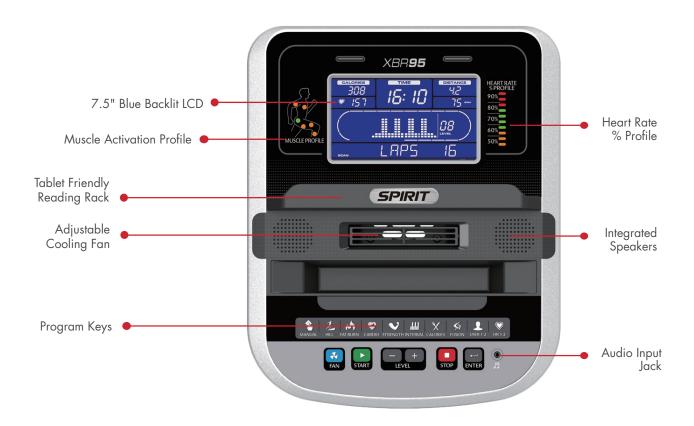

## CONSOLE

As with any product, a major importance is the user interface. We focused on making everything easily accessible and comfortable: adjustable console angle, muscle and heart rate LED profiles, tablet friendly reading rack, adjustable cooling fan, and integrated speakers with audio jack to keep you encouraged to workout longer.

## XBR95 EQUIPMENT SPECIFICATIONS

Console 7.5" Blue Backlit LCD, Heart Rate % Profile, Muscle Activation Profile, Tablet Friendly

Reading Rack, Adjustable Console Angle, Adjustable Fan, Speakers w/3.5mm Audio Jack