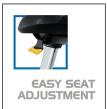

## **FEATURES:**

- Oversized 1" crank axle along with heavy duty roller bearings provide long life and reliability.
- Quick adjust seat easily slides to accommodates users of various heights.
- Easy in and out ratcheting pedals with 2-degree pedal inversion for a comfortable workout.
- Generator system allows the unit to be place in any location.