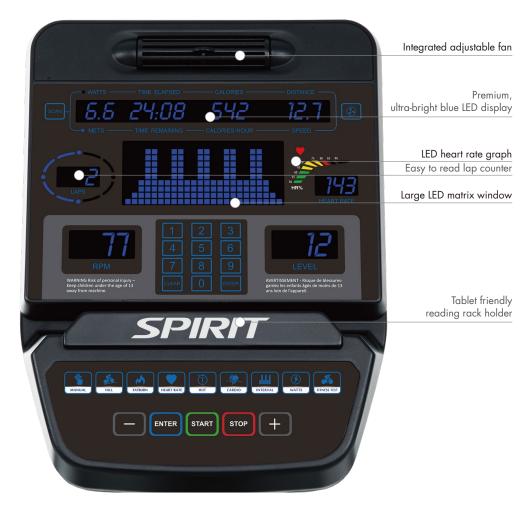

## **FEATURES:**

- Oversized 1" crank axle along with heavy duty roller bearings provide long life and reliability.
- Quick adjust seat easily slides to accommodates users of various heights.
- Easy in and out ratcheting pedals with 2-degree pedal inversion for a comfortable workout.
- Generator system allows the unit to be place in any location.

## **■** SPECIFICATIONS

| Certification             | EN957-SA / CE / UL                                                  |
|---------------------------|---------------------------------------------------------------------|
| Power                     | Generator                                                           |
| Console Features          |                                                                     |
| Console Display           | Blue Multi-LED Display, Heart Rate % Profile                        |
| TV Function               | No                                                                  |
| Internet                  | No                                                                  |
| WiFi                      | No                                                                  |
| Bluetooth                 | No                                                                  |
| C-Safe                    | No                                                                  |
| USB Port                  | No                                                                  |
| Fan                       | Yes                                                                 |
| Programs                  | Manual, Hill, Fat Burn, HR, HIIT, Cardio, Interval, Watts, Strength |
| Telemetric HR Receiver    | Yes                                                                 |
| Product Features          |                                                                     |
| Seat adjustment           | Up / Down                                                           |
| Crank length              | N/A                                                                 |
| Flywheel weight           | 30lbs                                                               |
| Drive system              | Self Generator                                                      |
| Resistance level          | 1-40                                                                |
| Incline level             | No                                                                  |
| Handlebar control         | No                                                                  |
| Hand-pulse                | Yes                                                                 |
| Max User Weight           | 450lbs / 205kgs                                                     |
| Product Dimension (LxWxH) | 48" x 25" x 55" / 1212 x 636 x 1394mm                               |
| Product Weight            | 142lbs / 64.5kgs                                                    |