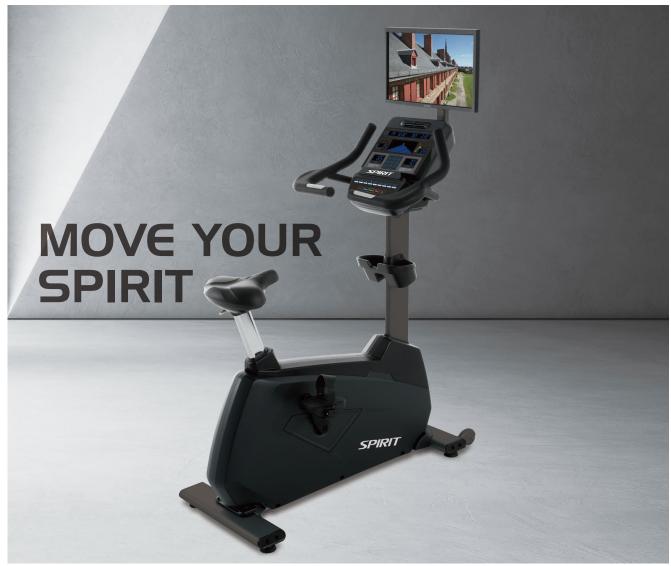

The CU900 Upright Bike boasts features that provide users with precise fit and function and a beautiful console to track performance. The seat height securely locks and adjusts at infinite increments while the molded handlebars provide ultimate comfort. Pedal motion is smooth and consistent with industrial roller bearings and 1" crank axel that can power through any climb.

## **FEATURES:**

- Oversized 1" crank axle along with heavy duty roller bearings provide long life and reliability.
- Quick adjust seat easily slides to accommodates users of various heights.
- Easy in and out ratcheting pedals with 2-degree pedal inversion for a comfortable workout.
- Generator system allows the unit to be place in any location.