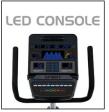

## **■** SPECIFICATIONS

| Certification             | EN957-SA / CE / UL                                                  |
|---------------------------|---------------------------------------------------------------------|
| Power                     | Generator                                                           |
| Console Features          |                                                                     |
| Console Display           | Blue Multi-LED Display, Heart Rate % Profile                        |
| TV Function               | No                                                                  |
| Internet                  | No                                                                  |
| WiFi                      | No                                                                  |
| Bluetooth                 | No                                                                  |
| C-Safe                    | No                                                                  |
| USB Port                  | No                                                                  |
| Fan                       | Yes                                                                 |
| Programs                  | Manual, Hill, Fat Burn, HR, HIIT, Cardio, Interval, Watts, Strength |
| Telemetric HR Receiver    | Yes                                                                 |
| Product Features          |                                                                     |
| Seat adjustment           | Up / Down                                                           |
| Crank length              | N/A                                                                 |
| Flywheel weight           | 30lbs                                                               |
| Drive system              | Self Generator                                                      |
| Resistance level          | 1-40                                                                |
| Incline level             | No                                                                  |
| Handlebar control         | No                                                                  |
| Hand-pulse                | Yes                                                                 |
| Max User Weight           | 450lbs / 205kgs                                                     |
| Product Dimension (LxWxH) | 48" x 25" x 55" / 1212 x 636 x 1394mm                               |
| Product Weight            | 142lbs / 64.5kgs                                                    |