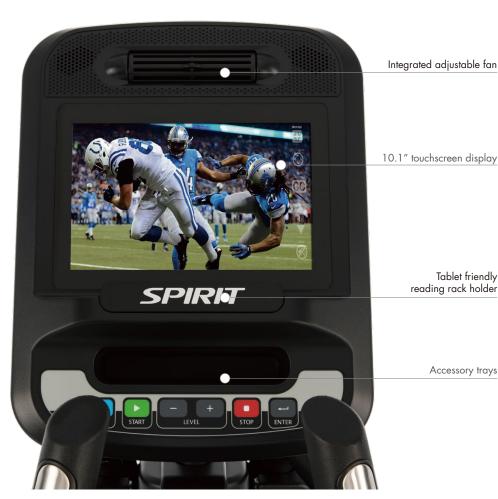

Users get the best of both in motivation and entertainment with the CU900ENT Upright Bike. The 10.1" touchscreen display allows users to watch TV, surf the internet and stream music while they work out. Three workout display modes gives users plenty of feedback on their performance and progress. Commercial-grade pedals, cranks and bearings provide outstanding function and durability.

Tablet friendly

Accessory trays

## **■ SPECIFICATIONS**

Certification EN957-SA / CE / UL AC 100-240V / 50-60Hz Power

**Console Features** 

**Console Display** 10.1" Touchscreen TFT

**TV Function** Yes Internet Yes WiFi Yes **Bluetooth** Yes C-Safe Νo **USB Port** Yes Fan Yes