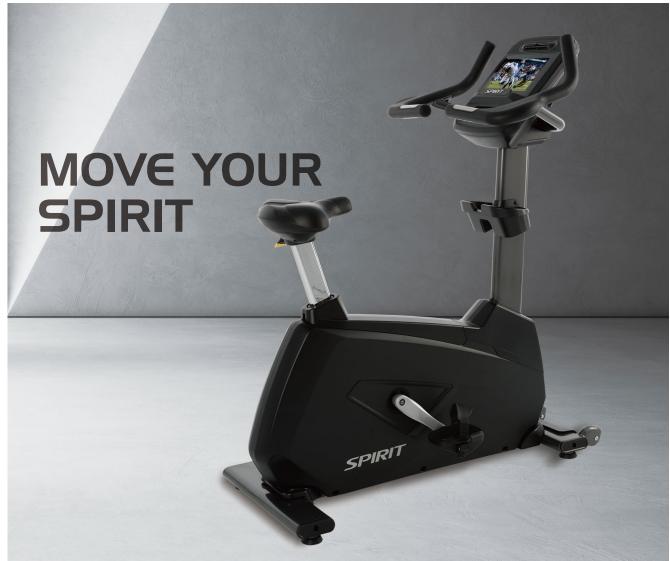

Users get the best of both in motivation and entertainment with the CU900ENT Upright Bike. The 10.1" touchscreen display allows users to watch TV, surf the internet and stream music while they work out. Three workout display modes gives users plenty of feedback on their performance and progress. Commercial-grade pedals, cranks and bearings provide outstanding function and durability.

## **FEATURES:**

- Seat adjusts securely and infinitely to accommodate users of varying heights.
- Molded handlebars for comfortable fit.
- Electromagnetic resistance system provides power and 40 levels of increasing intensity.