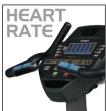

## **FEATURES:**

- Contact and telemetric heart rate capabilities to make the workout more effective
- Generator powered console means there is no need for electricity
- Oversized foot pedals with fast latching system
- Dual spring seat with fore/aft adjustment for extra comfort and a custom fit

Internet Νo WiFi Νo **Bluetooth** Nο C-Safe Nο **USB Port** Νo Fan Yes

Manual, Hill, Fat Burn, Cardio, Strength, Interval, Custom, Fit Test (YMCA Protocol), 2 Heart Rate **Programs** 

Telemetric HR Receiver