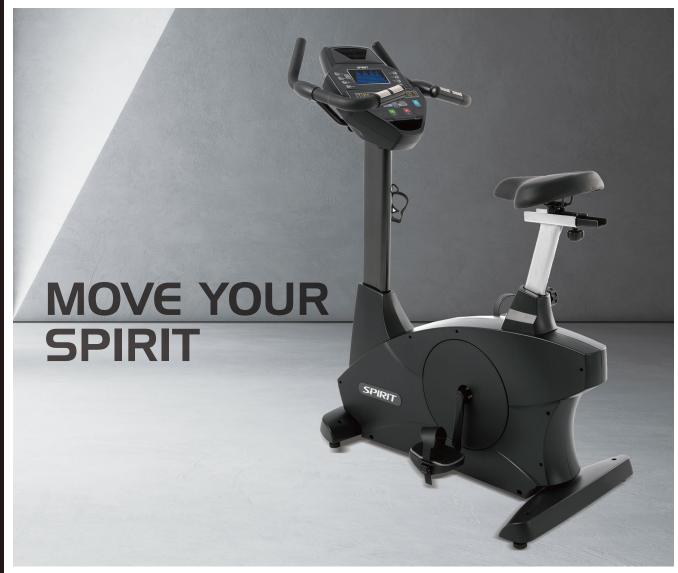

The CU800 was specifically engineered for the commercial environment, from its heavy-duty steel frame to its durable powder coat paint finish. The design focuses on convenience, comfort, and durability. The console offers multiple programs, most with 40 levels of resistance and enough feedback information to make sure your clients never grow bored of the CU800. The extra-smooth ride comes from the perfect gearing and the integrated generator/flywheel system.

## **FEATURES:**

- Contact and telemetric heart rate capabilities to make the workout more effective
- Generator powered console means there is no need for electricity
- Oversized foot pedals with fast latching system
- Dual spring seat with fore/aft adjustment for extra comfort and a custom fit