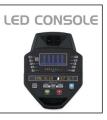

## **SPECIFICATIONS**

| Certification    | EN957-SB / CE / UL                                                                 |
|------------------|------------------------------------------------------------------------------------|
| Power            | Generator                                                                          |
| Console Features |                                                                                    |
| Console Display  | Large Blue-LED Matrix Window w / 20-Character Message Center, Heart Rate % Profile |
| TV Function      | No                                                                                 |

Internet Νo WiFi Νo **Bluetooth** Nο C-Safe Nο **USB Port** Νo Fan Yes

Manual, Hill, Fat Burn, Cardio, Strength, Interval, Custom, Fit Test (YMCA Protocol), 2 Heart Rate **Programs** 

Telemetric HR Receiver