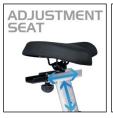

## **FEATURES:**

- Contact and telemetric heart rate capabilities to make the workout more effective
- Generator powered console means there is no need for electricity
- Oversized foot pedals with fast latching system
- Dual spring seat with fore/aft adjustment for extra comfort and a custom fit

**Product Features** Seat adjustment

Up / Down 13" / 330.2mm Crank length 30 lbs Flywheel weight

Drive system Self Generator Resistance level 1-40 Incline level Νο Handlebar control Νo Hand-pulse Yes

Max User Weight 330lbs / 150kgs