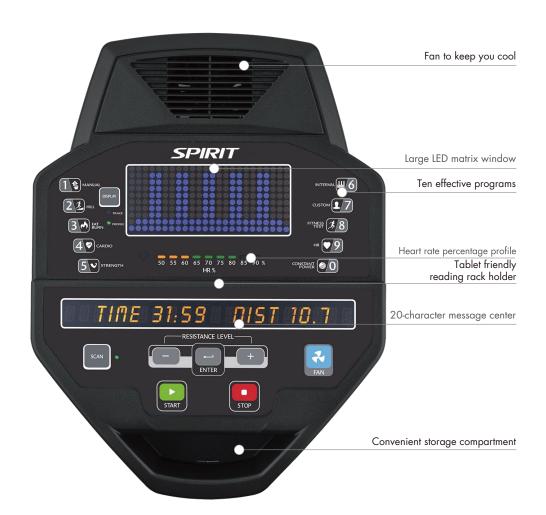

## **SPECIFICATIONS**

| Certification    | EN957-SB / CE / UL                                                                 |
|------------------|------------------------------------------------------------------------------------|
| Power            | Generator                                                                          |
| Console Features |                                                                                    |
| Console Display  | Large Blue-LED Matrix Window w / 20-Character Message Center, Heart Rate % Profile |
| TV Function      | No                                                                                 |

Internet Νo WiFi Νo **Bluetooth** Nο C-Safe Nο **USB Port** Νo Fan Yes

Manual, Hill, Fat Burn, Cardio, Strength, Interval, Custom, Fit Test (YMCA Protocol), 2 Heart Rate **Programs** 

Telemetric HR Receiver