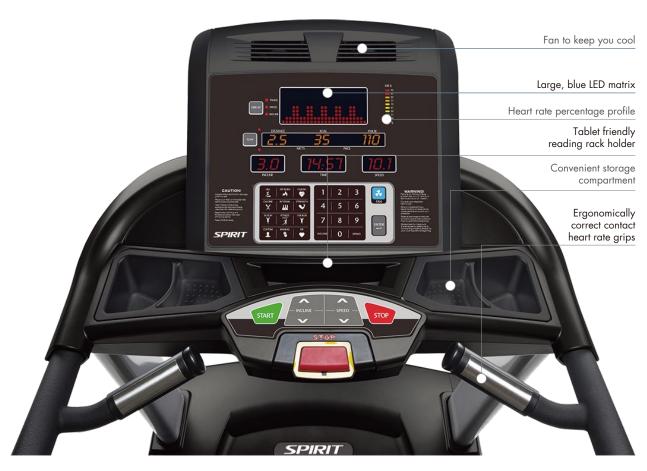

## FEATURES:

- Spacious 22" x 60" workout area to accommodate tall individuals.
- Bright, tri-color LED display is easy to use and consistent with other Spirit Fitness C-Series products.
- Ten-digit key pad for easy program set-up and quick speed and incline adjustments during use.
- Contact and telemetric heart rate options to help keep clients in their effective training zone.