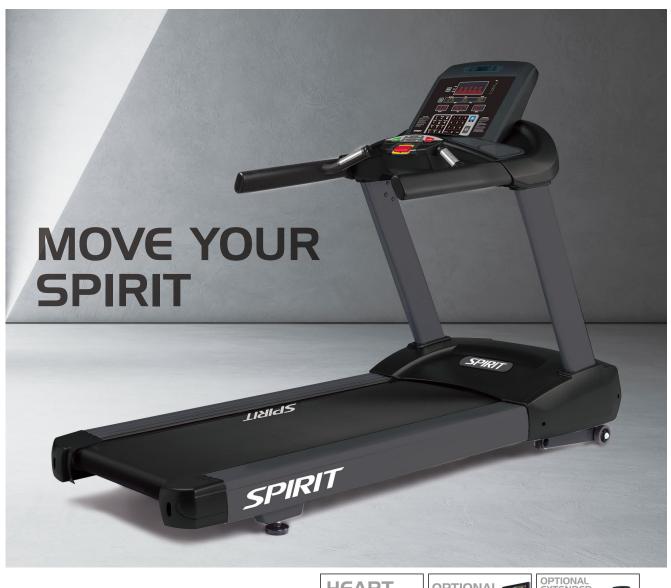

Designed to withstand the rigors of a commercial fitness environment, the CT850 features a heavy-duty steel frame, a durable powder coat finish and large steel console masts for ultimate stability and durability. The cool running, brushless 3.0 horse power AC drive motor adds to the reliability of the treadmill while providing the torque and smooth continuous power required by the unique needs of its users.

## FEATURES:

- Spacious 22" x 60" workout area to accommodate tall individuals.
- Bright, tri-color LED display is easy to use and consistent with other Spirit Fitness C-Series products.
- Ten-digit key pad for easy program set-up and quick speed and incline adjustments during use.
- Contact and telemetric heart rate options to help keep clients in their effective training zone.