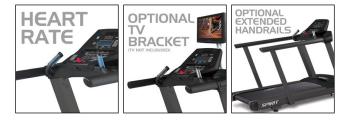

## **FEATURES**:

- Bright, tri-color LED console with programming very similar to our other C series consoles.
- Quick speed and incline keys to save time and make workouts more efficient.

SPIRI

- Contact and wireless heart rate options to help keep clients in their safe and effective training zone.
- Dual-drive motor cooling fans to protect and extend the life of the motor and control board.