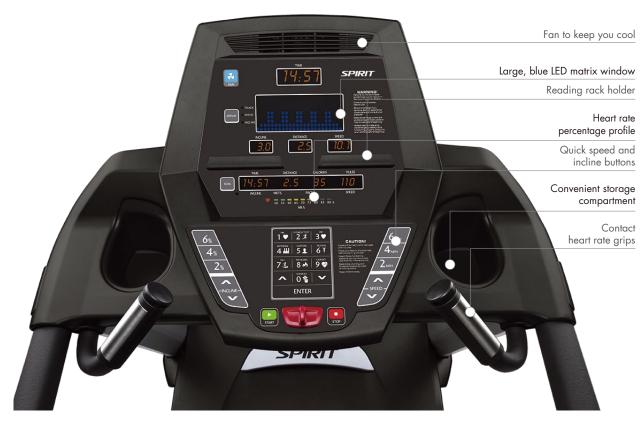

## **FEATURES**:

- Bright, tri-color LED console with programming very similar to our other C series consoles.
- Quick speed and incline keys to save time and make workouts more efficient.

SPIRI

- Contact and wireless heart rate options to help keep clients in their safe and effective training zone.
- Dual-drive motor cooling fans to protect and extend the life of the motor and control board.