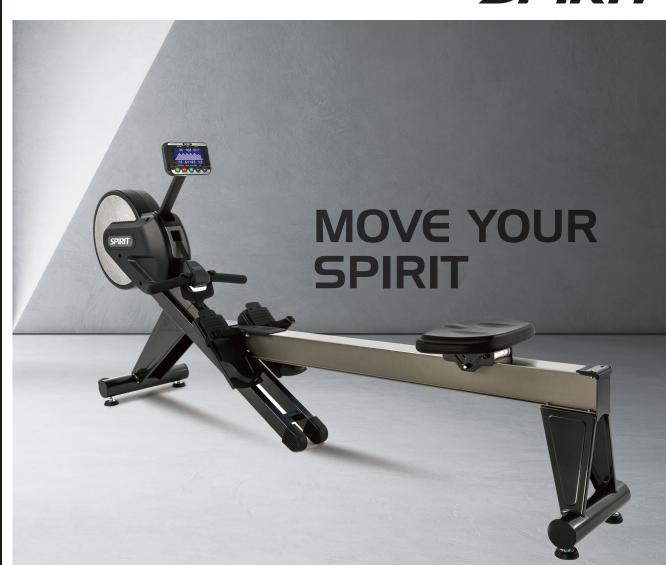

The CRW800 Rower combines a long list of high performance features with a reliable design. From the convenience of the 20" frame height and folding storage design to the combined air/magnetic resistance and remote handle controls, the CRW800 is sure to impress. It is the perfect addition to a corporate fitness/recreation center, school or hotel because the ease of use and resulting unparalleled full-body workout are second to none.

## **FEATURES**

**SCRW800** 

- Air and magnetic resistance (16 levels) for smooth and consistent operation.
- Wireless remote handle controls allow quick changes to resistance.
- Fold-up frame design for easy storage.
- Commercial grade handle strap is both smooth and reliable.
- Solid steel frame with aluminum monorail.
- Durable stainless steel fan cover.
- Flex pedals with easy-adjust numbered settings.
- Adjustable console angle and height for the perfect viewing angle.