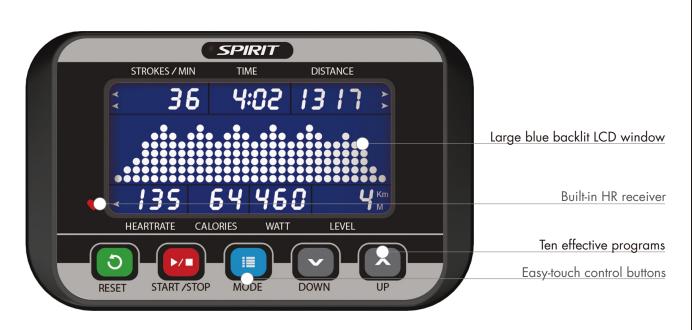

## ■ SPECIFICATIONS

| Console         | 5.5" Blue Backlit LCD, Adjustable Console Angle and Console Arm                                                     |
|-----------------|---------------------------------------------------------------------------------------------------------------------|
| Programs        | Manual, Distance, Time, Calories, 20/10 Interval, 10/20 Interval, Custom Interval, Fat Burn, Cardio, Strength, Game |
| Heart Rate      | Contact and Telemetric Compatible                                                                                   |
| Resistance      | Air and Magnetic (16 Levels)                                                                                        |
| Remote Handle   | Wireless Remote Resistance Control with Low Battery Indicator, Padded Ergonomic Handle                              |
| Power           | Plug-in ; 120v/230v                                                                                                 |
| Seat            | Contoured and Padded                                                                                                |
| Frame           | High-Strength Steel with Durable Powder-coat Paint, Aluminum Monorail                                               |
| Rail Length     | 1372mm                                                                                                              |
| Dimensions      | 2388 x 457 x 965mm (1346 x 457 x 1803mm folded)                                                                     |
| Product Weight  | 95.7lbs / 43.5kgs                                                                                                   |
| Max User Weight | 330lbs / 150kgs                                                                                                     |