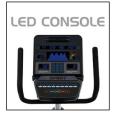

## **■ SPECIFICATIONS**

| Certification             | EN957-SA / CE / UL                                                  |
|---------------------------|---------------------------------------------------------------------|
| Power                     | Generator                                                           |
| Console Features          |                                                                     |
| Console Display           | Blue Multi-LED Display, Heart Rate % Profile                        |
| TV Function               | No                                                                  |
| Internet                  | No                                                                  |
| WiFi                      | No                                                                  |
| Bluetooth                 | No                                                                  |
| C-Safe                    | No                                                                  |
| USB Port                  | No                                                                  |
| Fan                       | Yes                                                                 |
| Programs                  | Manual, Hill, Fat Burn, HR, HIIT, Cardio, Interval, Watts, Strength |
| Telemetric HR Receiver    | Yes                                                                 |
| Product Features          |                                                                     |
| Seat adjustment           | Up / Down & Fore / Aft                                              |
| Crank length              | N/A                                                                 |
| Flywheel weight           | 30lbs                                                               |
| Drive system              | Self Generator                                                      |
| Resistance level          | 1-40                                                                |
| Incline level             | No                                                                  |
| Handlebar control         | No                                                                  |
| Hand-pulse                | Yes                                                                 |
| Max User Weight           | 450lbs / 205kgs                                                     |
| Product Dimension (LxWxH) | 66" x 29" x 49" / 1688 x 744 x 1241mm                               |
| Product Weight            | 198lbs / 90kgs                                                      |