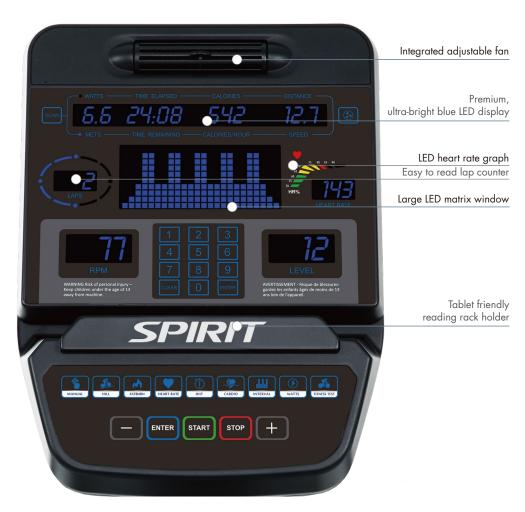

## **FEATURES:**

- Step-through design allows users to easily enter the molded foam seat.
- Seat adjusts infinitely to accommodate users of varying heights.
- Electromagnetic resistance system provides power and 40 levels of increasing intensity.
- Ratcheting pedals feature 2-degree inversion for comfortable foot placement.

## **■ SPECIFICATIONS**

| Certification             | EN957-SA / CE / UL                                                  |
|---------------------------|---------------------------------------------------------------------|
| Power                     | Generator                                                           |
| Console Features          |                                                                     |
| Console Display           | Blue Multi-LED Display, Heart Rate % Profile                        |
| TV Function               | No                                                                  |
| Internet                  | No                                                                  |
| WiFi                      | No                                                                  |
| Bluetooth                 | No                                                                  |
| C-Safe                    | No                                                                  |
| USB Port                  | No                                                                  |
| Fan                       | Yes                                                                 |
| Programs                  | Manual, Hill, Fat Burn, HR, HIIT, Cardio, Interval, Watts, Strength |
| Telemetric HR Receiver    | Yes                                                                 |
| Product Features          |                                                                     |
| Seat adjustment           | Up / Down & Fore / Aft                                              |
| Crank length              | N/A                                                                 |
| Flywheel weight           | 30lbs                                                               |
| Drive system              | Self Generator                                                      |
| Resistance level          | 1-40                                                                |
| Incline level             | No                                                                  |
| Handlebar control         | No                                                                  |
| Hand-pulse                | Yes                                                                 |
| Max User Weight           | 450lbs / 205kgs                                                     |
| Product Dimension (LxWxH) | 66" x 29" x 49" / 1688 x 744 x 1241mm                               |
| Product Weight            | 198lbs / 90kgs                                                      |