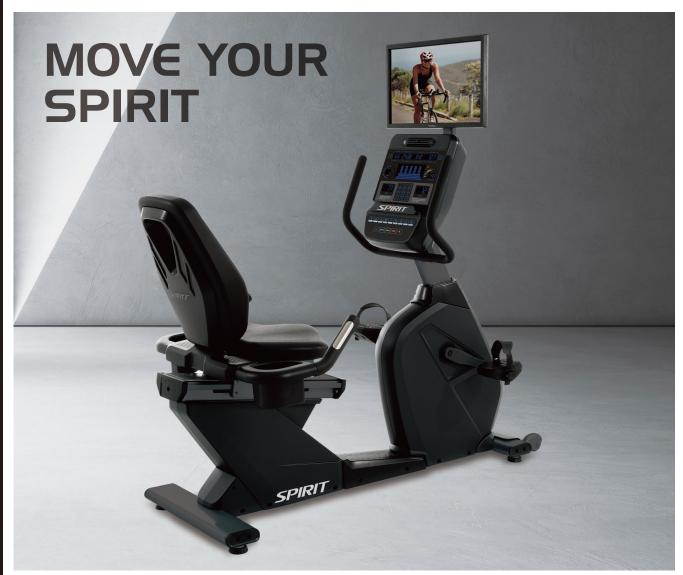

Built to last, the CR900 Recumbent Bike takes workout ease and comfort to a new level. Step-through designmakes is easy for all users to enter and exit the bike. Molded foam seat that infinitely adjust along the seat rail and quick ratcheting pedals make it quick and easy to get on and go. Commercial crank assembly and extra-large roller bearings provide fluid pedal motion.

## **FEATURES:**

- Step-through design allows users to easily enter the molded foam seat.
- Seat adjusts infinitely to accommodate users of varying heights.
- Electromagnetic resistance system provides power and 40 levels of increasing intensity.
- Ratcheting pedals feature 2-degree inversion for comfortable foot placement.