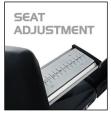

## **FEATURES:**

- Step-through design allows users to easily enter the molded foam seat.
- Seat adjusts infinitely to accommodate users of varying heights.
- Electromagnetic resistance system provides power and 40 levels of increasing intensity.
- Ratcheting pedals feature 2-degree inversion for comfortable foot placement.

## **■ SPECIFICATIONS**

| Certification             | EN957-SA / CE / UL                                                  |
|---------------------------|---------------------------------------------------------------------|
| Power                     | Generator                                                           |
| Console Features          |                                                                     |
| Console Display           | Blue Multi-LED Display, Heart Rate % Profile                        |
| TV Function               | No                                                                  |
| Internet                  | No                                                                  |
| WiFi                      | No                                                                  |
| Bluetooth                 | No                                                                  |
| C-Safe                    | No                                                                  |
| USB Port                  | No                                                                  |
| Fan                       | Yes                                                                 |
| Programs                  | Manual, Hill, Fat Burn, HR, HIIT, Cardio, Interval, Watts, Strength |
| Telemetric HR Receiver    | Yes                                                                 |
| Product Features          |                                                                     |
| Seat adjustment           | Up / Down & Fore / Aft                                              |
| Crank length              | N/A                                                                 |
| Flywheel weight           | 30lbs                                                               |
| Drive system              | Self Generator                                                      |
| Resistance level          | 1-40                                                                |
| Incline level             | No                                                                  |
| Handlebar control         | No                                                                  |
| Hand-pulse                | Yes                                                                 |
| Max User Weight           | 450lbs / 205kgs                                                     |
| Product Dimension (LxWxH) | 66" x 29" x 49" / 1688 x 744 x 1241mm                               |
| Product Weight            | 198lbs / 90kgs                                                      |