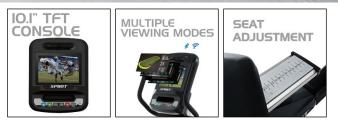

## ■ SPECIFICATIONS

| Certification             | EN957-SA / CE / UL                                                                       |
|---------------------------|------------------------------------------------------------------------------------------|
| Power                     | AC 100-240V / 50-60Hz                                                                    |
| Console Features          |                                                                                          |
| Console Display           | 10.1" Touchscreen TFT                                                                    |
| TV Function               | Yes                                                                                      |
| Internet                  | Yes                                                                                      |
| WiFi                      | Yes                                                                                      |
| Bluetooth                 | Yes                                                                                      |
| C-Safe                    | No                                                                                       |
| USB Port                  | Yes                                                                                      |
| Fan                       | Yes                                                                                      |
| Programs                  | Manual, Hill, Fat Burn, Cardio, Strength, Interval, Fit Test, HR, Constant Power, Custom |
| Telemetric HR Receiver    | Yes                                                                                      |
| Product Features          |                                                                                          |
| Seat adjustment           | Up / Down & Fore / Aft                                                                   |
| Crank length              | N/A                                                                                      |
| Flywheel weight           | 30lbs                                                                                    |
| Drive system              | EMS                                                                                      |
| Resistance level          | 1-40                                                                                     |
| Incline level             | No                                                                                       |
| Handlebar control         | No                                                                                       |
| Hand-pulse                | Yes                                                                                      |
| Max User Weight           | 450lbs / 205kgs                                                                          |
| Product Dimension (LxWxH) | 66" x 29" x 49" / 1688 x 744 x 1241mm                                                    |
| Product Weight            | 198lbs / 90kgs                                                                           |