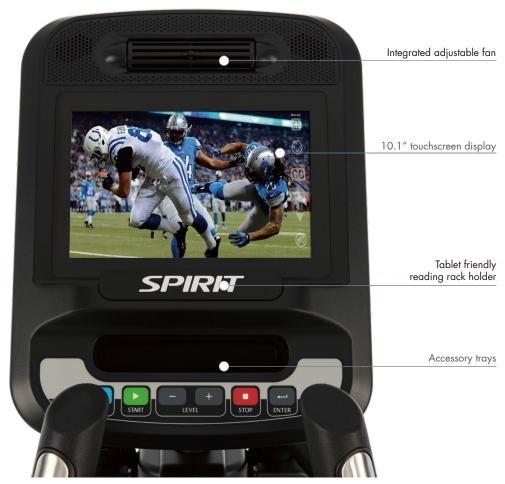

## ■ SPECIFICATIONS

| Certification             | EN957-SA / CE / UL                                                                       |
|---------------------------|------------------------------------------------------------------------------------------|
| Power                     | AC 100-240V / 50-60Hz                                                                    |
| Console Features          |                                                                                          |
| Console Display           | 10.1" Touchscreen TFT                                                                    |
| TV Function               | Yes                                                                                      |
| Internet                  | Yes                                                                                      |
| WiFi                      | Yes                                                                                      |
| Bluetooth                 | Yes                                                                                      |
| C-Safe                    | No                                                                                       |
| USB Port                  | Yes                                                                                      |
| Fan                       | Yes                                                                                      |
| Programs                  | Manual, Hill, Fat Burn, Cardio, Strength, Interval, Fit Test, HR, Constant Power, Custom |
| Telemetric HR Receiver    | Yes                                                                                      |
| Product Features          |                                                                                          |
| Seat adjustment           | Up / Down & Fore / Aft                                                                   |
| Crank length              | N/A                                                                                      |
| Flywheel weight           | 30lbs                                                                                    |
| Drive system              | EMS                                                                                      |
| Resistance level          | 1-40                                                                                     |
| Incline level             | No                                                                                       |
| Handlebar control         | No                                                                                       |
| Hand-pulse                | Yes                                                                                      |
| Max User Weight           | 450lbs / 205kgs                                                                          |
| Product Dimension (LxWxH) | 66" x 29" x 49" / 1688 x 744 x 1241mm                                                    |
| Product Weight            | 198lbs / 90kgs                                                                           |