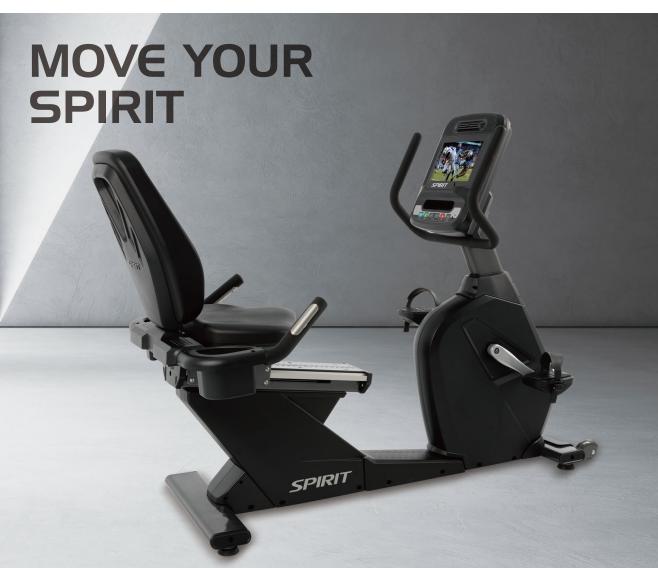

The CR900ENT Recumbent Bike features the innovative entertainment console so your users can watch, browse, and listen to any media they choose. Beyond the comfort molded seat and easy access, this bike is built to perform with durable components. Commercial crank assembly and extra-large roller bearings provide smooth pedal motion that can handle even the most rigorous workout.

## FEATURES:

- Step-through design allows users to easily enter the molded foam seat.
- Seat adjusts infinitely to accommodate users of varying heights.
- Electromagnetic resistance system provides power and 40 levels of increasing intensity.
- Ratcheting pedals feature 2-degree inversion for comfortable foot placement.

## CR900ENT