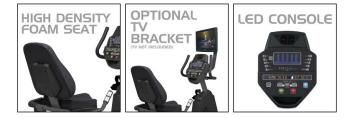

## FEATURES:

- Contact and telemetric heart rate capabilities to make the workout more effective.
- Generator powered console means there is no need for electricity.
- Oversized foot pedals with fast latching system.
- High density foam seat for extra comfort during a long rid