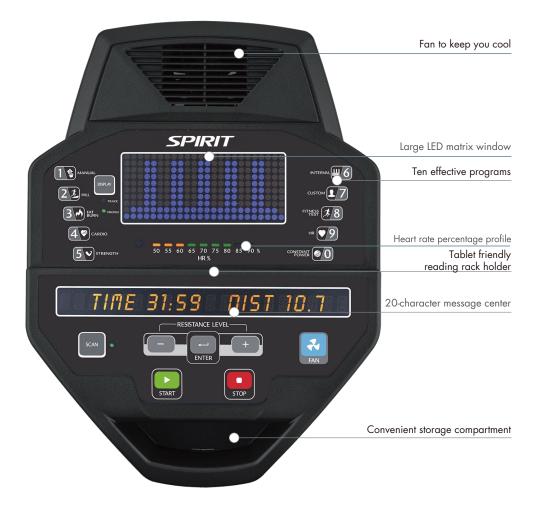

## ■ SPECIFICATIONS

| Certification             | EN957-SB / CE / UL                                                                                 |
|---------------------------|----------------------------------------------------------------------------------------------------|
| Power                     | Generator                                                                                          |
| Console Features          |                                                                                                    |
| Console Display           | Large Blue-LED Matrix Window w / 20-Character Message Center, Heart Rate % Profile                 |
| TV Function               | No                                                                                                 |
| Internet                  | No                                                                                                 |
| WiFi                      | No                                                                                                 |
| Bluetooth                 | No                                                                                                 |
| C-Safe                    | No                                                                                                 |
| USB Port                  | No                                                                                                 |
| Fan                       | Yes                                                                                                |
| Programs                  | Manual, Hill, Fat Burn, Cardio, Strength, Interval, Custom, Fit Test (YMCA Protocol), 2 Heart Rate |
| Telemetric HR Receiver    | Yes                                                                                                |
| Product Features          |                                                                                                    |
| Seat adjustment           | Up / Down & Fore / Aft                                                                             |
| Crank length              | 13" / 330.2mm                                                                                      |
| Flywheel weight           | 30lbs                                                                                              |
| Drive system              | Self Generator                                                                                     |
| Resistance level          | 1-40                                                                                               |
| Incline level             | No                                                                                                 |
| Handlebar control         | No                                                                                                 |
| Hand-pulse                | Yes                                                                                                |
| Max User Weight           | 330lbs / 150kgs                                                                                    |
| Product Dimension (LxWxH) | 57" x 30" x 47" / 1440 x 740 x 1200mm                                                              |
| Product Weight            | 165lbs / 75kgs                                                                                     |