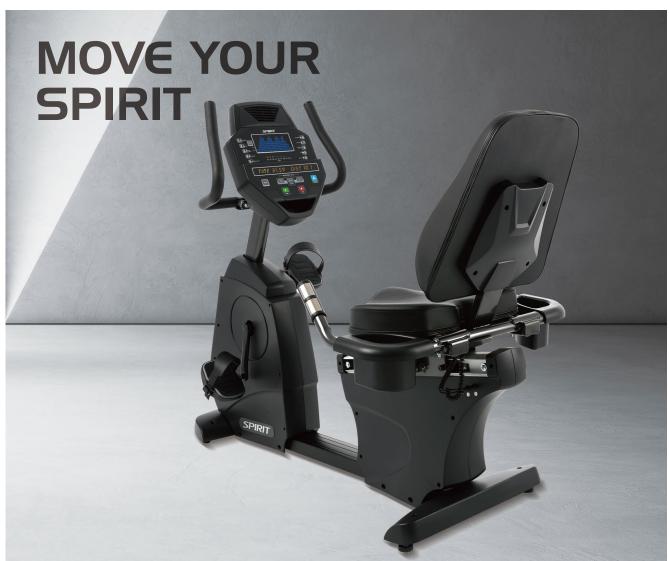

The CR800 Recumbent Bike is the perfect bike for the commercial environment. The step-through design makes it easy for your clients to get on the bike, and the easy-adjust seat allows them to find the most comfortable position. The console offers multiple programs, most with 40 levels of resistance and enough feedback information to make sure your clients never grow bored of the CR800. The extra-smooth ride comes from the perfect gearing and the integrated generator/flywheel system.

## FEATURES:

- Contact and telemetric heart rate capabilities to make the workout more effective.
- Generator powered console means there is no need for electricity.
- Oversized foot pedals with fast latching system.
- High density foam seat for extra comfort during a long rid