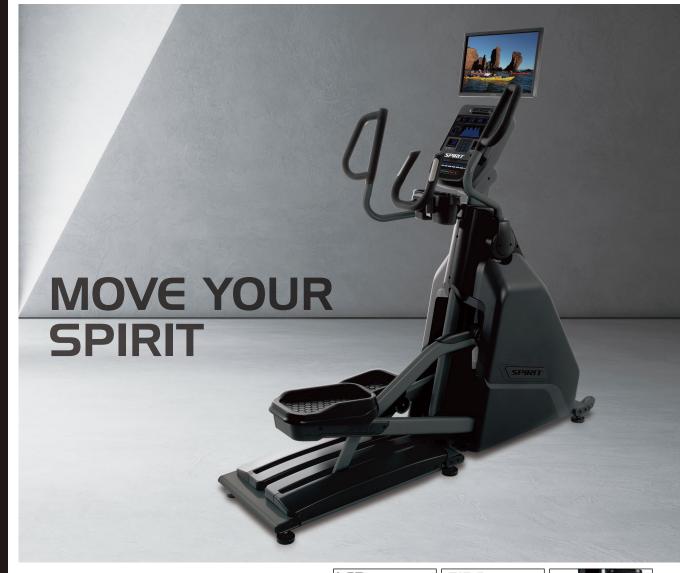

Workout comfort and performance were first in mind when the CE900 Elliptical was developed. From stride length and hand grips to pedal placement and flywheel inertia, this elliptical combines fit and function in one robust machine. Owners will feel secure that they've made a solid investment for their users' experience and their bottom line.

## **FEATURES**:

- Long-lasting design with heavy gauge tubular steel with large polyurethane wheels.
- •21" stride length simulates the natural pedal movement with 2-degree pedal inversion.
- Electromagnetic resistance system provides 40 levels of increasing intensity.
- Industrial-grade, 72mm roller bearings for fluid movement.