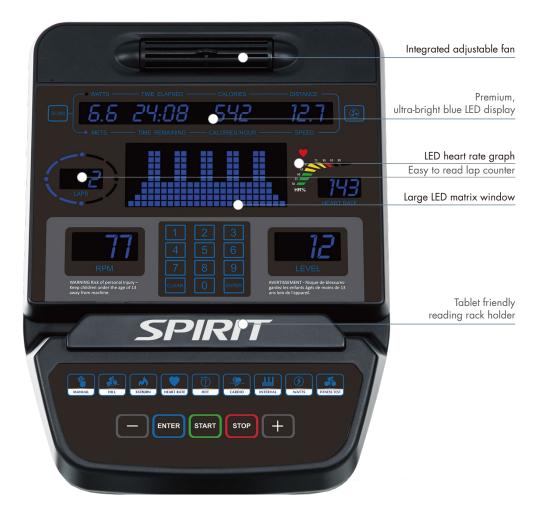

## SPECIFICATIONS

| Certification             | EN957-SA / CE / UL                                                  |
|---------------------------|---------------------------------------------------------------------|
| Power                     | Generator                                                           |
| Console Features          |                                                                     |
| Console Display           | Blue Multi-LED Display, Heart Rate % Profile                        |
| TV Function               | No                                                                  |
| Internet                  | No                                                                  |
| WiFi                      | No                                                                  |
| Bluetooth                 | No                                                                  |
| C-Safe                    | Yes                                                                 |
| USB Port                  | No                                                                  |
| Fan                       | Yes                                                                 |
| Programs                  | Manual, Hill, Fat Burn, HR, HIIT, Cardio, Interval, Watts, Strength |
| Telemetric HR Receiver    | Yes                                                                 |
| Product Features          |                                                                     |
| Stride length             | 21" / 533mm                                                         |
| Flywheel weight           | 30lbs                                                               |
| Drive system              | Self Generator                                                      |
| Resistance level          | 1-40                                                                |
| Incline level             | No                                                                  |
| Handlebar control         | No                                                                  |
| Hand-pulse                | Yes                                                                 |
| Max User Weight           | 450lbs / 205kgs                                                     |
| Product Dimension (LxWxH) | 77" x 32" x 66" / 1953 x 820 x 1685mm                               |
| Product Weight            | 396lbs / 180kgs                                                     |