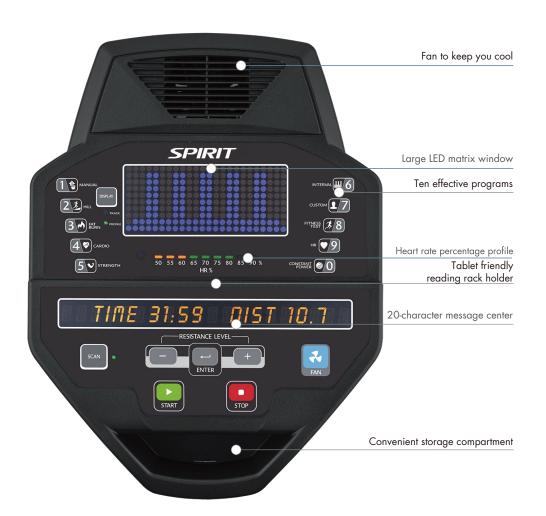

## **FEATURES:**

- Smooth, quiet 20" stride, which is the optimal distance for the average user.
- Dual rollers on each pedal arm for a sturdier base.
- Generator powered console means there is no need for electricity.
- 2 degrees of inversion at each foot pedal places the user in an anatomically correct position.

## ■ SPECIFICATIONS

| Certification             | EN957-SB / CE / UL                                                                                |
|---------------------------|---------------------------------------------------------------------------------------------------|
| Power                     | Generator                                                                                         |
| Console Features          |                                                                                                   |
| Console Display           | Large Blue-LED Matrix Window w / 20-Character Message Center, Heart Rate % Profile                |
| TV Function               | No                                                                                                |
| Internet                  | No                                                                                                |
| WiFi                      | No                                                                                                |
| Bluetooth                 | No                                                                                                |
| C-Safe                    | No                                                                                                |
| USB Port                  | No                                                                                                |
| Fan                       | Yes                                                                                               |
| Programs                  | Manual, Hill, Fat Burn, Cardio, Strength, Interval, Custom, Fit Test (YMCA Protocol), 2 Heart Rat |
| Telemetric HR Receiver    | Yes                                                                                               |
| Product Features          |                                                                                                   |
| Stride length             | 20" / 508mm                                                                                       |
| Flywheel weight           | 30lbs                                                                                             |
| Drive system              | Self Generator                                                                                    |
| Resistance level          | 1-40                                                                                              |
| Incline level             | No                                                                                                |
| Handlebar control         | No                                                                                                |
| Hand-pulse                | Yes                                                                                               |
| Max User Weight           | 330lbs / 150kgs                                                                                   |
| Product Dimension (LxWxH) | 78" x 24" x 70" / 1980 x 615 x 1780mm                                                             |
| B. L. MARTIN              | 0.4.411                                                                                           |