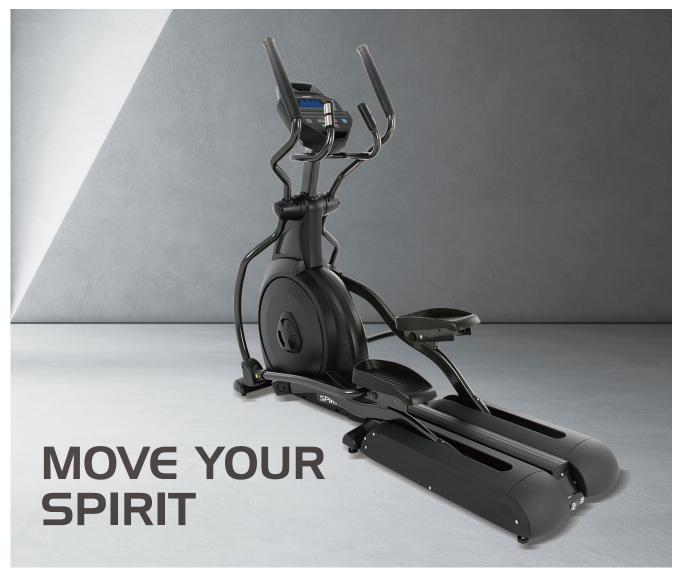

The CE800 was specifically engineered for the commercial environment, from its heavy-duty steel frame to its durable powder coat paint finish. Its design focuses on convenience, comfort, reliability, and aesthetic appeal. Facility owners will have the peace-of-mind knowing they have a dependable machine while users experience a fluid total-body workout.

## **FEATURES:**

- Smooth, quiet 20" stride, which is the optimal distance for the average user.
- Dual rollers on each pedal arm for a sturdier base.
- Generator powered console means there is no need for electricity.
- 2 degrees of inversion at each foot pedal places the user in an anatomically correct position.