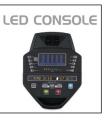

## ■ SPECIFICATIONS

| Certification             | EN957-SB / CE / UL                                                                                |
|---------------------------|---------------------------------------------------------------------------------------------------|
| Power                     | Generator                                                                                         |
| Console Features          |                                                                                                   |
| Console Display           | Large Blue-LED Matrix Window w / 20-Character Message Center, Heart Rate % Profile                |
| TV Function               | No                                                                                                |
| Internet                  | No                                                                                                |
| WiFi                      | No                                                                                                |
| Bluetooth                 | No                                                                                                |
| C-Safe                    | No                                                                                                |
| USB Port                  | No                                                                                                |
| Fan                       | Yes                                                                                               |
| Programs                  | Manual, Hill, Fat Burn, Cardio, Strength, Interval, Custom, Fit Test (YMCA Protocol), 2 Heart Rat |
| Telemetric HR Receiver    | Yes                                                                                               |
| Product Features          |                                                                                                   |
| Stride length             | 20" / 508mm                                                                                       |
| Flywheel weight           | 30lbs                                                                                             |
| Drive system              | Self Generator                                                                                    |
| Resistance level          | 1-40                                                                                              |
| Incline level             | No                                                                                                |
| Handlebar control         | No                                                                                                |
| Hand-pulse                | Yes                                                                                               |
| Max User Weight           | 330lbs / 150kgs                                                                                   |
| Product Dimension (LxWxH) | 78" x 24" x 70" / 1980 x 615 x 1780mm                                                             |
| B. L. MARTIN              | 0.4.411                                                                                           |