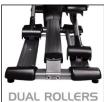

## **FEATURES:**

- Smooth, quiet 20" stride, which is the optimal distance for the average user.
- Dual rollers on each pedal arm for a sturdier base.
- Generator powered console means there is no need for electricity.
- 2 degrees of inversion at each foot pedal places the user in an anatomically correct position.