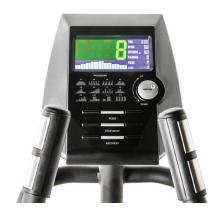

## Console

| Display          | LCD + LED                                                                                |
|------------------|------------------------------------------------------------------------------------------|
| Console feedback | Time, speed, distance, resist-<br>ance, calories, program, pulse,<br>indoor temperature. |
| Programs         | 12 preset, manual, 1 user, watts                                                         |