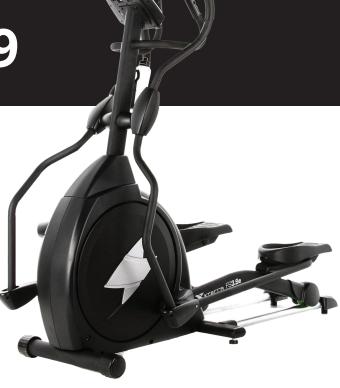

## **Elliptical FS3.9**

The Xterra Elliptical FS3.9 is a heavy duty sturdy machine offering 15 motivational programs packed into a stylish dual colour LCD console.

The pivoting over-sized footplates mimic the natural roll of your feet with a 2 degree inward slope to the pedal, which will reduce ankle and knee stress which is common in other elliptical machines.

## **Technical specifications**

| Pedals                | Oversized, comfortable<br>footplates with a natural 2<br>degree inward slope |
|-----------------------|------------------------------------------------------------------------------|
| Stride length         | 46 cm                                                                        |
| Resistance            | 15 levels, electromagnetic                                                   |
| Incline               | ×                                                                            |
| Handlebar controls    | ×                                                                            |
| Flywheel              | 8.6 kg                                                                       |
| Railsystem            | Single                                                                       |
| Heart rate monitoring | Contact                                                                      |
| Chest strap           | ×                                                                            |
| Cooling fan           | ×                                                                            |
| Transport wheels      | V                                                                            |
| Audio system          | ×                                                                            |