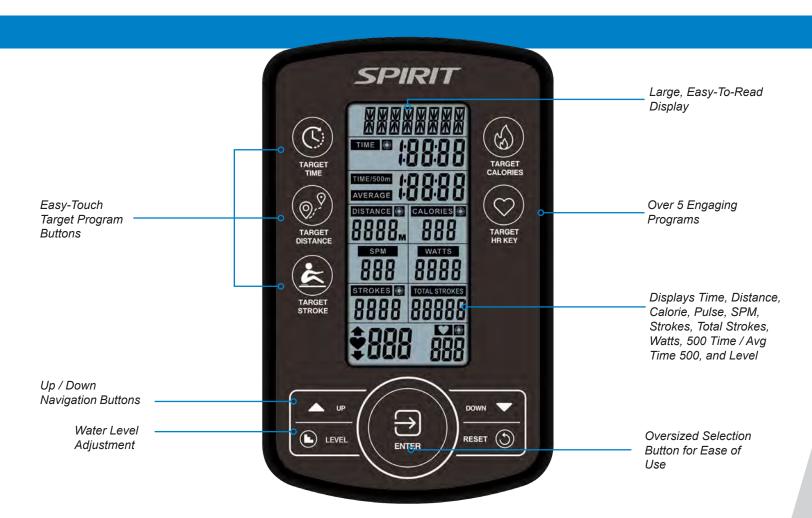

## **CRW800H20** CONSOLE FEATURES

The new CRW800H2O console features a large, easy-to-read 5.5" LCD and an adjustable viewing angle, ensuring athletes have access to vital workout data when and where it matters most. Clearly marked sections display data including Time, Distance, Calories, Pulse, SPM, Total Strokes, Watts, 500 Time / Avg Time 500, and Level. With 5 pre-programmed workouts and optional manual settings, users of all levels stay engaged and at the peak of their training. The CRW800H2O console also automatically detects strokes, so getting started is as easy as sitting down and pulling on the handlebar.