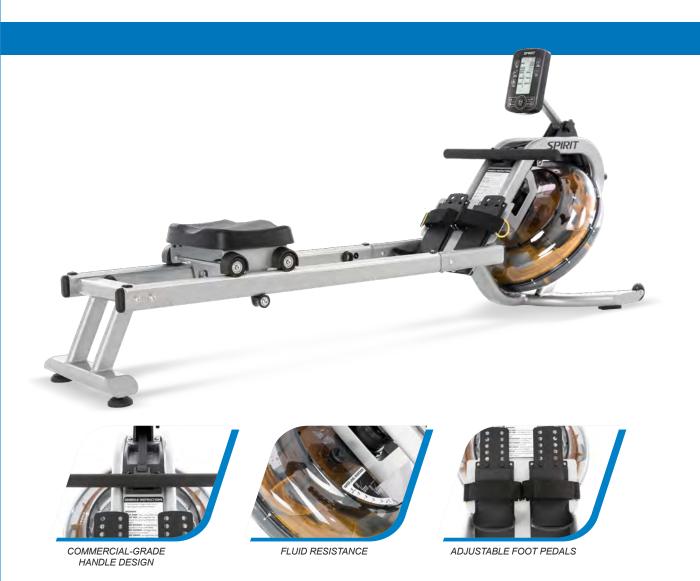

The new SPIRIT Fitness CRW800H2O Water Rowing Machine is a fresh take on one of the most popular full-body workouts available. Constructed with a heavy-duty steel frame and aluminum tracks, this rower is built to last while delivering smooth and quiet performance time and time again. The water tank provides up to 6 levels of resistance, and is positioned at a 45-degree angle to provide an increased range of resistance compared to other rowers on the market. The large flexing foot pedals, comfortable padded handle, and generous 15" seat height make the CRW800H2O one of the most comfortable and accessible commercial rowers available.

## **CRW800H20** WATER ROWING MACHINE

- 6 levels of water resistance
- Heavy-duty steel frame can be positioned upright for storage
- · Adjustable console provides the perfect viewing angle
- · Commercial grade padded handlebar is both comfortable and durable
- · Aluminum tracks for quiet and smooth performance
- Large flexing foot pedals and adjustable straps keep feet secure
- Raised 15" seat height gets users on and off with ease
- Large ergonomically molded seat for ultimate comfort
- Tank is pressure tested for long-lasting performance, and angled at 45 degrees to increase range of resistance compared to flat tank designs