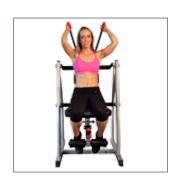

## Abcrunch **GAB400**A True Professional Home Abdominal Machine

Get the sixpack you always wanted with this abdominal machine. Ab crunches are the most common abdominal exercises. But they are not always done on a safe way. Training on the Abcrunch GAB400 will guarantee you a safe workout avoiding the possibility of being injured.

Are you tired of working your abs without seeing any results? Use the Abcrunch **GAB400** abdominal machine, which isolates your abdominals better than any other workout method. Endorsed by chiropractors, gym owners and celebrities from all over the world.

The Abcrunch **GAB400** targets both the upper and lower abs in perfect synchronicity while relieving strain from the lower back. The result is simple and effective, safe exercise, minimum time and one single machine.

## **Technical info**

Adjustable seat for targeting upper and lower abs

Seat can be positioned sideways to hit obliques

Dimensions: 75 cm (L) x 85 (W) cm x 155 cm (H)

Weight: 60 kg

Maximum user weight: 125 kg