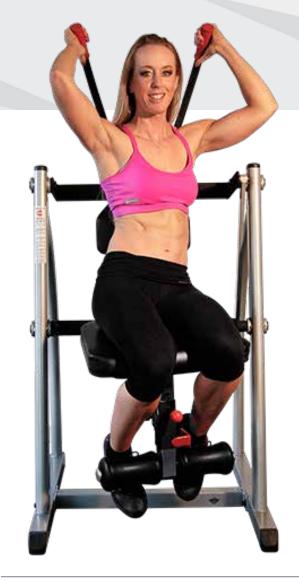

## Abcrunch **GAB400**A True Professional Home Abdominal Machine

Get the sixpack you always wanted with this abdominal machine. Ab crunches are the most common abdominal exercises. But they are not always done on a safe way. Training on the Abcrunch GAB400 will guarantee you a safe workout avoiding the possibility of being injured.

Are you tired of working your abs without seeing any results? Use the Abcrunch **GAB400** abdominal machine, which isolates your abdominals better than any other workout method. Endorsed by chiropractors, gym owners and celebrities from all over the world.

The Abcrunch **GAB400** targets both the upper and lower abs in perfect synchronicity while relieving strain from the lower back. The result is simple and effective, safe exercise, minimum time and one single machine.

## **Technical info**

Adjustable seat for targeting upper and lower abs

Seat can be positioned sideways to hit obliques

Dimensions: 75 cm (L) x 85 (W) cm x 155 cm (H)

Weight: 60 kg

Maximum user weight: 125 kg