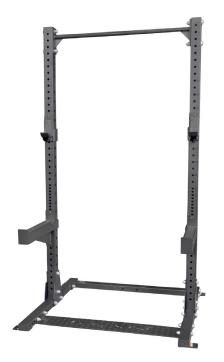

#### COMMERCIAL HALF RACK SPR500

| Retail €995 |
|-------------|
|-------------|

## IDEAL FOR ALL OLYMPIC LIFTS, DEADLIFTS, SQUATS AND MORE

The Body-Solid Pro Clubline SPR500 Commercial Half Rack is a full commercial half rack built for heavy weight training in any facility.

An alternative to traditional power racks, Half Racks are great space savers providing a smaller footprint than most enclosed power racks. The Pro Clubline SPR500 Commercial half rack is an all-purpose weight training station. The SPR500 Commercial Half Rack is ideal for all Olympic lifts, deadlifts, squats and more.

Designed with a steel mainframe, the SPR500 provides solid, stable and safe workouts even under the heaviest training conditions. The SPR500 Commercial Half Rack features laser-cut numbers, premium j-cup liftoffs, safety spotter arms and an integrated chinning bar for pull-ups, chin-ups and upper body development. The hole spacing for the spotter arms are every 25 mm, ensuring users will always find the perfect stretch without fear of compromising safety.