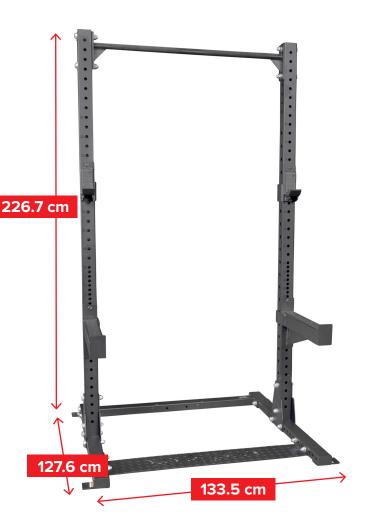

#### **TECHNICAL SPECIFICATIONS**

- 76 X 76 mm 11-gauge steel mainframe
- 25 mm hole spacing for safety spotter bars
- Ideal for olympic lifts, deadlifts, squats and more
- Includes 2 premium J-cup liftoffs
- Includes 2 safety spotter arms
- Integrated chinning bar
- Laser-cut numbers
- Dimensions: L 127.6 x W 133.5 x H 226.7 cm
- Net weight: 94.4 kg
- Weight capacity: 450 kg
- Body-Solid In-Home Lifetime Warranty
- Body-Solid Full Commercial Warranty