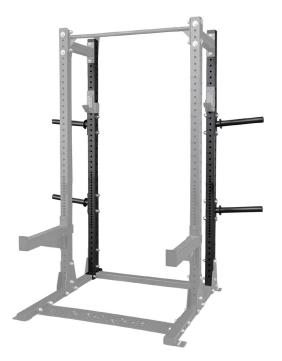

#### COMMERCIAL HALF RACK EXTENSION SPR500HALFBACK

| Retail | €695 |
|--------|------|
|        |      |

Several optional attachments allow you increase function and customize the SPR500 to your specific facility needs, such as the SPR500HALFBACK, a rear extension with four weight horns for easier weight storage and organization.