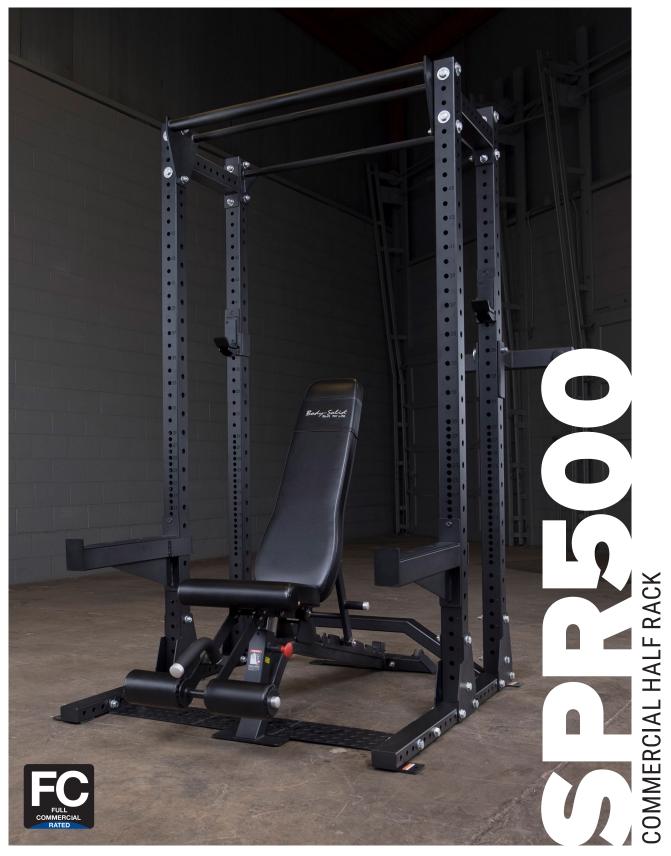

# **Optional Attachments**

Body-Solid's full commercial power Half Rack, the SPR500, features everything you could want on a power rack today.

The SPR500 Commercial Half Rack is designed to excel in heavy use facilities like high schools, colleges and universities, police and fire departments, military facilities, sports performance training facilities, and any commercial gym or training studio.

## IDEAL FOR ALL OLYMPIC LIFTS, DEADLIFTS, SQUATS AND MORE

The Body-Solid Pro Clubline SPR500 Commercial Half Rack is a full commercial half rack built for heavy weight training in any facility.

An alternative to traditional power racks, Half Racks are great space savers providing a smaller footprint than most enclosed power racks. The Pro Clubline SPR500 Commercial half rack is an all-purpose weight training station. The SPR500 Commercial Half Rack is ideal for all Olympic lifts, deadlifts, squats and more.

Designed with a steel mainframe, the SPR500 provides solid, stable and safe workouts even under the heaviest training conditions. The SPR500 Commercial Half Rack features laser-cut numbers, premium j-cup liftoffs, safety spotter arms and an integrated chinning bar for pull-ups, chin-ups and upper body development. The hole spacing for the spotter arms are every 25 mm, ensuring users will always find the perfect stretch without fear of compromising safety.