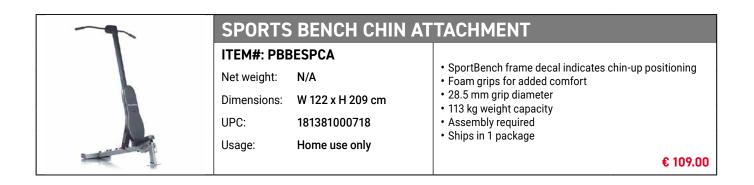

## SPORTS BENCH DIP ATTACHMENT

## ITEM#: PBBESPDA

| Net weight: | N/A                 |
|-------------|---------------------|
| Dimensions: | W 57.2 x H 120.6 cm |
| UPC:        | 181381000176        |
| Usage:      | Home use only       |

- Sportbench frame decal indicates correct dip
   positioning
- Foam grips for comfort
- 35 mm grip diameter
- 113 kg weight capacity
- Tension knob to secure dip station attachment
- Assembly required
- Ships in 1 package