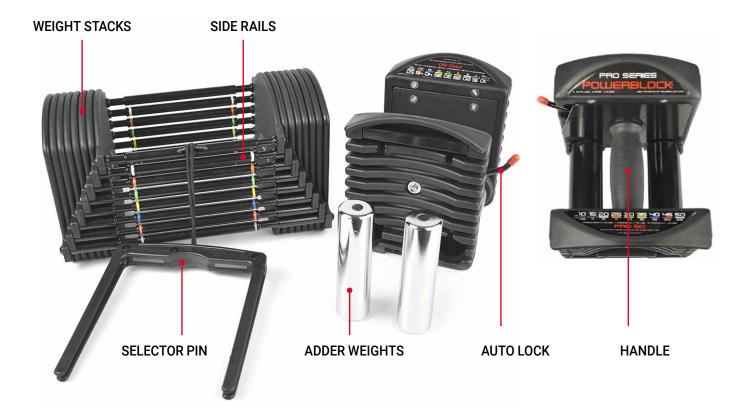

The PowerBlock consists of a number of weight elements each with a heavier mass, that fit together and are clicked together with a sturdy pin system. This pin is attached with a strong elastic to the middle part of the nest of weights. Several elements can be combined to the desired weight and with the double pins these weights are attached to the handle. The only thing you have to do is to lift the chosen weight with the handgrip and start your exercises.

## HOW DO THE POWERBLOCKS WORK?

PowerBlocks are a type of selectorized dumbbell system that works similarly to the weight stacks you'll find on a standard weight machine at the gym.

Choose the colour or number of your desired weight.

To select your desired weight, you simply move a selector pin to a colour-coded block or number representing the weight you want.

You then reach into the "core" of the unit to grasp the handle and lift the dumbbell, along with all the weight plates above the selector pin. When you're finished, you simply place the block back on top of the unused weights.