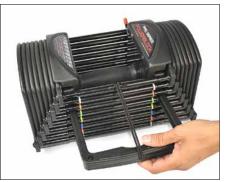

The PowerBlock consists of a number of weight elements each with a heavier mass, that fit together and are clicked together with a sturdy pin system. This pin is attached with a strong elastic to the middle part of the nest of weights. Several elements can be combined to the desired weight and with the double pins these weights are attached to the handle. The only thing you have to do is to lift the chosen weight with the handgrip and start your exercises.

To select your desired weight, you simply move a selector pin to a colour-coded block or number representing the weight you want.

You then reach into the "core" of the unit to grasp the handle and lift the dumbbell, along with all the weight plates above the selector pin. When you're finished, you simply place the block back on top of the unused weights.