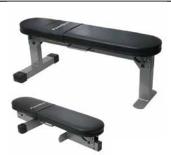

## **SPORT BENCH**

## ITEM#: PBBESP

| let weight: | 27 kg                       |
|-------------|-----------------------------|
| imensions:  | 127 x 53.3 x 40.6 cm (flat) |
| IPC:        | 181381000268                |
| lsage:      | Home use only               |

- 5 position adjustable bench
- 250 kg weight capacity
- Bench positions: flat to 30, 45, 60 degrees and also military position
- Built in wheel and handle kit

|   | TRAVEL BENCH  |                      |                                                                                                  |          |  |
|---|---------------|----------------------|--------------------------------------------------------------------------------------------------|----------|--|
|   | ITEM#: PBBETR |                      |                                                                                                  |          |  |
| 1 | Net weight:   | 15 kg                | • Fold up bench allows for easy storage                                                          |          |  |
|   | Dimensions:   | 101.6 x 24 x 38.1 cm | <ul> <li>250 kg weight capacity</li> <li>Built-in handle which allows the bench to be</li> </ul> |          |  |
|   | UPC:          | 181381000152         | easily carried                                                                                   |          |  |
|   | Usage:        | Home use only        |                                                                                                  |          |  |
| 1 |               |                      |                                                                                                  | € 189.00 |  |