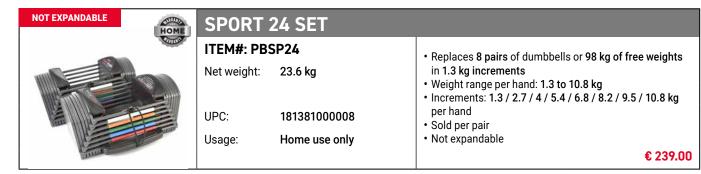

The PowerBlock dumbbells are available in two versions of the same excellent quality:

- The **Sport series** for home use which are the more robust version.
- The **Pro series** for professional use. The somewhat more expensive black Pro series have a sleek designer look and color-coded weight display.