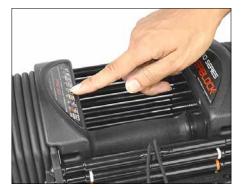

## HOW DO THE POWERBLOCKS WORK?

PowerBlocks are a type of selectorized dumbbell system that works similarly to the weight stacks you'll find on a standard weight machine at the gym.

Choose the colour or number of your desired weight.

To select your desired weight, you simply move a selector pin to a colour-coded block or number representing the weight you want.

You then reach into the "core" of the unit to grasp the handle and lift the dumbbell, along with all the weight plates above the selector pin. When you're finished, you simply place the block back on top of the unused weights.