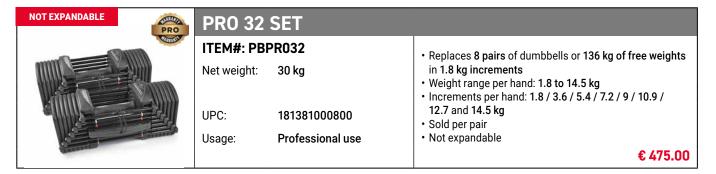

SPORT SERIES

SET 5-70 (STACE 2)

| NOT EXPANDABLE | PRO 50 SET                              |                                                                                                                                                                                                                                                                               |
|----------------|-----------------------------------------|-------------------------------------------------------------------------------------------------------------------------------------------------------------------------------------------------------------------------------------------------------------------------------|
|                | ITEM#: PBPR050<br>Net weight: 48 kg     | <ul> <li>Replaces 20 pairs of dumbbells or 476 kg of free weights in 1.1 kg increments</li> <li>Weight range per hand: 1.1 to 22.7 kg</li> <li>Increments per hand: 1.1 / 2.2 / 3.4 / 4.5 / 6.8 / 7.9 / 9 / 11.3 / 12.5 / 13.6 / 15.8 / 17 / 18.1 / 20.4, 21.5 and</li> </ul> |
|                | UPC: 18138100009<br>Usage: Professional | Sold per pair                                                                                                                                                                                                                                                                 |