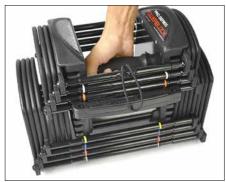

The weights of these PowerBlock dumbbells fit together like a nest of dishes in your china cabinet. That is why they take up so little space. Which is not only useful while sporting, but also practical to efficiently organize the gym room.

The PowerBlock consists of a number of weight elements each with a heavier mass, that fit together and are clicked together with a sturdy pin system. This pin is attached with a strong elastic to the middle part of the nest of weights. Several elements can be combined to the desired weight and with the double pins these weights are attached to the handle. The only thing you have to do is to lift the chosen weight with the handgrip and start your exercises.

## HOW DO THE POWERBLOCKS WORK?

PowerBlocks are a type of selectorized dumbbell system that works similarly to the weight stacks you'll find on a standard weight machine at the gym.

Choose the colour or number of your desired weight.

To select your desired weight, you simply move a selector pin to a colour-coded block or number representing the weight you want.

You then reach into the "core" of the unit to grasp the handle and lift the dumbbell, along with all the weight plates above the selector pin. When you're finished, you simply place the block back on top of the unused weights.