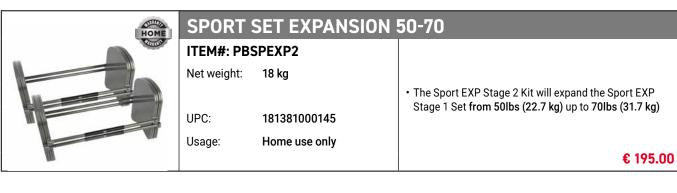

| HOME  | SPORT       | SPORT SET EXPANSION 70-90 |                                                                                                                                  |  |  |  |
|-------|-------------|---------------------------|----------------------------------------------------------------------------------------------------------------------------------|--|--|--|
| Vinst | ITEM#: PB   | SPEXP3                    |                                                                                                                                  |  |  |  |
|       | Net weight: | 19 kg                     | <ul> <li>The Sport EXP Stage 3 Kit will expand the Sport EXP<br/>Stage 2 Set from 70lbs (31.7 kg) to 90 lbs (40.8 kg)</li> </ul> |  |  |  |
|       | UPC:        | 181381000183              | per hand                                                                                                                         |  |  |  |
|       | Usage:      | Home use only             |                                                                                                                                  |  |  |  |
| -     |             |                           | € 195.00                                                                                                                         |  |  |  |