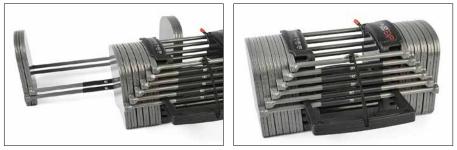

The weights of these PowerBlock dumbbells fit together like a nest of dishes in your china cabinet. That is why they take up so little space. Which is not only useful while sporting, but also practical to efficiently organize the gym room.

The PowerBlock consists of a number of weight elements each with a heavier mass, that fit together and are clicked together with a sturdy pin system. This pin is attached with a strong elastic to the middle part of the nest of weights. Several elements can be combined to the desired weight and with the double pins these weights are attached to the handle. The only thing you have to do is to lift the chosen weight with the handgrip and start your exercises.

## HOW DO THE POWERBLOCKS WORK?

PowerBlocks are a type of selectorized dumbbell system that works similarly to the weight stacks you'll find on a standard weight machine at the gym.

Choose the colour or number of your desired weight.

To select your desired weight, you simply move a selector pin to a colour-coded block or number representing the weight you want.

You then reach into the "core" of the unit to grasp the handle and lift the dumbbell, along with all the weight plates above the selector pin. When you're finished, you simply place the block back on top of the unused weights.