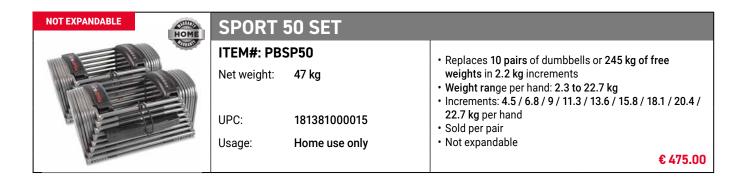

The PowerBlock dumbbells are available in two versions of the same excellent quality:

- The **Sport series** for home use which are the more robust version.
- The **Pro series** for professional use. The somewhat more expensive black Pro series have a sleek designer look and color-coded weight display.