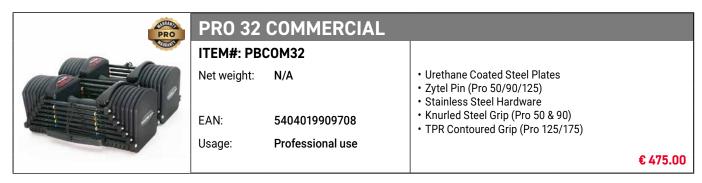

|          | PRO 50 COMMERCIAL |                  |                                                                                                                                                                     |           |
|----------|-------------------|------------------|---------------------------------------------------------------------------------------------------------------------------------------------------------------------|-----------|
|          | ITEM#: PB         | СОМ50            |                                                                                                                                                                     |           |
| <b>H</b> | Net weight:       | N/A              | <ul> <li>Urethane Coated Steel Plates</li> <li>Zytel Pin (Pro 50/90/125)</li> <li>Stainless Steel Hardware</li> <li>Knurled Steel Grip (Pro 50 &amp; 90)</li> </ul> |           |
|          | EAN:              | 5404019909715    | TPR Contoured Grip (Pro 125/175)                                                                                                                                    |           |
|          | Usage:            | Professional use | Stand Included                                                                                                                                                      |           |
|          |                   |                  |                                                                                                                                                                     | € 1295.00 |