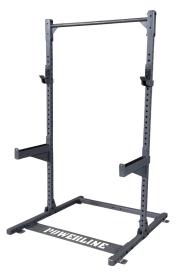

Included with the PPR500 are a pair of J-cups liftoffs and safety spotter arms allowing users to safely workout alone with peace of mind.

POWERLINE
HALF RACK PPR500

Retail €495

POWERLINE LAT
ATTACHMENT PLA500