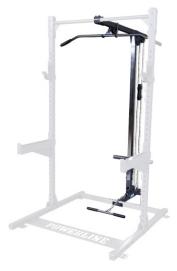

Included with the PPR500 are a pair of J-cups liftoffs and safety spotter arms allowing users to safely workout alone with peace of mind.

POWERLINE
HALF RACK PPR500

Retail €495

POWERLINE LAT
ATTACHMENT PLA500