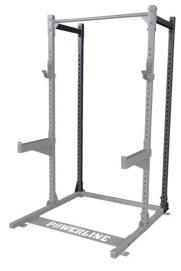

## **POWERLINE**®



**POWERLINE HALF RACK** 

## Powerline by Body-Solid's PPR500 Half Rack offers the durability and reliability of commercial half racks at a more economical price point.

The PPR500 Half Rack can be expanded and customized with a number of options and attachments to make it ideal for any customer. Measuring at 211 cm tall, this half rack is shorter than most commercial half racks making it a great choice for basements, garage gyms or home gym applications.

Included with the PPR500 are a pair of J-cups liftoffs and safety spotter arms allowing users to safely workout alone with peace of mind.





POWERLINE
HALF RACK PPR500

Retail €495



POWERLINE LAT
ATTACHMENT PLA500

Retail €495



POWERLINE HALF RACK EXTENSION PPR500EXT

| 69 |
|----|
| (  |

## **Features**

| Customize and expand with attachments              |  |  |  |  |
|----------------------------------------------------|--|--|--|--|
| Includes J-cups and safety spotter arms            |  |  |  |  |
| 50 x 50 mm heavy gauge steel frame                 |  |  |  |  |
| 50 mm hole spacing                                 |  |  |  |  |
| <b>Dimensions</b> : L 127.6 x W 129.3 x H 210.8 cm |  |  |  |  |
| Weight: 51 kg                                      |  |  |  |  |
| Weight capacity: 300 kg                            |  |  |  |  |

## **Optional Attachments**

| 01 | PPRBP  | Band Pegs             | € 12 |
|----|--------|-----------------------|------|
| 02 | PPRJC  | J-Cups                | € 59 |
| 03 | PPRP