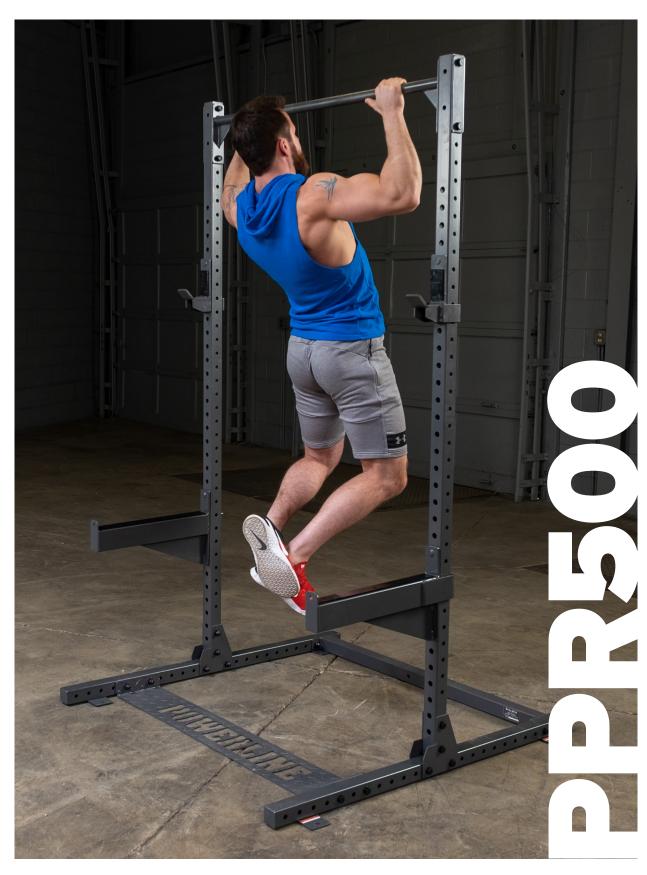

## Powerline by Body-Solid's PPR500 Half Rack offers the durability and reliability of commercial half racks at a more economical price point.

The PPR500 Half Rack can be expanded and customized with a number of options and attachments to make it ideal for any customer. Measuring at 211 cm tall, this half rack is shorter than most commercial half racks making it a great choice for basements, garage gyms or home gym applications.

Included with the PPR500 are a pair of J-cups liftoffs and safety spotter arms allowing users to safely workout alone with peace of mind.

POWERLINE
HALF RACK PPR500

Retail €495

POWERLINE LAT
ATTACHMENT PLA500