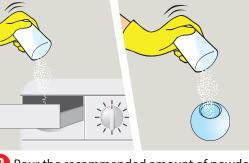

**Pre-wash:** Add an extra 80ml of powder. 110ml = 81q

1 Use appropriate PPE as indicated in the Safety Data Sheet.

2 Pour the recommended amount of powder either into the dispenser drawer or into a dosing device.

If using a dosing device, place in upright position on top of the laundry inside the washer.

4 Select wash cycle and start.

**Health & Safety** 

Please refer to relevant

**COSHH Safety Data Sheet** 

Scan for further product details