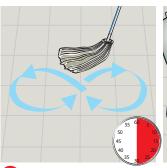

#### **BD030-5**

Mopping

Use appropriate PPE as indicated in the Safety Data Sheet and place Safety Signs.

2 Dilute 3 pumps per 5 litre of water of cold water in a bucket.

3 Mop floor in figures of 8 strokes with each stroke overlapping and leave to dry for 30 minutes.