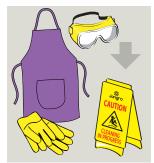

#### **BD030-5**

Mopping

Use appropriate PPE as indicated in the Safety Data Sheet and place Safety Signs.

2 Dilute 3 pumps per 5 litre of water of cold water in a bucket.

3 Mop floor in figures of 8 strokes with each stroke overlapping and leave to dry for 30 minutes.

#### Spray Cleaning

Use appropriate PPE as indicated in the Safety Data Sheet and place Safety Signs.

2 Dilute 10ml solution per 500ml of cold water in a spray bottle.

3 Spray floor lightly and buff to a shine using an appropriate machine and red buffer pad.