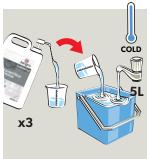

#### **BD030-5**

Mopping

Use appropriate PPE as indicated in the Safety Data Sheet and place Safety Signs.

2 Dilute 3 pumps per 5 litre of water of cold water in a bucket.

3 Mop floor in figures of 8 strokes with each stroke overlapping and leave to dry for 30 minutes.