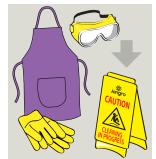

#### **BD030-5**

Mopping

Use appropriate PPE as indicated in the Safety Data Sheet and place Safety Signs.

2 Dilute 3 pumps per 5 litre of water of cold water in a bucket.

3 Mop floor in figures of 8 strokes with each stroke overlapping and leave to dry for 30 minutes.

#### Spray Cleaning

Use appropriate PPE as indicated in the Safety Data Sheet and place Safety Signs.

2 Dilute 10ml solution per 500ml of cold water in a spray bottle.

3 Spray floor lightly and buff to a shine using an appropriate machine and red buffer pad.