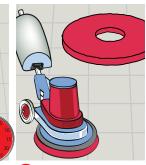

4 Buff to shine using an appropriate machine and red buffer pad.

Remove Safety Signs.

#### Spray Cleaning

Use appropriate PPE as indicated in the Safety Data Sheet and place Safety Signs.

2 Dilute 10ml solution per 500ml of cold water in a spray bottle.

3 Spray floor lightly and buff to a shine using an appropriate machine and red buffer pad.