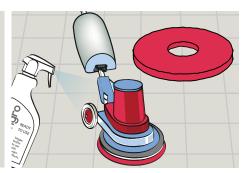

#### Spray Cleaning

Use appropriate PPE as indicated in the Safety Data Sheet and place Safety Signs.

2 Dilute 10ml solution per 500ml of cold water in a spray bottle.

3 Spray floor lightly and buff to a shine using an appropriate machine and red buffer pad.

Remove Safety Signs.

**Health & Safety**Please refer to relevant

**COSHH Safety Data Sheet**