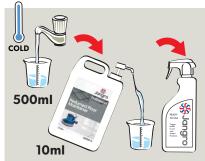

#### Spray Cleaning

Use appropriate PPE as indicated in the Safety Data Sheet and place Safety Signs.

2 Dilute 10ml solution per 500ml of cold water in a spray bottle.

3 Spray floor lightly and buff to a shine using an appropriate machine and red buffer pad.