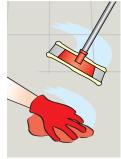

#### **BC011-5**

General Cleaning **Toilets** RED

RED Toilets **BLUE** Washrooms

indicated in MSDS.

4 Mop or wipe surface.

**5** Once surface is dry remove Safety Signs.

4 Spray surface. Allow a few minutes contact time if required and wipe clean with a damp cloth.

Once surface is dry remove Safety Signs.