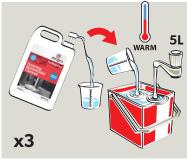

#### Washroom BLUE

Use appropriate PPE as indicated in the Safety Data Sheet.

2 Place Safety 3 Signs.

Only refill bottles if vou have been trained on doing this safely and follow the risk assessment.

Do not fill from higher than waist height.