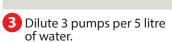

#### Washroom BLUE

Use appropriate PPE as indicated in the Safety Data Sheet.

2 Place Safety 3 Signs.

Only refill bottles if vou have been trained on doing this safely and follow the risk assessment.

Do not fill from higher than waist height.