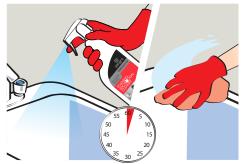

4 Spray surface. Allow a few minutes contact time if required and wipe clean with a damp cloth.

Once surface is dry remove Safety Signs.