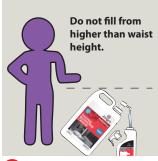

#### Washroom BLUE

Use appropriate PPE as indicated in the Safety Data Sheet.

2 Place Safety 3 Signs.

Only refill bottles if vou have been trained on doing this safely and follow the risk assessment.

Do not fill from higher than waist height.