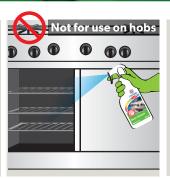

3 Spray onto surface, start at the back and work forwards.

4 Leave for 10-20 minutes and and work on another area of the kitchen.

6 Wipe off all traces with a clean wet cloth.

Remove Safety Signs.

Total exposure time whilst cleaning the oven with Oven Cleaner is 15 minutes.

Not to be used on exterior of ovens, hob, Aluminium, painted, easy clean or self-cleaning surfaces