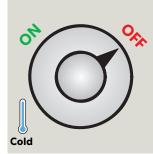

#### **BB033-75**

**Health & Safety** Please refer to relevant **COSHH Safety Data Sheet** 

1 Use appropriate PPE as indicated in the Safety Data Sheet and place Safety Signs.

Turn off appliance. Carefully check the temperature has cooled down.