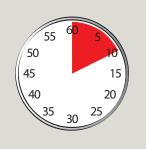

3 Spray onto surface, start at the back and work forwards.

4 Leave for 10-20 minutes and and work on another area of the kitchen.

6 Wipe off all traces with a clean wet cloth.

Remove Safety Signs.

Total exposure time whilst cleaning the oven with Oven Cleaner is 15 minutes.