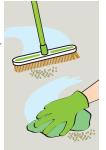

3 Dilute 3 pumps per 5 litre of water.

4 Wipe with cloth or mop.

**6** Rinse with clean water.

**6** Once surface is dry remove Safety Signs.

Hobs

Use appropriate PPE as indicated in the Safety Data Sheet and place Safety Signs.

Remove loose debris from surface with cloth or brush.

3 Dilute 3 pumps per 5 litre of water.

4 Wipe with cloth or mop.

**6** Rinse with clean water.

6 Once surface is drv remove Safety Signs.

**Health & Safety** 