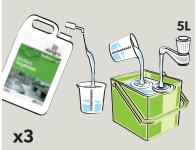

3 Dilute 3 pumps per 5 litre of water.

4 Wipe with cloth or mop.

**6** Rinse with clean water.

**6** Once surface is dry remove Safety Signs.

Hobs

Use appropriate PPE as indicated in the Safety Data Sheet and place Safety Signs.