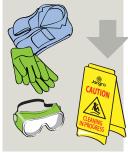

## **Product Usage Guide**

**BB002-5** 

**Kitchen Floors** & Hard Surfaces

 Use appropriate PPE as indicated in the Safety Data Sheet and place Safety Signs.

Remove loose debris from surface with cloth or brush.