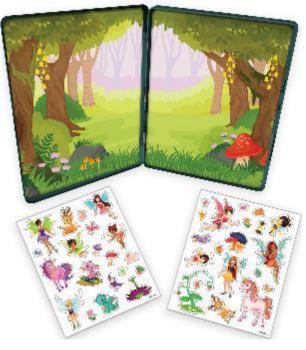

# SIGNATURE MAGNETIC CREATIONS TIN – MYSTICAL FOREST

Go on all kinds of adventures in the Mystical Forest with the Magnetic Creations® Tin! Encourage children to practice story telling with imaginative play that will promote cognitive development and help fine tune their motor skills and dexterity. The full color printed tins are a play space and storage solution in one. Each tin includes 40-60 magnetic play pieces. Easy to pack and light to carry, bring these with you anywhere you go!

#### **Features**

- Tin doubles as play space and storage for magnetic play pieces
- Beautiful full color printed tin and magnetic play pieces
- Encourages creative thinking, cognitive development and fine motor skill development

#### **Contents**

- 1 full color printed tin
- 2 magnetic sheets containing 40 pop-out magnets

Ages 3+

Item #: 23024 UPC: 23024-9 Case Pack: 8 Styles: 1

Notes: FOB: \$ SRP: \$7.99