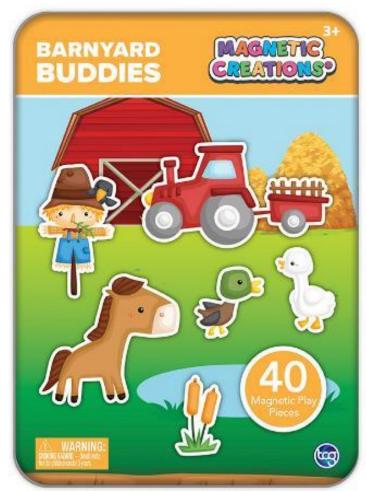

# SIGNATURE MAGNETIC CREATIONS TIN – BARNYARD BUDDIES

Go on all kinds of adventures with these Barnyard Buddies and the Magnetic Creations® Tin! Encourage children to practice story telling with imaginative play that will promote cognitive development and help fine tune their motor skills and dexterity. The full color printed tins are a play space and storage solution in one. Each tin includes 40-60 magnetic play pieces. Easy to pack and light to carry, bring these with you anywhere you go!

#### **Features**

- Tin doubles as play space and storage for magnetic play pieces
- Beautiful full color printed tin and magnetic play pieces
- Encourages creative thinking, cognitive development and fine motor skill development

#### **Contents**

- 1 full color printed tin
- 2 magnetic sheets containing 40 pop-out magnets

Ages 3+

Item #: 23027 UPC: 23027-0 Case Pack: 8 Styles: 1 Notes: FOB: \$ SRP: \$7.99

© TCG 2022. • tcgtoys.com