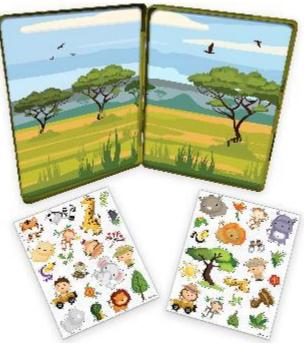

# SIGNATURE MAGNETIC CREATIONS TIN – JUNGLE SAFARI FUN

Go on all kinds of adventures with these Jungle Safari friends and the Magnetic Creations® Tin! Encourage children to practice story telling with imaginative play that will promote cognitive development and help fine tune their motor skills and dexterity. The full color printed tins are a play space and storage solution in one. Each tin includes 40-60 magnetic play pieces. Easy to pack and light to carry, bring these with you anywhere you go!

#### **Features**

- Tin doubles as play space and storage for magnetic play pieces
- Beautiful full color printed tin and magnetic play pieces
- Encourages creative thinking, cognitive development and fine motor skill development

#### **Contents**

- 1 full color printed tin
- 2 magnetic sheets containing 40 pop-out magnets

Ages 3+