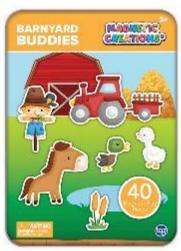

# SIGNATURE MAGNETIC CREATIONS TIN – BARNYARD BUDDIES

Go on all kinds of adventures with these Barnyard Buddies and the Magnetic Creations® Tin! Encourage children to practice story telling with imaginative play that will promote cognitive development and help fine tune their motor skills and dexterity. The full color printed tins are a play space and storage solution in one. Each tin includes 40-60 magnetic play pieces. Easy to pack and light to carry, bring these with you anywhere you go!

#### **Features**

- Tin doubles as play space and storage for magnetic play pieces
- Beautiful full color printed tin and magnetic play pieces
- Encourages creative thinking, cognitive development and fine motor skill development

#### **Contents**

- 1 full color printed tin
- 2 magnetic sheets containing 40 pop-out magnets

Ages 3+

Item #: 23027 UPC: 23027-0 Case Pack: 8 Styles: 1 Notes: FOB: \$ SRP: \$7.99

© TCG 2022. • tcgtoys.com