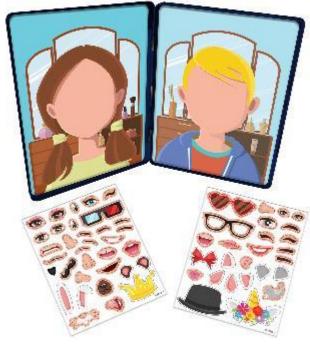

# SIGNATURE MAGNETIC CREATIONS TIN – HILARIOUS HEADS

Who can make the most hilarious combination with Magnetic this Creations® Tin!? Encourage children to practice story telling with imaginative play that will promote cognitive development and help fine tune their motor skills and dexterity. The full color printed tins are a play space and storage solution in one. Each tin includes 40-60 magnetic play pieces. Easy to pack and light to carry, bring these with you anywhere you go!

#### **Features**

- Tin doubles as play space and storage for magnetic play pieces
- · Beautiful full color printed tin and magnetic play pieces
- · Encourages creative thinking, cognitive development and fine motor skill development

#### **Contents**

- 1 full color printed tin
- 2 magnetic sheets containing 60 pop-out magnets

Ages 3+

Item #: 23029 **UPC:** 23029-4 Case Pack: 8 Styles: 1 Notes: FOB: \$

© TCG 2022. • tcgtoys.com SRP: \$7.99