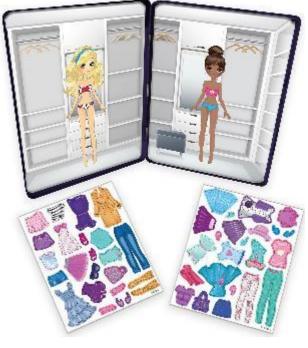

# SIGNATURE MAGNETIC CREATIONS TIN ASSORTMENT

Go on all kinds of adventures with the Magnetic Creations® Tin! Encourage children to practice story telling with imaginative play that will promote cognitive development and help fine tune their motor skills and dexterity. The full color printed tins are a play space and storage solution in one. Each tin includes 40-60 magnetic play pieces. Easy to pack and light to carry, bring these with you anywhere you go!

#### **Features**

- Tin doubles as play space and storage for magnetic play pieces
- Beautiful full color printed tin and magnetic play pieces
- Encourages creative thinking, cognitive development and fine motor skill development

#### **Contents**

- 1 full color printed tin
- 2 magnetic sheets containing 40-60 popout magnets

Ages 3+

Item #: 23001-0 UPC: 23001-0 Case Pack: 8 Styles: 6 Notes: FOB: \$ SRP: \$7.99