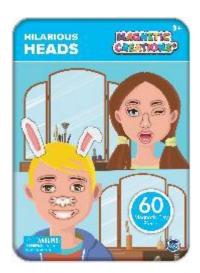

# SIGNATURE MAGNETIC CREATIONS TIN – HILARIOUS HEADS

Who can make the most hilarious combination with Magnetic this Creations® Tin!? Encourage children to practice story telling with imaginative play that will promote cognitive development and help fine tune their motor skills and dexterity. The full color printed tins are a play space and storage solution in one. Each tin includes 40-60 magnetic play pieces. Easy to pack and light to carry, bring these with you anywhere you go!

#### **Features**

- Tin doubles as play space and storage for magnetic play pieces
- · Beautiful full color printed tin and magnetic play pieces
- · Encourages creative thinking, cognitive development and fine motor skill development

#### **Contents**

- 1 full color printed tin
- 2 magnetic sheets containing 60 pop-out magnets

Ages 3+

Item #: 23029 **UPC:** 23029-4 Case Pack: 8 Styles: 1 Notes: FOB: \$

© TCG 2022. • tcgtoys.com SRP: \$7.99