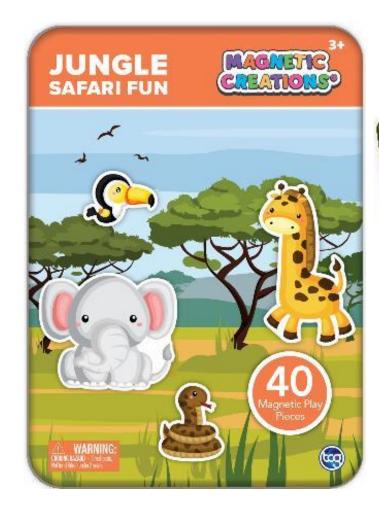

# SIGNATURE MAGNETIC CREATIONS TIN – JUNGLE SAFARI FUN

Go on all kinds of adventures with these Jungle Safari friends and the Magnetic Creations® Tin! Encourage children to practice story telling with imaginative play that will promote cognitive development and help fine tune their motor skills and dexterity. The full color printed tins are a play space and storage solution in one. Each tin includes 40-60 magnetic play pieces. Easy to pack and light to carry, bring these with you anywhere you go!

#### **Features**

- Tin doubles as play space and storage for magnetic play pieces
- Beautiful full color printed tin and magnetic play pieces
- Encourages creative thinking, cognitive development and fine motor skill development

#### **Contents**

- 1 full color printed tin
- 2 magnetic sheets containing 40 pop-out magnets

Ages 3+