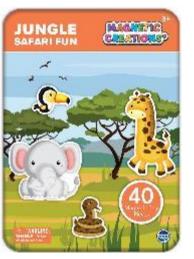

# SIGNATURE MAGNETIC CREATIONS TIN – JUNGLE SAFARI FUN

Go on all kinds of adventures with these Jungle Safari friends and the Magnetic Creations® Tin! Encourage children to practice story telling with imaginative play that will promote cognitive development and help fine tune their motor skills and dexterity. The full color printed tins are a play space and storage solution in one. Each tin includes 40-60 magnetic play pieces. Easy to pack and light to carry, bring these with you anywhere you go!

#### **Features**

- Tin doubles as play space and storage for magnetic play pieces
- Beautiful full color printed tin and magnetic play pieces
- Encourages creative thinking, cognitive development and fine motor skill development

#### **Contents**

- 1 full color printed tin
- 2 magnetic sheets containing 40 pop-out magnets

Ages 3+