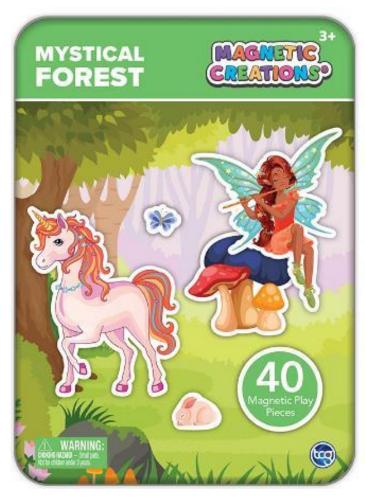

# SIGNATURE MAGNETIC CREATIONS TIN – MYSTICAL FOREST

Go on all kinds of adventures in the Mystical Forest with the Magnetic Creations® Tin! Encourage children to practice story telling with imaginative play that will promote cognitive development and help fine tune their motor skills and dexterity. The full color printed tins are a play space and storage solution in one. Each tin includes 40-60 magnetic play pieces. Easy to pack and light to carry, bring these with you anywhere you go!

#### **Features**

- Tin doubles as play space and storage for magnetic play pieces
- Beautiful full color printed tin and magnetic play pieces
- Encourages creative thinking, cognitive development and fine motor skill development

#### **Contents**

- 1 full color printed tin
- 2 magnetic sheets containing 40 pop-out magnets

Ages 3+

Item #: 23024 UPC: 23024-9 Case Pack: 8 Styles: 1

Notes: FOB: \$ SRP: \$7.99