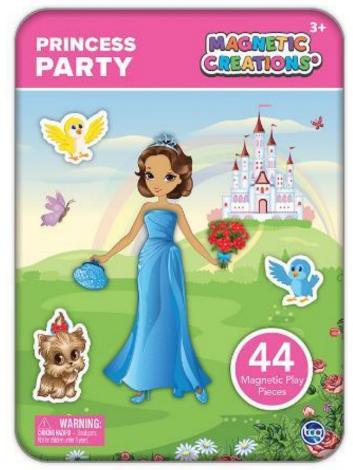

# SIGNATURE MAGNETIC CREATIONS TIN – PRINCESS PARTY

Dress up these princesses for all kinds of adventures with the Magnetic Creations® Tin! Encourage children to practice story telling with imaginative play that will promote cognitive development and help fine tune their motor skills and dexterity. The full color printed tins are a play space and storage solution in one. Each tin includes 40-60 magnetic play pieces. Easy to pack and light to carry, bring these with you anywhere you go!

#### **Features**

- Tin doubles as play space and storage for magnetic play pieces
- Beautiful full color printed tin and magnetic play pieces
- Encourages creative thinking, cognitive development and fine motor skill development

#### **Contents**

- 1 full color printed tin
- 2 magnetic sheets containing 44 pop-out magnets

Ages 3+

Item #: 23025 UPC: 23025-6 Case Pack: 8 Styles: 1

Notes: FOB: \$ SRP: \$7.99