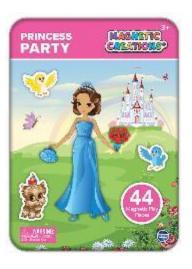

# SIGNATURE MAGNETIC CREATIONS TIN – PRINCESS PARTY

Dress up these princesses for all kinds of adventures with the Magnetic Creations® Tin! Encourage children to practice story telling with imaginative play that will promote cognitive development and help fine tune their motor skills and dexterity. The full color printed tins are a play space and storage solution in one. Each tin includes 40-60 magnetic play pieces. Easy to pack and light to carry, bring these with you anywhere you go!

#### **Features**

- Tin doubles as play space and storage for magnetic play pieces
- Beautiful full color printed tin and magnetic play pieces
- Encourages creative thinking, cognitive development and fine motor skill development

#### **Contents**

- 1 full color printed tin
- 2 magnetic sheets containing 44 pop-out magnets

Ages 3+

Item #: 23025 UPC: 23025-6 Case Pack: 8 Styles: 1

Notes: FOB: \$ SRP: \$7.99