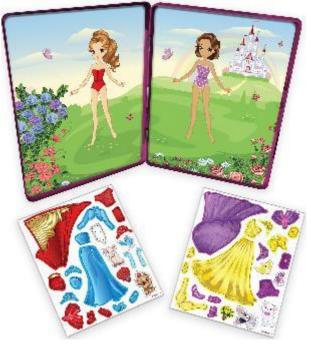

# SIGNATURE MAGNETIC CREATIONS TIN – PRINCESS PARTY

Dress up these princesses for all kinds of adventures with the Magnetic Creations® Tin! Encourage children to practice story telling with imaginative play that will promote cognitive development and help fine tune their motor skills and dexterity. The full color printed tins are a play space and storage solution in one. Each tin includes 40-60 magnetic play pieces. Easy to pack and light to carry, bring these with you anywhere you go!

#### **Features**

- Tin doubles as play space and storage for magnetic play pieces
- Beautiful full color printed tin and magnetic play pieces
- Encourages creative thinking, cognitive development and fine motor skill development

#### **Contents**

- 1 full color printed tin
- 2 magnetic sheets containing 44 pop-out magnets

Ages 3+

Item #: 23025 UPC: 23025-6 Case Pack: 8 Styles: 1

Notes: FOB: \$ SRP: \$7.99