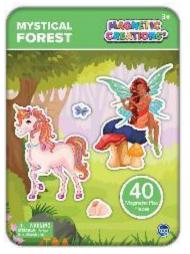

# SIGNATURE MAGNETIC CREATIONS TIN – MYSTICAL FOREST

Go on all kinds of adventures in the Mystical Forest with the Magnetic Creations® Tin! Encourage children to practice story telling with imaginative play that will promote cognitive development and help fine tune their motor skills and dexterity. The full color printed tins are a play space and storage solution in one. Each tin includes 40-60 magnetic play pieces. Easy to pack and light to carry, bring these with you anywhere you go!

#### **Features**

- Tin doubles as play space and storage for magnetic play pieces
- Beautiful full color printed tin and magnetic play pieces
- Encourages creative thinking, cognitive development and fine motor skill development

#### **Contents**

- 1 full color printed tin
- 2 magnetic sheets containing 40 pop-out magnets

Ages 3+

Item #: 23024 UPC: 23024-9 Case Pack: 8 Styles: 1

Notes: FOB: \$ SRP: \$7.99