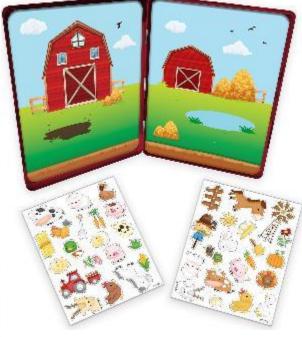

# SIGNATURE MAGNETIC CREATIONS TIN – BARNYARD BUDDIES

Go on all kinds of adventures with these Barnyard Buddies and the Magnetic Creations® Tin! Encourage children to practice story telling with imaginative play that will promote cognitive development and help fine tune their motor skills and dexterity. The full color printed tins are a play space and storage solution in one. Each tin includes 40-60 magnetic play pieces. Easy to pack and light to carry, bring these with you anywhere you go!

#### **Features**

- Tin doubles as play space and storage for magnetic play pieces
- Beautiful full color printed tin and magnetic play pieces
- Encourages creative thinking, cognitive development and fine motor skill development

#### **Contents**

- 1 full color printed tin
- 2 magnetic sheets containing 40 pop-out magnets

Ages 3+

Item #: 23027 UPC: 23027-0 Case Pack: 8 Styles: 1 Notes: FOB: \$ SRP: \$7.99

© TCG 2022. • tcgtoys.com