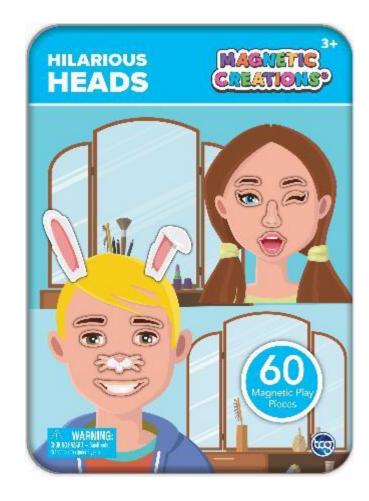

# SIGNATURE MAGNETIC CREATIONS TIN – HILARIOUS HEADS

Who can make the most hilarious combination with Magnetic this Creations® Tin!? Encourage children to practice story telling with imaginative play that will promote cognitive development and help fine tune their motor skills and dexterity. The full color printed tins are a play space and storage solution in one. Each tin includes 40-60 magnetic play pieces. Easy to pack and light to carry, bring these with you anywhere you go!

#### **Features**

- Tin doubles as play space and storage for magnetic play pieces
- · Beautiful full color printed tin and magnetic play pieces
- · Encourages creative thinking, cognitive development and fine motor skill development

#### **Contents**

- 1 full color printed tin
- 2 magnetic sheets containing 60 pop-out magnets

Ages 3+

Item #: 23029 **UPC:** 23029-4 Case Pack: 8 Styles: 1 Notes: FOB: \$

© TCG 2022. • tcgtoys.com SRP: \$7.99