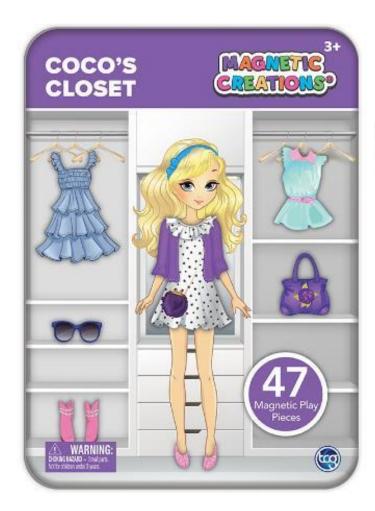

### SIGNATURE MAGNETIC CREATIONS TIN - COCO'S CLOSET

Get these best friends all dress up with the Magnetic Creations® Tin! Encourage children to practice story telling with imaginative play that will promote cognitive development and help fine tune their motor skills and dexterity. The full color printed tins are a play space and storage solution in one. Each tin includes 40-60 magnetic play pieces. Easy to pack and light to carry, bring these with you anywhere you go!

#### **Features**

- Tin doubles as play space and storage for magnetic play pieces
- Beautiful full color printed tin and magnetic play pieces
- Encourages creative thinking, cognitive development and fine motor skill development

#### **Contents**

- 1 full color printed tin
- 2 magnetic sheets containing 47 pop-out magnets

Ages 3+

Item #: 23026 UPC: 23026-3 Case Pack:82 Styles: 1 Notes: FOB: \$ SRP: \$7.99