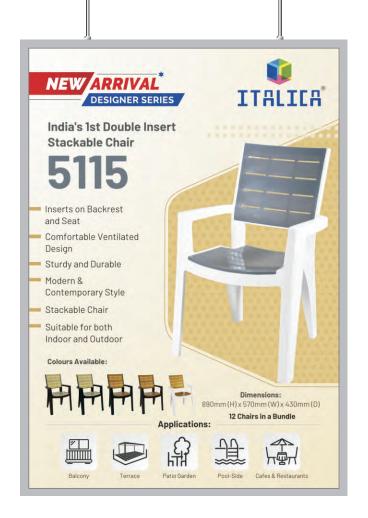

turing capacity and geographical presence, demonstrating the Company's commitment to growth and innovation.

The Company has a wide distribution network and currently focuses on ecommerce, website, digital marketing with a consumer-oriented approach.

# ITALICA

### WHAT SETS US APART?

## **KUCH TOH NAYA HAI!**

It's not just a tagline; it's our promise to you, a commitment to always bring a fresh perspective to everything we do. As a brand, our commitment is to consistently introduce something new, something that sparks curiosity, and something that redefines your experience.





### **NEW ARRIVALS**

Introducing the **Phoenix Folding Chair**, where innovative design meets unparalleled comfort. Unfold luxury, unwind in style - anytime, anywhere.







# ITALICA®

### **NEW ARRIVALS**







# ITALICA®

### **NEW ARRIVALS**

#### Industrial Crates - FC6545315

Type: Fully Closed - Heavy Weight (Fishing)

Model Number: FC6545315

**Product Description:** 

Designed for Heavy-Duty Applications

in Fishing Industry.

Dimensions: Tailored for Efficient Handling in Fishing Operations.



#### Industrial Crates - FC503215

Type: Fully Closed (E-commerce)

Model Number: FC503215

**Product Description:** 

Tailored for the E-commerce Sector's

Unique Storage and Transport Needs.

Fully Closed Design Provides

Protection to Goods During Transit.



#### Industrial Crates - FC403010

Type: Fully Closed (Automobile)

Model Number: FC403010

**Product Description:** 

Engineered for the Automotive

Industry's Specific Storage Requirements.

Compact Design for Convenient Handling in