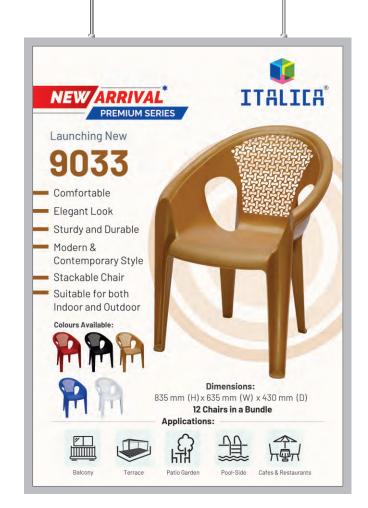

ring capacity and geographical presence, demonstrating the Company's commitment to growth and innovation.

The Company has a wide distribution network and currently focuses on ecommerce, website, digital marketing with a consumer-oriented approach.

# ITALICA

### WHAT SETS US APART?

## **KUCH TOH NAYA HAI!**

It's not just a tagline; it's our promise to you, a commitment to always bring a fresh perspective to everything we do. As a brand, our commitment is to consistently introduce something new, something that sparks curiosity, and something that redefines your experience.





### **NEW ARRIVALS**

Introducing the **Phoenix Folding Chair**, where innovative design meets unparalleled comfort. Unfold luxury, unwind in style - anytime, anywhere.







# ITALICA®

### **NEW ARRIVALS**







# ITALICA®

### **NEW ARRIVALS**

#### Industrial Crates - FC6545315

Type: Fully Closed - Heavy Weight (Fishing)

Model Number: FC6545315

**Product Description:** 

Designed for Heavy-Duty Applications

in Fishing Industry.

Dimensions: Tailored for Efficient Handling in Fishing Operations.



#### Industrial Crates - FC503215

Type: Fully Closed (E-commerce)

Model Number: FC503215

**Product Description:** 

Tailored for the E-commerce Sector's

Unique Storage and Transport Needs.

Fully Closed Design Provides

Protection to Goods During Transit.



#### Industrial Crates - FC403010

Type: Fully Closed (Automobile)

Model Number: FC403010

**Product Description:** 

Engineered for the Automotive

Industry's Specific Storage Requirements.

Compact Design for Convenient Handling in A