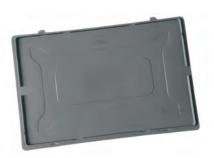

Type: **Lid** 

Model Number: 6545 L

Product Description:

Specifically Designed for the 650 X 450 Series Crates.

Enhances Security and Protection for Stored Items.