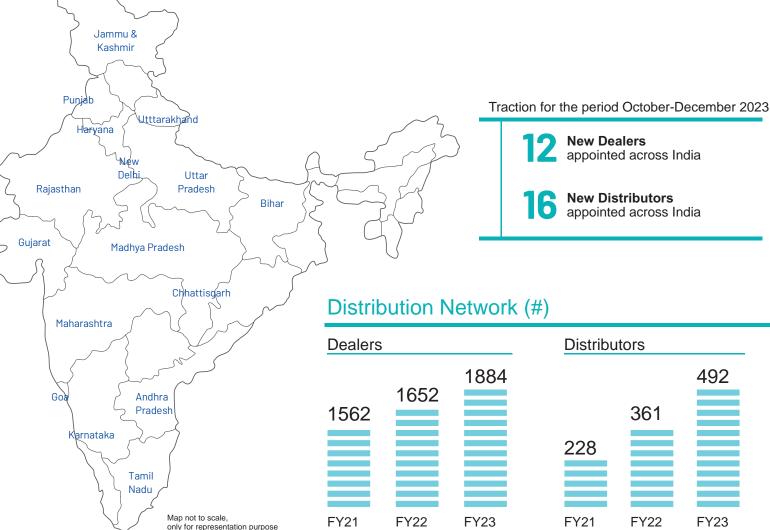

#### DOMESTIC FOOTPRINT

#### From local roots to global reach

From the bustling streets of Mumbai to the tranquil hills of Shimla, PIL Italica's presence can be felt across the length and breadth of India. We have spread our wings far and wide to serve our customers with the highest level of satisfaction. With the mantra of 'think global, act local', we have expanded our reach to even the remotest corners of the country. With customer relationships that go beyond transactions, PIL Italica has become a symbol of trust and reliability among its stakeholders. Our sights are set on the future and we are determined to take our presence to even greater heights and touch the lives of more people across the globe.

as on December 2023

1962 **522** Dealers Distributors Fulfilment centres added in FY23: Hyderabad & Kanpur

States present in Fulfilment centres

**17** 

9