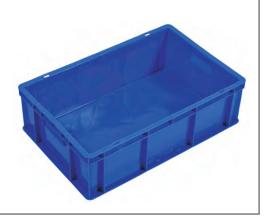

#### Industrial Crates - FC6545315

Type: Fully Closed - Heavy Weight (Fishing)

Model Number: FC6545315

**Product Description:** 

Designed for Heavy-Duty Applications

in Fishing Industry.

Dimensions: Tailored for Efficient Handling in Fishing Operations.

#### Industrial Crates - FC503215

Type: Fully Closed (E-commerce)

Model Number: FC503215

**Product Description:** 

Tailored for the E-commerce Sector's

Unique Storage and Transport Needs.

Fully Closed Design Provides

Protection to Goods During Transit.

#### Industrial Crates - FC403010

Type: Fully Closed (Automobile)

Model Number: FC403010

**Product Description:** 

Engineered for the Automotive

Industry's Specific Storage Requirements.

Compact Design for Convenient Handling in Automobile Workspaces.