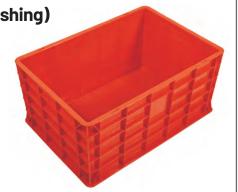

#### Industrial Crates - FC6545315

Type: Fully Closed - Heavy Weight (Fishing)

Model Number: FC6545315

**Product Description:** 

Designed for Heavy-Duty Applications

in Fishing Industry.

Dimensions: Tailored for Efficient Handling in Fishing Operations.

#### Industrial Crates - FC503215

Type: Fully Closed (E-commerce)

Model Number: FC503215

**Product Description:** 

Tailored for the E-commerce Sector's

Unique Storage and Transport Needs.

Fully Closed Design Provides

Protection to Goods During Transit.

#### Industrial Crates - FC403010

Type: Fully Closed (Automobile)

Model Number: FC403010

**Product Description:** 

Engineered for the Automotive

Industry's Specific Storage Requirements.

Compact Design for Convenient Handling in Automobile Workspaces.

Type: **Lid** 

Model Number: 6545 L

Product Description:

Specifically Designed for the 650 X 450 Series Crates.

Enhances Security and Protection for Stored Items.