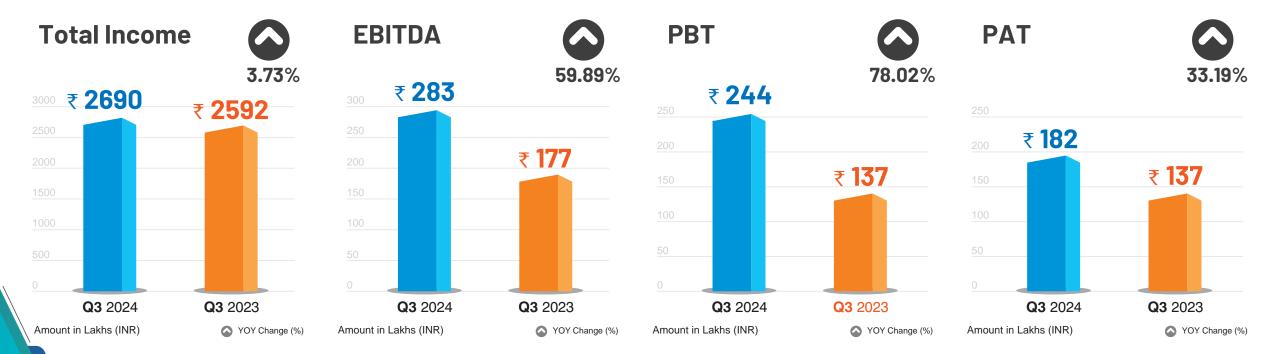

## Financial Highlights for the Quarter and Nine-months ended 31th December 2023

|              | Q3 FY 2024 | Q3 FY 2023 | Growth |
|--------------|------------|------------|--------|
| Total Income | 2689.67    | 2592.35    | 3.73%  |
| EBIDTA       | 283.49     | 177.27     | 59.89% |
| PBT          | 243.76     | 136.94     | 78.02% |
| PAT          | 182.41     | 136.94     | 33.19% |

Amount in Lakhs (INR)