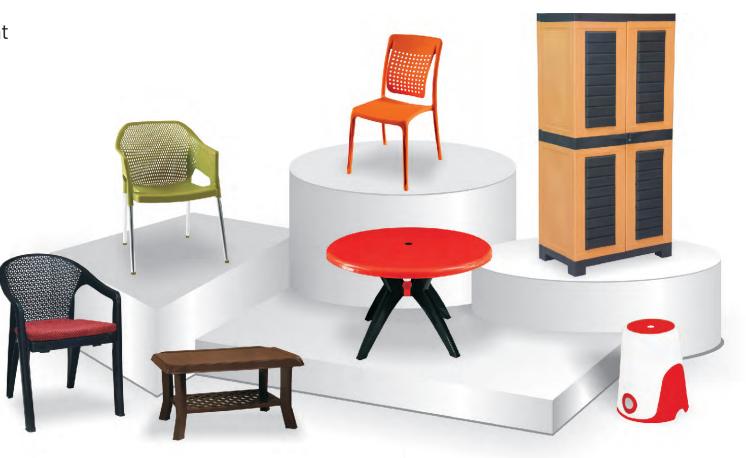

### **COMPANY OVERVIEW**

Since its incorporation in 1992, PIL Italica Lifestyle Limited has grown to become a premier manufacturer of plastic furniture and storage bins, further foraying into material handling products. A testament to its commitment to quality, PIL Italica is the only Indian company with CE certified plastic furniture products, and boasts an ISO-9001:2015 accreditation.

The Company operates out of its 2 manufacturing facilities in Udaipur and Silvassa, with a cumulative manufacturing capacity of 10,700 MTPA. The Company's strategic focus on expansion has resulted in its successful partnership with Kisan Mouldings Limited (KML), Silvassa, to expand its market share and presence across untapped territories. This strategic tie-up has enabled PIL Italica to expand its manufacturing capacity and geographical presence, demonstrating the Company's commitment to growth and innovation.