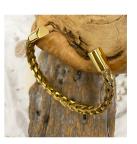

Cremation Bangle J-BANGLE-18-G LM/MS Braided Stainless Steel Bracelet in Gold color ~ Available in 2 sizes

Cremation Bangle J-BANGLE-18-BLK LM/MS Braided Stainless Steel Bracelet in Black color ~ Available in 2 sizes