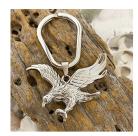

Memorial Keychain J-2256-EAGLE-KEY Stainless Steel Majestic Eagle in Silver-tone

Memorial Keychain J-726-KEY Stainless Steel Tag with Fishing in Heaven Message - Silver-tone

Keychain Display RB057 Wood and Linen "T"Display