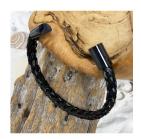

Cremation Bangle J-BANGLE-18-G LM/MS Braided Stainless Steel Bracelet in Gold color ~ Available in 2 sizes

Cremation Bangle J-BANGLE-18-BLK LM/MS Braided Stainless Steel Bracelet in Black color ~ Available in 2 sizes