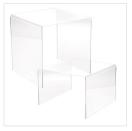

Acrylic Risers Set ACRYLIC-RISERS-4-PACK Two small 3" and Two large 5" Acrylic Displays

Necklace Display SM027 Solid Wood Horizontal Display

Bogatiurns.com ~ Wholesale Provider within the Funeral Industry ©2023