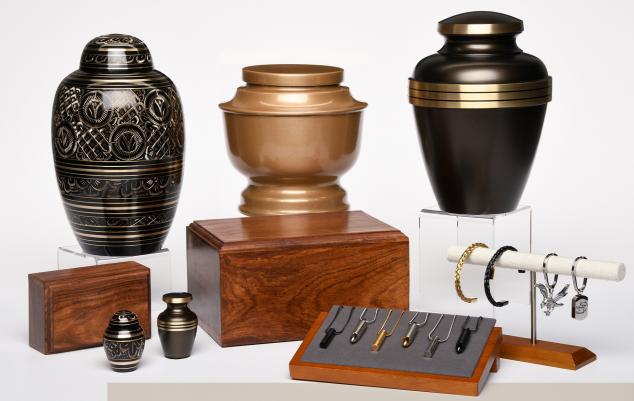

## GOLDEN MEMORIES

We offer a range of products to help families find a special resting place for their loved ones.

Our Golden Memories Set features a beautiful blend of gold, brown and black tones urns crafted from high-quality materials such as wood, alumiunm and brass. Stainless Steel Cremation Jewelry complement this set. Our selection includes both traditional and modern designs to suit a range of personal preferences, each of them crafted with attention to detail.

## Themes and Colors #1 GOLDEN MEMORIES

When selecting a product, please inform your funeral home of your choice so they can contact us to ensure we have it in stock and ready for you.

ADULT – Brass Urn **1509-A-BLK-G** Intricate Floral Etched Black & Gold -Dome Top

KEEPSAKE – Brass Urn **1509-K-BLK-G** Intricate Floral Etched Black & Gold -Dome Top

ADULT – Brass Urn 2000-A-BRN Chestnut Brown finish with Gold-tone Bands

KEEPSAKE – Brass Urn 2000-K-BRN Chestnut Brown finish with Gold-tone Bands

ADULT – Alloy Urn 5-5050-G Simple Round Lightweight Aluminum urn in Gold-tone

EXTRA SMALL – Rosewood Urn RW-BEV-XS-SLIDE Beveled edges with Slide-out base

ADULT – Rosewood Urn **RW-BEV-A-SLIDE** Beveled edges with Slide-out base

Memorial Necklace J-1034-BLK Stainless Steel Bullet - pendant with chain in Black color

Memorial Necklace J-1034-SIL-G Stainless Steel Bullet - pendant with chain in Silver and Gold color

Memorial Necklace J-1034-SIL Stainless Steel Bullet - pendant with chain in Silver color

Memorial Necklace J-202-CYL-BLK Stainless Steel Cylinder - pendant with chain in Black color

Memorial Necklace J-202-CYL-SIL Stainless Steel Cylinder - pendant with chain in Silver color

Memorial Necklace J-202-CYL-G Stainless Steel Cylinder pendant with chain in Gold color

Cremation Bangle J-BANGLE-18-G LM/MS Braided Stainless Steel Bracelet in Gold color ~ Available in 2 sizes

Cremation Bangle J-BANGLE-18-BLK LM/MS Braided Stainless Steel Bracelet in Black color ~ Available in 2 sizes

Memorial Keychain J-2256-EAGLE-KEY Stainless Steel Majestic Eagle in Silver-tone

Memorial Keychain J-726-KEY Stainless Steel Tag with Fishing in Heaven Message - Silver-tone

Keychain Display RB057 Wood and Linen "T"Display

Acrylic Risers Set ACRYLIC-RISERS-4-PACK Two small 3" and Two large 5" Acrylic Displays

Necklace Display SM027 Solid Wood Horizontal Display

Bogatiurns.com ~ Wholesale Provider within the Funeral Industry ©2023