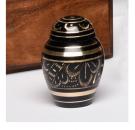

KEEPSAKE – Brass Urn **1509-K-BLK-G** Intricate Floral Etched Black & Gold -Dome Top

ADULT – Brass Urn 2000-A-BRN Chestnut Brown finish with Gold-tone Bands

KEEPSAKE – Brass Urn 2000-K-BRN Chestnut Brown finish with Gold-tone Bands