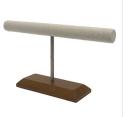

Memorial Keychain J-2256-EAGLE-KEY Stainless Steel Majestic Eagle in Silver-tone

Memorial Keychain J-726-KEY Stainless Steel Tag with Fishing in Heaven Message - Silver-tone

Keychain Display RB057 Wood and Linen "T"Display