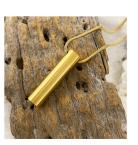

Memorial Necklace J-202-CYL-BLK Stainless Steel Cylinder - pendant with chain in Black color

Memorial Necklace J-202-CYL-SIL Stainless Steel Cylinder - pendant with chain in Silver color

Memorial Necklace J-202-CYL-G Stainless Steel Cylinder pendant with chain in Gold color