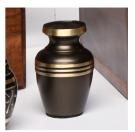

KEEPSAKE – Brass Urn **1509-K-BLK-G** Intricate Floral Etched Black & Gold -Dome Top

ADULT – Brass Urn 2000-A-BRN Chestnut Brown finish with Gold-tone Bands

KEEPSAKE – Brass Urn 2000-K-BRN Chestnut Brown finish with Gold-tone Bands