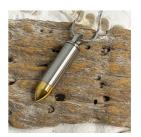

Memorial Necklace J-1034-BLK Stainless Steel Bullet - pendant with chain in Black color

Memorial Necklace J-1034-SIL-G Stainless Steel Bullet - pendant with chain in Silver and Gold color

Memorial Necklace J-1034-SIL Stainless Steel Bullet - pendant with chain in Silver color