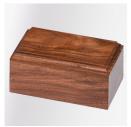

ADULT – Alloy Urn 5-5050-G Simple Round Lightweight Aluminum urn in Gold-tone

EXTRA SMALL – Rosewood Urn RW-BEV-XS-SLIDE Beveled edges with Slide-out base

ADULT – Rosewood Urn **RW-BEV-A-SLIDE** Beveled edges with Slide-out base