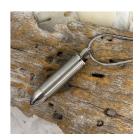

Memorial Necklace J-1034-BLK Stainless Steel Bullet - pendant with chain in Black color

Memorial Necklace J-1034-SIL-G Stainless Steel Bullet - pendant with chain in Silver and Gold color

Memorial Necklace J-1034-SIL Stainless Steel Bullet - pendant with chain in Silver color