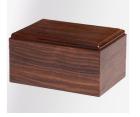

ADULT – Alloy Urn 5-5050-G Simple Round Lightweight Aluminum urn in Gold-tone

EXTRA SMALL – Rosewood Urn RW-BEV-XS-SLIDE Beveled edges with Slide-out base

ADULT – Rosewood Urn **RW-BEV-A-SLIDE** Beveled edges with Slide-out base