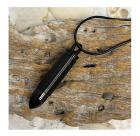

Memorial Necklace J-1034-BLK Stainless Steel Bullet - pendant with chain in Black color

Memorial Necklace J-1034-SIL-G Stainless Steel Bullet - pendant with chain in Silver and Gold color

Memorial Necklace J-1034-SIL Stainless Steel Bullet - pendant with chain in Silver color