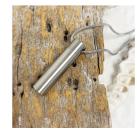

Memorial Necklace J-202-CYL-BLK Stainless Steel Cylinder - pendant with chain in Black color

Memorial Necklace J-202-CYL-SIL Stainless Steel Cylinder - pendant with chain in Silver color

Memorial Necklace J-202-CYL-G Stainless Steel Cylinder pendant with chain in Gold color