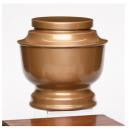

ADULT – Alloy Urn 5-5050-G Simple Round Lightweight Aluminum urn in Gold-tone

EXTRA SMALL – Rosewood Urn RW-BEV-XS-SLIDE Beveled edges with Slide-out base

ADULT – Rosewood Urn **RW-BEV-A-SLIDE** Beveled edges with Slide-out base