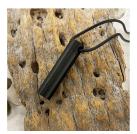

Memorial Necklace J-202-CYL-BLK Stainless Steel Cylinder - pendant with chain in Black color

Memorial Necklace J-202-CYL-SIL Stainless Steel Cylinder - pendant with chain in Silver color

Memorial Necklace J-202-CYL-G Stainless Steel Cylinder pendant with chain in Gold color