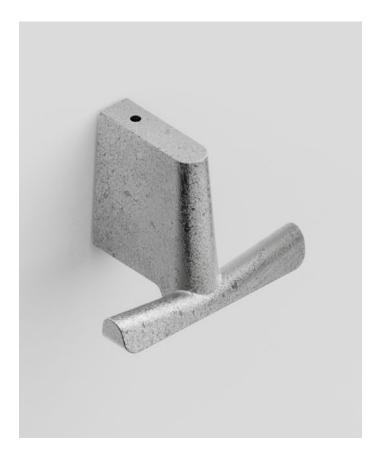

#### Description

The Ala wall hook is a characterful, contemporary hook. Carefully proportioned with concealed fixings, Ala works in a variety of settings. Available in two size variants and three distinct finishes. Brass, Black Brass and Aluminum.

#### Construction

Ala is sand cast in aluminium or brass and then rumble-finished. The finished product is unsealed.

Imperfections in the surfaces caused by the manufacturing process are to be expected and inherent in the visual language of this object. No two are exactly alike.

#### Colour and Finish

Raw rumbled aluminium Raw rumbled brass Blackened raw rumbled brass

Aluminium

Brass

Blackened Brass

© Laker 2022 2