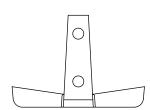

### Ala Wall Hook 70mm

WHook70-B WHook70-A WHook70-BLK

#### Description

The Ala wall hook is a characterful, contemporary hook. Carefully proportioned with concealed fixings, Ala works in a variety of settings. Available in two size variants and three distinct finishes. Brass, Black Brass and Aluminum.