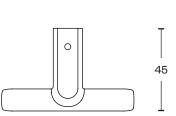

# LAKER



Ala Wall Hook 70

**Product Data Sheet** 

### Ala Wall Hook 70mm

WHook70-B WHook70-A WHook70-BLK

#### Description

The Ala wall hook is a characterful, contemporary hook. Carefully proportioned with concealed fixings, Ala works in a variety of settings. Available in two size variants and three distinct finishes. Brass, Black Brass and Aluminum.

Design: David Caon & Henry Wilson 2022



#### Dimensions

Width 70mm | 2.8" Depth 45mm | 1.8" Height 50mm | 2"









#### Construction

Ala is sand cast in aluminium or brass and then rumble-finished. The finished product is unsealed.

Imperfections in the surfaces caused by the manufacturing process are to be expected and inherent in the visual language of this object. No two are exactly alike.

## **Country of Origin**

China

#### **Production Lead Time**

If not in stock, production lead time is 8 weeks.

#### Warranty

The aluminium in it's unsealed state is a living material. Ala will oxidise with age and environment, effecting a natural patina. Allow its evolution, or restore the original finish with a polishing solution. We recommend Brasso or Silvo, and a soft polishing cloth.

### Materials

Aluminium

Brass

Blackened brass

#### Colour and Finish

Raw rumbled aluminium Raw rumbled bra