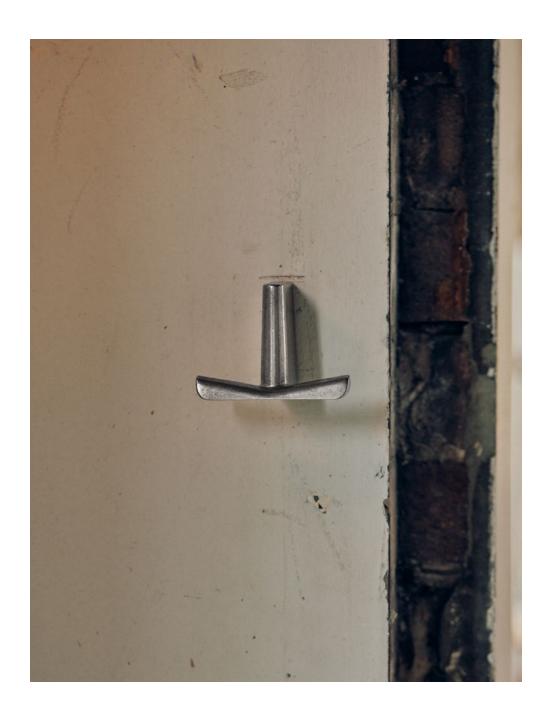

#### Description

The Ala wall hook is a characterful, contemporary hook. Carefully proportioned with concealed fixings, Ala works in a variety of settings. Available in two size variants and three distinct finishes. Brass, Black Brass and Aluminum.

#### Dimensions

Width 70mm | 2.8" Depth 45mm | 1.8" Height 50mm | 2"