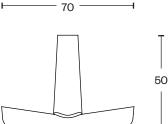

# LAKER



Ala Wall Hook 70

**Product Data Sheet** 

### Ala Wall Hook 70mm

WHook70-B WHook70-A WHook70-BLK

#### Description

The Ala wall hook is a characterful, contemporary hook. Carefully proportioned with concealed fixings, Ala works in a variety of settings. Available in two size variants and three distinct finishes. Brass, Black Brass and Aluminum.

Design: David Caon & Henry Wilson 2022



#### Dimensions

Width 70mm | 2.8" Depth 45mm | 1.8" Height 50mm | 2"









#### Construction

Ala is sand cast in aluminium or brass and then rumble-finished. The finished product is unsealed.

Imperfections in the surfaces caused by the manufacturing process are to be expected and inherent in the visual language of this object. No two are exactly alike.

## **Country of Origin**

China

#### **Production Lead Time**

If not in stock, production lead time is 8 weeks.

#### Warranty

The aluminium in it's unsealed state is a living material. Ala will oxidise with age and environment, effecting a natural patina. Allow its evolution, or restore the original finish with a polishing solution. We recommend Brasso or Silvo, and a soft polishing cloth.

### Materials

Aluminium

Brass

Blackened brass

#### Colour and Finish

Raw rumbled aluminium Raw rumbled brass B