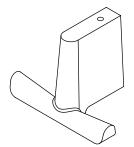

#### Description

The Ala wall hook is a characterful, contemporary hook. Carefully proportioned with concealed fixings, Ala works in a variety of settings. Available in two size variants and three distinct finishes. Brass, Black Brass and Aluminum.

#### Dimensions

Width 70mm | 2.8" Depth 45mm | 1.8" Height 50mm | 2"