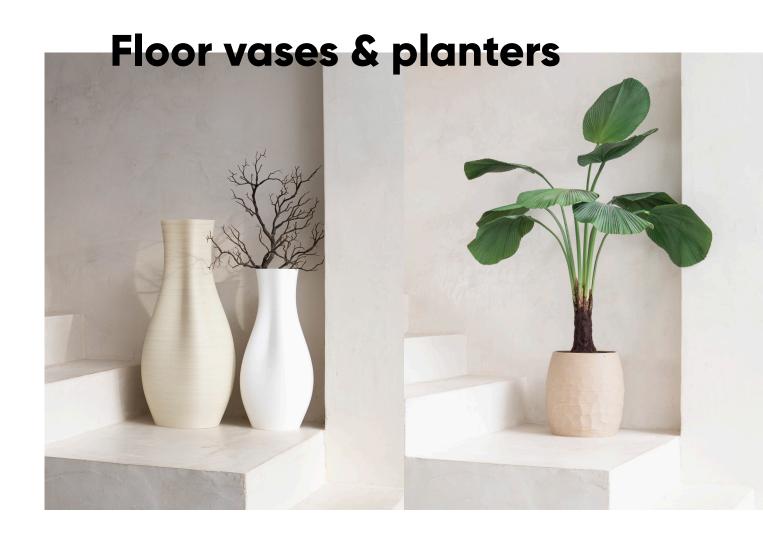

## Instructions for usage

Recozy floor vases are the perfect addition to any dried flower arrangement. Recozy planters come with a plant pot and drip trays for indoor plants, adding a vibrant touch to any interior.