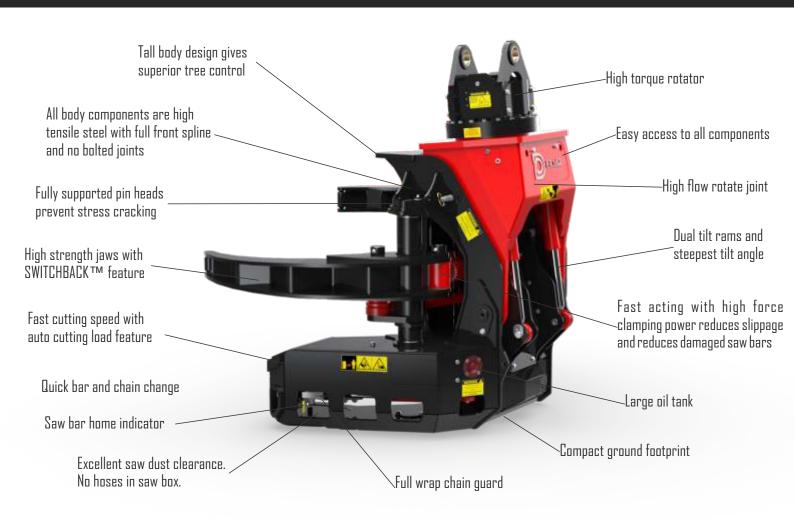

Superior high flow hydraulic circuits with no electrical system within the head, makes them super reliable.

Daily service is performed from one position, minimising downtime. All hoses, pins, lube points are easily accessible.

Every component has been designed or selected to give the owner a long operating life and excellent return on their investment.

|           | QUICK SPECS      | FX121  | FX142  |
|-----------|------------------|--------|--------|
| KG        | WEIGHT (NO LINK) | 1945kg | 2245kg |
| <b>←→</b> | MAX. JAW OPENING | 1200mm | 1400mm |
| Trum.     | HEIGHT           | 1755mm | 2390mm |