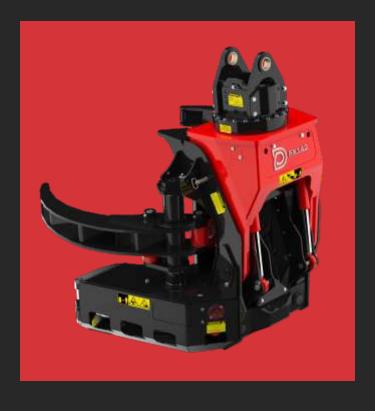

## FX SERIES - DIRECTIONAL FELLING HEADS

The FX Felling Heads are renowned for working in tough environments.

From shovelling to steep slope, the robust felling heads have great operator feel, cut through timber fast and are simple to maintain.

Superior high flow hydraulic circuits with no electrical system within the head, makes them super reliable.

Daily service is performed from one position, minimising downtime. All hoses, pins, lube points are easily accessible.