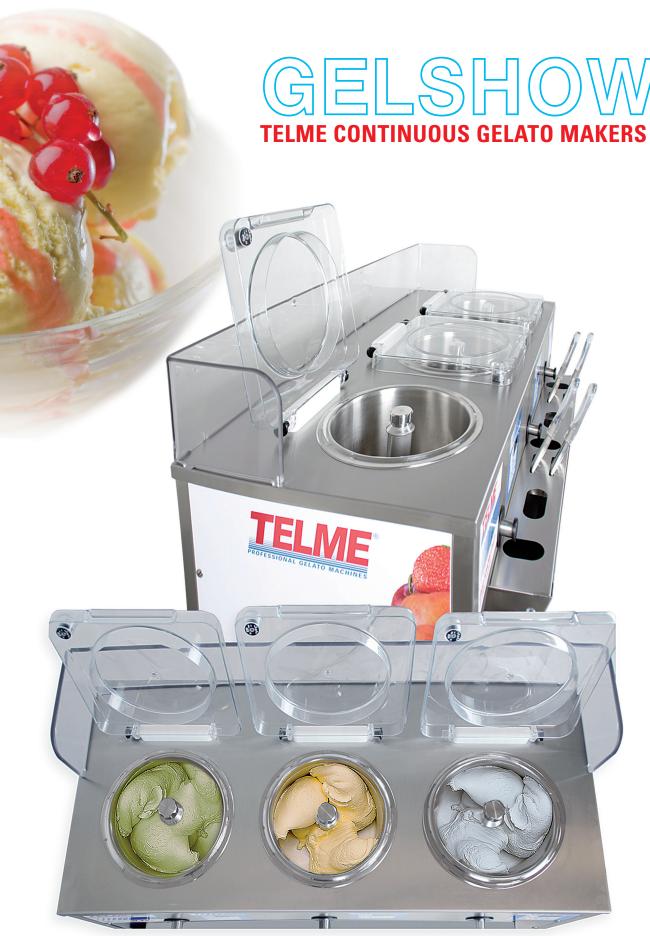

#### **GELSHOW 2x3, GELSHOW 4x3,**

are multisectoral batch

freezers designed

for catering,
pastry making
and all those
activities that
require freshly
made gelato as
a complementary
product.

GELSHOW PROFESSIONAL MACHINES

## CONTINUOUS GELATO MAKERS GELSHOW

### **GELSHOW 2x3 GELSHOW 4x3**

#### DISTINCTIVE FEATURES AND SPECIAL ADVANTAGES

- ✓ The initial investment is lower than other processing and sales systems.
- ✓ The machines take up very little space.
- They do not require a special workshop or a display cabinet.
- ✓ Easy to use, they do not require particularly qualified personnel.
- Perfect view of the moving product during processing.
- ✓ They perform continuous freezing to obtain gelato fresh-made all the time.
- Various ingredients can be added at any time.

# GELSHOW PROFESSIONAL MACHINES