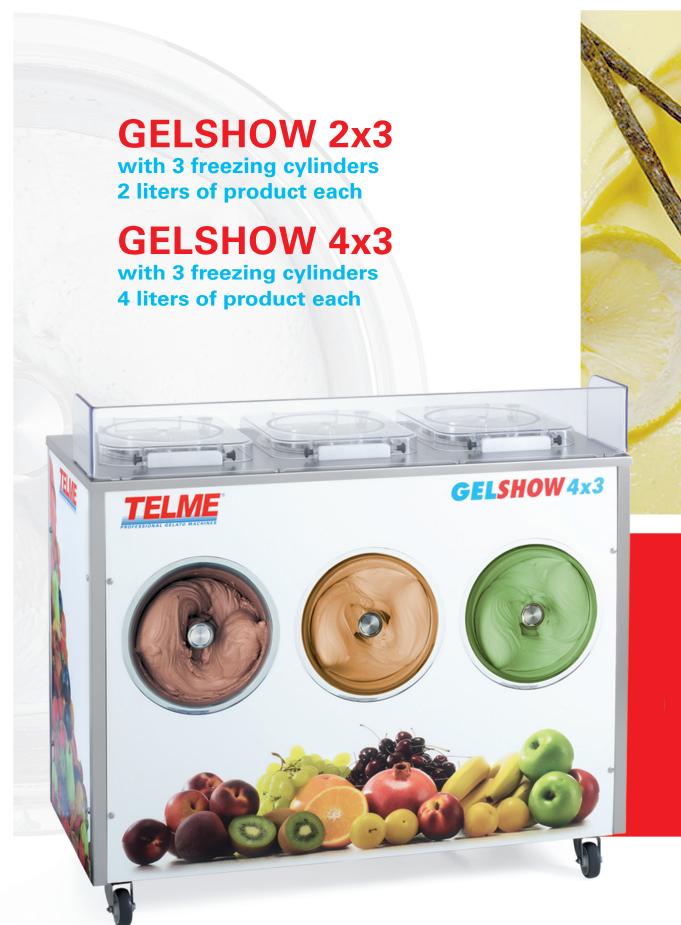

### **GELSHOW 2x3 GELSHOW 4x3**

#### TECNICAL AND PERFORMANCE DATA

|                                      | GELSHOW 2x3                  | GELSHOW 4x3                     |
|--------------------------------------|------------------------------|---------------------------------|
| PROFESSIONAL                         |                              |                                 |
| Width, cm<br>Depth, cm<br>Height, cm | 110<br>53<br>97              | 120<br>53<br>97                 |
| Current                              | 7 A - 3 kW<br>V 400 - 50 - 3 | 11 A - 4,5 kW<br>V 400 - 50 - 3 |
| Condensation                         | air/water                    | air/water                       |
| Mix for cycle, L                     | 1 ÷ 2x3 L                    | 2 ÷ 4x3 L                       |
| Cycle length, min                    | continuous                   | continuous                      |