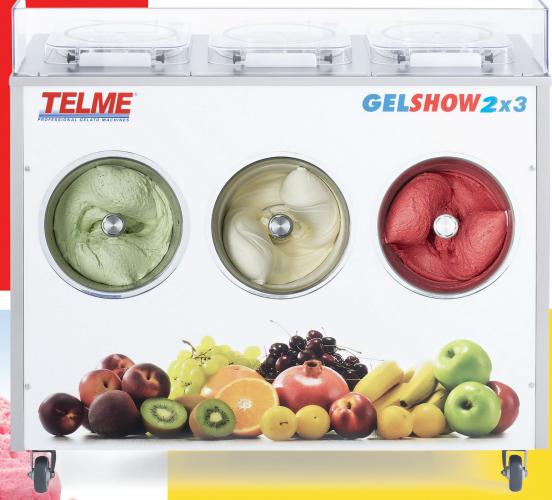

### **GELSHOW 2x3 GELSHOW 4x3**

#### DISTINCTIVE FEATURES AND SPECIAL ADVANTAGES

- ✓ The initial investment is lower than other processing and sales systems.
- ✓ The machines take up very little space.
- They do not require a special workshop or a display cabinet.
- ✓ Easy to use, they do not require particularly qualified personnel.
- Perfect view of the moving product during processing.
- ✓ They perform continuous freezing to obtain gelato fresh-made all the time.
- Various ingredients can be added at any time.