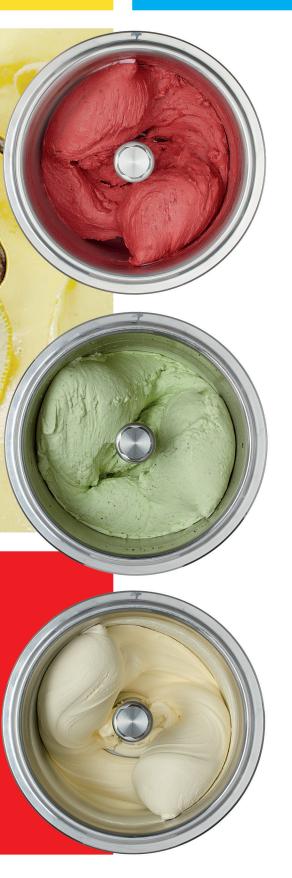

#### **GELSHOW 2x3, GELSHOW 4x3,**

are multisectoral batch

freezers designed

for catering,
pastry making
and all those
activities that
require freshly
made gelato as
a complementary
product.

GELSHOW PROFESSIONAL MACHINES

#### DISTINCTIVE FEATURES AND SPECIAL ADVANTAGES

- ✓ The initial investment is lower than other processing and sales systems.
- ✓ The machines take up very little space.
- They do not require a special workshop or a display cabinet.
- ✓ Easy to use, they do not require particularly qualified personnel.
- Perfect view of the moving product during processing.
- ✓ They perform continuous freezing to obtain gelato fresh-made all the time.
- Various ingredients can be added at any time.