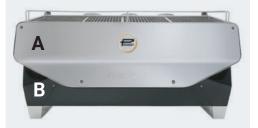

## Customization **Body & Base finishes**

The machine Body (A) Base Finishes (B)

- (A) Steel or Chrome
- (B) Matte Black

A2- Group A3- Group

Receptacle

COFFEE SOLUTIONS