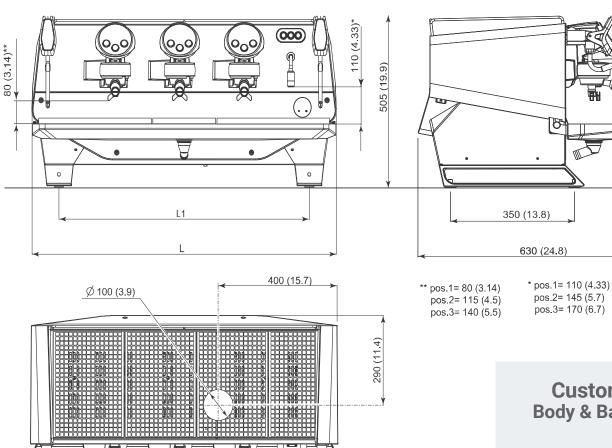

Timeless style: the best coordination between the various stainless steel and black matt finishing for a unique character.

|                                         |                                         | THERMOSIPHONIC PRESIDENT |                  |                  |
|-----------------------------------------|-----------------------------------------|--------------------------|------------------|------------------|
|                                         |                                         | A2                       | A3               | A4               |
| Features                                |                                         |                          |                  |                  |
| Steam wands                             |                                         | 2                        | 2                | 2                |
| Hot water wands                         |                                         | 1                        | 1                | 1                |
| Hot water selections                    |                                         | 3                        | 3                | 3                |
| Boiler capacity (L)                     |                                         | 7                        | 7                | 7                |
| Electric cup warmer (3-temp settings)   |                                         | ✓                        | <b>✓</b>         | ✓                |
| Technical                               | Information                             |                          |                  |                  |
| Dimensions: Width x Depth x Height (mm) |                                         | 820 x 630 x 505          | 1040 x 630 x 505 | 1260 x 630 x 505 |
| Weight (kg)                             |                                         | 77                       | 90               | 113              |
| Power at                                | 220-240V~60Hz (W)<br>220-240V3~60Hz (W) | 6200 - 7400              | 7500 - 8800      | 7500 - 8800      |

## Customization **Body & Base finishes**

The machine Body (A) Base Finishes (B)

- (A) Steel or Chrome
- (B) Matte Black

A2- Group A3- Group

Receptacle

COFFEE SOLUTIONS