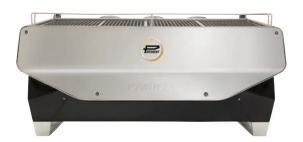

### **PRESIDENT** - THERMOSIPHONIC

| ITEM:              |
|--------------------|
| F01-UP210D9BT999A  |
| F01-UP210D9BTG9BA  |
| 'F01-UP310D9BT999A |
| F01-UP310D9BTG9BA  |
|                    |
|                    |

Timeless style: the best coordination between the various stainless steel and black matt finishing for a unique character.

|                                         |                                         | THERMOSIPHONIC PRESIDENT |                  |                  |
|-----------------------------------------|-----------------------------------------|--------------------------|------------------|------------------|
|                                         |                                         | A2                       | A3               | A4               |
| Features                                |                                         |                          |                  |                  |
| Steam wands                             |                                         | 2                        | 2                | 2                |
| Hot water wands                         |                                         | 1                        | 1                | 1                |
| Hot water selections                    |                                         | 3                        | 3                | 3                |
| Boiler capacity (L)                     |                                         | 7                        | 7                | 7                |
| Electric cup warmer (3-temp settings)   |                                         | ✓                        | <b>✓</b>         | ✓                |
| Technical                               | Information                             |                          |                  |                  |
| Dimensions: Width x Depth x Height (mm) |                                         | 820 x 630 x 505          | 1040 x 630 x 505 | 1260 x 630 x 505 |
| Weight (kg)                             |                                         | 77                       | 90               | 113              |
| Power at                                | 220-240V~60Hz (W)<br>220-240V3~60Hz (W) | 6200 - 7400              | 7500 - 8800      | 7500 - 8800      |