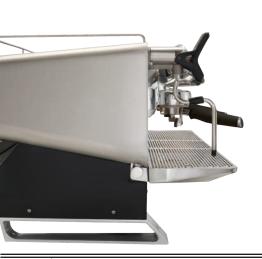

# Thermo Balance System with the NEW External Adjustable Temperature by group.

Choosing the most suited termic system is not easy. That is why the New FAEMA President offers 2 versions: **Thermosiphonic version** that guarantees the termic regulation of each group; and a **GTI version** with independent coffee boilers.

#### **Even More Exclusive**

Design and style make the NEW President a truly unique machine. However, it is made even more exclusive by the endless customization options. The thermosiphon version is possible to customize the base and all the bodywork thanks to the easy-to-remove system.

Timeless style: the best coordination between the various stainless steel and black matt finishing for a unique character.

|                                         |                                         | THERMOSIPHONIC PRESIDENT |                  |                  |
|-----------------------------------------|-----------------------------------------|--------------------------|------------------|------------------|
|                                         |                                         | A2                       | A3               | A4               |
| Features                                |                                         |                          |                  |                  |
| Steam wands                             |                                         | 2                        | 2                | 2                |
| Hot water wands                         |                                         | 1                        | 1                | 1                |
| Hot water selections                    |                                         | 3                        | 3                | 3                |
| Boiler capacity (L)                     |                                         | 7                        | 7                | 7                |
| Electric cup warmer (3-temp settings)   |                                         | ✓                        | <b>✓</b>         | ✓                |
| Technical                               | Information                             |                          |                  |                  |
| Dimensions: Width x Depth x Height (mm) |                                         | 820 x 630 x 505          | 1040 x 630 x 505 | 1260 x 630 x 505 |
| Weight (kg)                             |                                         | 77                       | 90               | 113              |
| Power at                                | 220-240V~60Hz (W)<br>220-240V3~60Hz (W) | 6200 - 7400              | 7500 - 8800      | 7500 - 8800      |