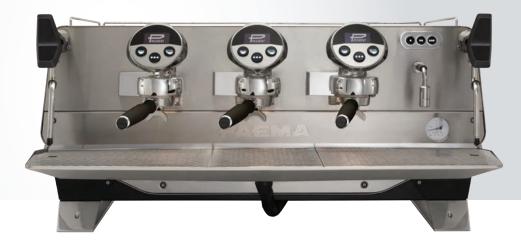

### **FEATURES**

Temperature with Knobs

Smart Boiler

New Interface

New stainless steel portafilters

PGS

AutoSteam Milk 4 (optional)

# Thermo Balance System with the NEW External Adjustable Temperature by group.

Choosing the most suited termic system is not easy. That is why the New FAEMA President offers 2 versions: **Thermosiphonic version** that guarantees the termic regulation of each group; and a **GTI version** with independent coffee boilers.

#### **Even More Exclusive**

Design and style make the NEW President a truly unique machine. However, it is made even more exclusive by the endless customization options. The thermosiphon version is possible to customize the base and all the bodywork thanks to the easy-to-remove system.

## Customization **Body & Base finishes**

The machine Body (A) Base Finishes (B)

- (A) Steel or Chrome
- (B) Matte Black

A2- Group A3- Group

Receptacle

COFFEE SOLUTIONS