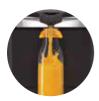

Bottle Holder

S 1Step Kit

## **Autonomous and ultra-compact**

- •16 kg of extra feeder capacity.
- •PulpOut System. Automatic filtering process for greater autonomy. Non-stop production up to 150 Kg.
- •Bottle holder with 3 interchangeable couplers for clean and direct filling.
- •1Step Kit, removes the juicing unit easier and faster.
- •Enables the juicing unit to be washed in one piece, in the dishwasher or under the tap.
- •A resistant and very light podium with clean lines. Includes an integrated waste trolley with up to 52 L capacity.
- •The smallest footprint on the market: 0.26m<sup>2</sup>