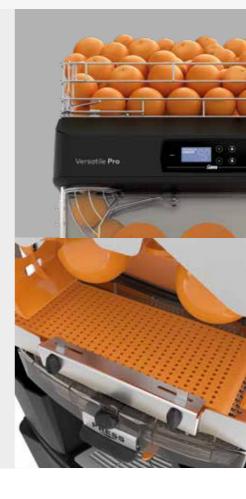

# Versatile **Pro**with PulpOut System

Full Autonomy

Versatile Pro with PulpOut System and its **16 kg capacity** basket is perfect for businesses where **performance and speed** go hand in hand.

PulpOut System

## **Autonomous and ultra-compact**

- •16 kg of extra feeder capacity.
- •PulpOut System. Automatic filtering process for greater autonomy. Non-stop production up to 150 Kg.
- •Bottle holder with 3 interchangeable couplers for clean and direct filling.
- •1Step Kit, removes the juicing unit easier and faster.
- •Enables the juicing unit to be washed in one piece, in the dishwasher or under the tap.
- •A resistant and very light podium with clean lines. Includes an integrated waste trolley with up to 52 L capacity.
- •The smallest footprint on the market: 0.26m<sup>2</sup>