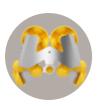

## **Autonomous and ultra-compact**

- •16 kg of extra feeder capacity.
- •PulpOut System. Automatic filtering process for greater autonomy. Non-stop production up to 150 Kg.
- •Bottle holder with 3 interchangeable couplers for clean and direct filling.
- •1Step Kit, removes the juicing unit easier and faster.
- •Enables the juicing unit to be washed in one piece, in the dishwasher or under the tap.
- •A resistant and very light podium with clean lines. Includes an integrated waste trolley with up to 52 L capacity.
- •The smallest footprint on the market: 0.26m<sup>2</sup>