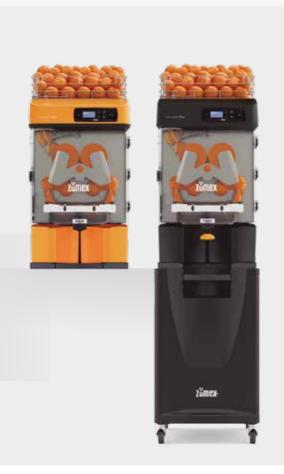

# Versatile **Pro**with PulpOut System

Full Autonomy

Versatile Pro with PulpOut System and its **16 kg capacity** basket is perfect for businesses where **performance and speed** go hand in hand.

PulpOut System

## **Autonomous and ultra-compact**

- •16 kg of extra feeder capacity.
- •PulpOut System. Automatic filtering process for greater autonomy. Non-stop production up to 150 Kg.
- •Bottle holder with 3 interchangeable couplers for clean and direct filling.
- •1Step Kit, removes the juicing unit easier and faster.
- •Enables the juicing unit to be washed in one piece, in the dishwasher or under the tap.
- •A resistant and very light podium with clean lines. Includes an integrated waste trolley with up to 52 L capacity.
- •The smallest footprint on the market: 0.26m<sup>2</sup>