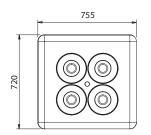

#### Model 4

115/1ph/60Hz Refriger.Gas R404A Cool.Cap W 325 Power Cons W 300 Model 6 115/1ph/60Hz Refriger.Gas R404A Cool.Cap W 325 Power Cons W 305