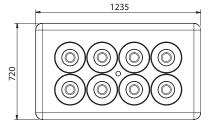

#### Model 10 115/1ph/60Hz Refriger.Gas R404A Cool.Cap W 555 Power Cons W 520

MODULES AVAILABLE: 4, 6, 8, 10 flavours. Glycol or ventilated. With or without transparent canopy.

Euro-Milan reserves the right to modify the characteristics of the products illustrated in this publication without prior notice. We accept no liability for misprints and other errors. There may be colour deviations due to the printing process.