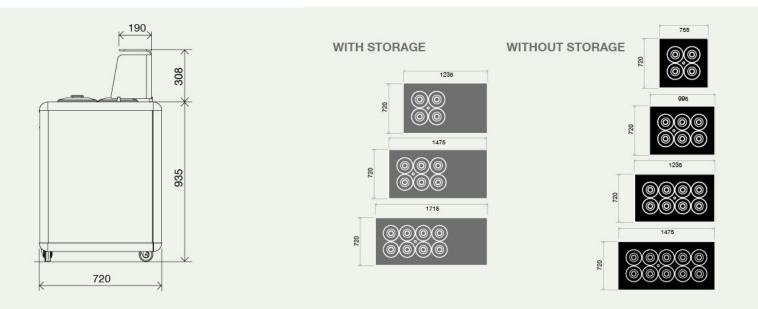

## **Technical Data**

#### Model 4

115/1ph/60Hz Refriger.Gas R404A Cool.Cap W 325 Power Cons W 300 Model 6 115/1ph/60Hz Refriger.Gas R404A Cool.Cap W 325 Power Cons W 305

### Model 8 115/1ph/60Hz

Refriger.Gas R404A Cool.Cap W 555 Power Cons W 510

#### Model 10 115/1ph/60Hz Refriger.Gas R404A Cool.Cap W 555 Power Cons W 520

MODULES AVAILABLE: 4, 6, 8, 10 flavours. Glycol or ventilated. With or without transparent canopy.

Euro-Milan reserves the right to modify the characteristics of the products illustrated in this publication without prior notice. We accept no liability for misprints and other errors. There may be colour deviations due to the printing process.