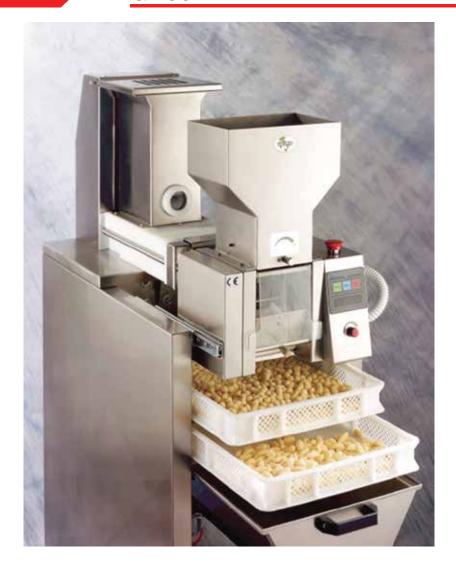

# **GN90**

| Date     |  |
|----------|--|
| Project  |  |
| Location |  |

MODEL ITEM CODE

Hourly production: 90 Kg

Machine for potato dumplings (gnocchi), suitable for bakeries, deli shops and supermarkets.

### Flexible:

The GN90 can produce up to 90 Kg per hour of gnocchi (either striped or smooth) and chicche; the diameter and length of the product can be easily changed.

## Safe and reliable:

The gnocchi machine has been designed following the latest hygiene and safety regulations and is dimensioned to guarantee the best reliability and durability.

#### Easy to clean:

All the parts in touch with the food are made with stainless steel or food-graded polyethylene. The components which need cleaning can be quickly disassembled for easy washing.