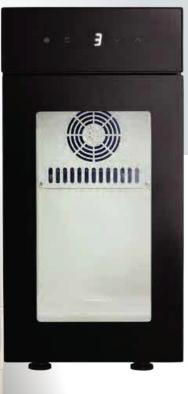

## **REFRIGERATED UNIT BR9C**

| MODEL:                         | ITEM:   | <br>Date |
|--------------------------------|---------|----------|
| Front Loading Milk Fridge BR9C | ONEBR9C | Project  |
|                                |         | Location |

## Accessories for the FAEMA - X30/X20 Series

- Milk Cooler with glass door.
- · Lockable front door.
- Digital thermostat: ON/OFF Function; settable milk temperature.
- Preserves up to 4.2L of milk.

| Technical Information                         |                 |  |  |
|-----------------------------------------------|-----------------|--|--|
| Dimensions: Width x Depth x Height (mm)       | 220 x 512 x 446 |  |  |
| Inner Dimensions: Width x Depth x Height (mm) | 160 x 190 x 280 |  |  |
| Power at 115V~60Hz/1Ph (W)                    | / 0.9amps       |  |  |